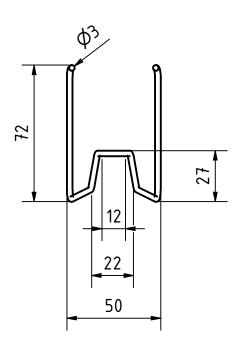

| DDOJECT                       | ICDEATED DV  | ADDDOVED DV | ,           | DATE       | VEDCTON   |
|-------------------------------|--------------|-------------|-------------|------------|-----------|
| PROJECT                       | CREATED BY   | APPROVED BY | APPROVED BY |            | VERSION   |
|                               |              |             |             |            |           |
| Single Pan Balance            | E. CEBALLOS  | A. MORILL   | .O          | 24-05-2021 | 1.0       |
| PART NAME                     | FILE NAME    | -           |             | •          | PART CODE |
|                               |              |             |             |            |           |
| hook                          | hook.ipt     | hook.ipt 5  |             |            |           |
| DEVELOPED BY REDESIGNED BY    | SUPPORTED BY | DOC. TYPE   | MATERIAL    |            | QUANTITY  |
|                               |              |             |             |            |           |
|                               |              | PART        | Bycycke     | Beam       | 1         |
|                               |              | LICENCE     |             | SCALE      | SHEET     |
|                               |              |             |             |            |           |
| AMERICAN PEACE CORPS OHO e.V. |              | CC-BY-SA    | 4.0         | 1:2        | 8 /10     |