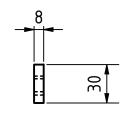

|     |         |             |                    | PART LIST                          |            |                                 |       |
|-----|---------|-------------|--------------------|------------------------------------|------------|---------------------------------|-------|
| POS | POS.OLD | QTY         | PART NAME          | FILE NAME                          | PART TYPE  | SPECIFICATIONS                  | SHEET |
| A1  |         | <del></del> | Single pan balance | apc:spb-single-pan-balnce_1.01iam  |            |                                 | 1     |
| A2  |         |             | Single pan balance | apc:spb-single-pan-balnce_1.01.ipn |            |                                 | 2     |
| B1  |         |             | Part List          | 1                                  |            |                                 | 3     |
| 1   |         | 1           | vertical support   | vertical support.ipt               | Production | Kiln-dried pine, thickness 1/2" | 4     |
| 2   |         | , 1         | base board         | base board.ipt                     | Production | Kiln-dried pine, thickness 1/2" | 5     |
| 3   |         | 2           | wooden support     | wooden support.ipt                 | Production | Kiln-dried pine, thickness 1/2" | 6     |
| 4   | T       | , 1         | wooden ruler       | wooden ruler.ipt                   | Production | Kiln-dried pine, thickness 1/2" | 7     |
| 5   |         | 1 1         | hook               | hook.ipt                           | Production | Bicycle beam                    | 8     |
| 6   |         | 1           | saucer             | saucer.ipt                         | Production | Steel, ASTM 1045 / DIN C45      | 9     |
| 7   |         | , 1         | carboard rule      | cardboard rule.ipt                 | Production | paper                           | 10    |
| 8   |         | 2           | clip               | clip.ipt                           | Standard   | Steel, ASTM 1045 / DIN C45      |       |
| 9   |         | 1 1         | coarse broom straw | coarse broom straw.ipt             | Standard   | L = 17 cm                       |       |
| 10  |         | , 1         | string             | string.ipt                         | Standard   | L = 17 cm                       |       |
| 11  |         | 1 1         | nut                |                                    | Standard   | ANSI B18.2.4.2M - M4x0,7        |       |
| 12  | Ţ       | , 1         | washer             | 1                                  | Standard   | IFI 535 - 16                    |       |
| 13  |         | 4           | nail               | nail.ipt                           | Standard   | 1", Steel ASTM F-1667           |       |
| 14  |         | 2           | razor blade        | razor blade.ipt                    | Standard   | stainless steel                 |       |
| 15  |         | 1           | bicycle pivot beam | bicycle beam.ipt                   | Standard   | Bicycle beam                    |       |