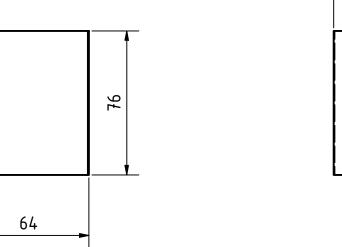

| PROJECT              |               | CREATED BY     | APPROVED BY           |            | DATE   | VERSION   |
|----------------------|---------------|----------------|-----------------------|------------|--------|-----------|
| Single Pan Balanc    | e             | E. CEBALLOS    | A. MORILLO 24-05-2021 |            |        |           |
| PART NAME            |               | FILE NAME      |                       |            |        | PART CODE |
| base board           |               | base board.ipt | e board.ipt           |            |        | 2         |
| DEVELOPED BY         | REDESIGNED BY | SUPPORTED BY   | DOC. TYPE MATERIAL    |            |        | QUANTITY  |
|                      |               |                | PART                  | kiln-dried | d pine | 1         |
|                      |               |                | LICENCE               |            | SCALE  | SHEET     |
| AMERICAN PEACE CORPS | OHO e.V.      |                | CC-BY-SA 4.0 1:2      |            | 5 /10  |           |