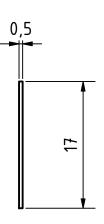

| PROJECT              |               | CREATED BY           | APPROVED BY           |             | DATE  | VERSION   |
|----------------------|---------------|----------------------|-----------------------|-------------|-------|-----------|
| Single Pan Balanc    | e             | E. CEBALLOS          | A. MORILLO 24-05-2021 |             | 1.0   |           |
| PART NAME            |               | FILE NAME            |                       |             |       | PART CODE |
| vertical support     |               | vertical support.ipt |                       |             |       | 1         |
| DEVELOPED BY         | REDESIGNED BY | SUPPORTED BY         | DOC. TYPE             | PE MATERIAL |       | QUANTITY  |
|                      |               |                      | PART kiln-dried pine  |             | 1     |           |
|                      |               |                      | LICENCE               |             | SCALE | SHEET     |
| AMERICAN PEACE CORPS | OHO e.V.      |                      | CC-BY-SA              | 4.0         | 1:2   | 4 /10     |