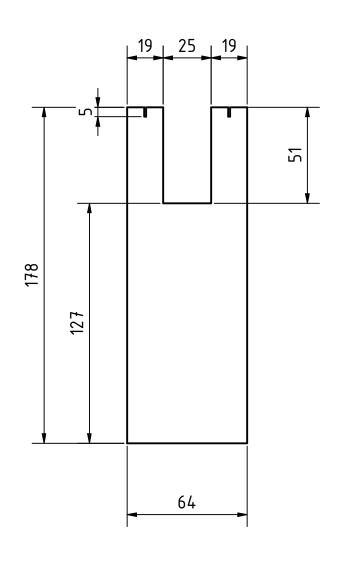

| PROJECT              |               | CREATED BY           | APPROVED BY           |             | DATE  | VERSION   |
|----------------------|---------------|----------------------|-----------------------|-------------|-------|-----------|
| Single Pan Balanc    | e             | E. CEBALLOS          | A. MORILLO 24-05-2021 |             | 1.0   |           |
| PART NAME            |               | FILE NAME            |                       |             |       | PART CODE |
| vertical support     |               | vertical support.ipt |                       |             |       | 1         |
| DEVELOPED BY         | REDESIGNED BY | SUPPORTED BY         | DOC. TYPE             | PE MATERIAL |       | QUANTITY  |
|                      |               |                      | PART kiln-dried pine  |             | 1     |           |
|                      |               |                      | LICENCE               |             | SCALE | SHEET     |
| AMERICAN PEACE CORPS | OHO e.V.      |                      | CC-BY-SA              | 4.0         | 1:2   | 4 /10     |