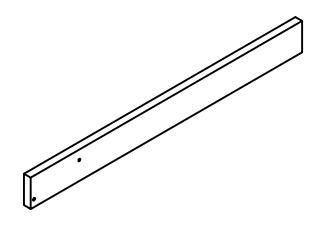

| PROJECT              |               | CREATED BY       | APPROVED BY           |            | DATE   | VERSION  |
|----------------------|---------------|------------------|-----------------------|------------|--------|----------|
| Single Pan Balanc    | e             | E. CEBALLOS      | A. MORILLO 24-05-2021 |            |        | 1.0      |
| PART NAME            |               | FILE NAME        | PART CODE             |            |        |          |
| wooden ruler         |               | wooden ruler.ipt |                       |            | 4      |          |
| DEVELOPED BY         | REDESIGNED BY | SUPPORTED BY     | DOC. TYPE             | MATERIAL   |        | QUANTITY |
|                      |               |                  | PART                  | kiln-dried | d pine | 1        |
|                      |               |                  | LICENCE               |            | SCALE  | SHEET    |
| AMERICAN PEACE CORPS | OHO e.V.      |                  | CC-BY-SA 4.0 1:3      |            | 7 /10  |          |