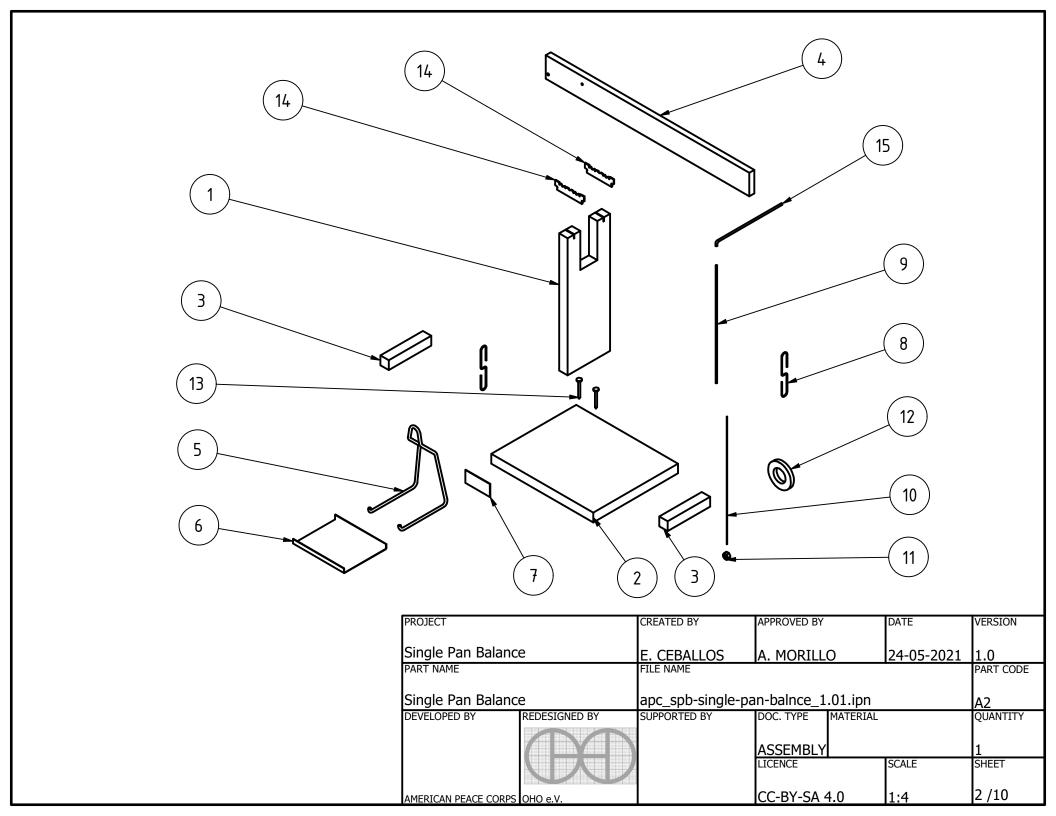

|     |         |             |                    | PART LIST                          |            |                                 |       |
|-----|---------|-------------|--------------------|------------------------------------|------------|---------------------------------|-------|
| POS | POS.OLD | QTY         | PART NAME          | FILE NAME                          | PART TYPE  | SPECIFICATIONS                  | SHEET |
| A1  |         | <del></del> | Single pan balance | apc:spb-single-pan-balnce_1.01iam  |            |                                 | 1     |
| A2  |         |             | Single pan balance | apc:spb-single-pan-balnce_1.01.ipn |            |                                 | 2     |
| B1  |         |             | Part List          | 1                                  |            |                                 | 3     |
| 1   |         | 1           | vertical support   | vertical support.ipt               | Production | Kiln-dried pine, thickness 1/2" | 4     |
| 2   |         | , 1         | base board         | base board.ipt                     | Production | Kiln-dried pine, thickness 1/2" | 5     |
| 3   |         | 2           | wooden support     | wooden support.ipt                 | Production | Kiln-dried pine, thickness 1/2" | 6     |
| 4   | T       | , 1         | wooden ruler       | wooden ruler.ipt                   | Production | Kiln-dried pine, thickness 1/2" | 7     |
| 5   |         | 1 1         | hook               | hook.ipt                           | Production | Bicycle beam                    | 8     |
| 6   |         | 1           | saucer             | saucer.ipt                         | Production | Steel, ASTM 1045 / DIN C45      | 9     |
| 7   |         | , 1         | carboard rule      | cardboard rule.ipt                 | Production | paper                           | 10    |
| 8   |         | 2           | clip               | clip.ipt                           | Standard   | Steel, ASTM 1045 / DIN C45      |       |
| 9   |         | 1 1         | coarse broom straw | coarse broom straw.ipt             | Standard   | L = 17 cm                       |       |
| 10  |         | , 1         | string             | string.ipt                         | Standard   | L = 17 cm                       |       |
| 11  |         | 1 1         | nut                |                                    | Standard   | ANSI B18.2.4.2M - M4x0,7        |       |
| 12  | Ţ       | , 1         | washer             | 1                                  | Standard   | IFI 535 - 16                    |       |
| 13  |         | 4           | nail               | nail.ipt                           | Standard   | 1", Steel ASTM F-1667           |       |
| 14  |         | 2           | razor blade        | razor blade.ipt                    | Standard   | stainless steel                 |       |
| 15  |         | 1           | bicycle pivot beam | bicycle beam.ipt                   | Standard   | Bicycle beam                    |       |