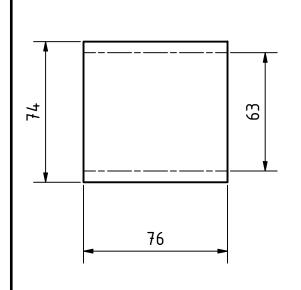

| PROJECT              |               | CREATED BY           | APPROVED BY           |             | DATE  | VERSION   |
|----------------------|---------------|----------------------|-----------------------|-------------|-------|-----------|
| Single Pan Balanc    | e             | E. CEBALLOS          | A. MORILLO 24-05-2021 |             | 1.0   |           |
| PART NAME            |               | FILE NAME            |                       |             |       | PART CODE |
| vertical support     |               | vertical support.ipt |                       |             |       | 1         |
| DEVELOPED BY         | REDESIGNED BY | SUPPORTED BY         | DOC. TYPE             | PE MATERIAL |       | QUANTITY  |
|                      |               |                      | PART kiln-dried pine  |             | 1     |           |
|                      |               |                      | LICENCE               |             | SCALE | SHEET     |
| AMERICAN PEACE CORPS | OHO e.V.      |                      | CC-BY-SA              | 4.0         | 1:2   | 4 /10     |