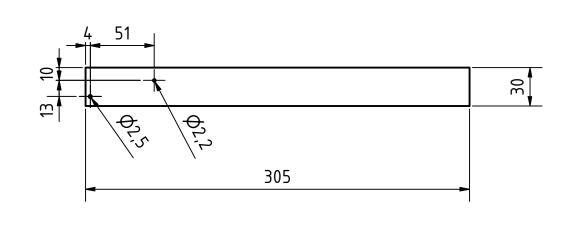

|     |         |             |                    | PART LIST                          |            |                                 |       |
|-----|---------|-------------|--------------------|------------------------------------|------------|---------------------------------|-------|
| POS | POS.OLD | QTY         | PART NAME          | FILE NAME                          | PART TYPE  | SPECIFICATIONS                  | SHEET |
| A1  |         | <del></del> | Single pan balance | apc:spb-single-pan-balnce_1.01iam  |            |                                 | 1     |
| A2  |         |             | Single pan balance | apc:spb-single-pan-balnce_1.01.ipn |            |                                 | 2     |
| B1  |         |             | Part List          | 1                                  |            |                                 | 3     |
| 1   |         | 1           | vertical support   | vertical support.ipt               | Production | Kiln-dried pine, thickness 1/2" | 4     |
| 2   |         | , 1         | base board         | base board.ipt                     | Production | Kiln-dried pine, thickness 1/2" | 5     |
| 3   |         | 2           | wooden support     | wooden support.ipt                 | Production | Kiln-dried pine, thickness 1/2" | 6     |
| 4   | T       | , 1         | wooden ruler       | wooden ruler.ipt                   | Production | Kiln-dried pine, thickness 1/2" | 7     |
| 5   |         | 1 1         | hook               | hook.ipt                           | Production | Bicycle beam                    | 8     |
| 6   |         | 1           | saucer             | saucer.ipt                         | Production | Steel, ASTM 1045 / DIN C45      | 9     |
| 7   |         | , 1         | carboard rule      | cardboard rule.ipt                 | Production | paper                           | 10    |
| 8   |         | 2           | clip               | clip.ipt                           | Standard   | Steel, ASTM 1045 / DIN C45      |       |
| 9   |         | 1 1         | coarse broom straw | coarse broom straw.ipt             | Standard   | L = 17 cm                       |       |
| 10  |         | , 1         | string             | string.ipt                         | Standard   | L = 17 cm                       |       |
| 11  |         | 1 1         | nut                |                                    | Standard   | ANSI B18.2.4.2M - M4x0,7        |       |
| 12  | Ţ       | , 1         | washer             | 1                                  | Standard   | IFI 535 - 16                    |       |
| 13  |         | 4           | nail               | nail.ipt                           | Standard   | 1", Steel ASTM F-1667           |       |
| 14  |         | 2           | razor blade        | razor blade.ipt                    | Standard   | stainless steel                 |       |
| 15  |         | 1           | bicycle pivot beam | bicycle beam.ipt                   | Standard   | Bicycle beam                    |       |