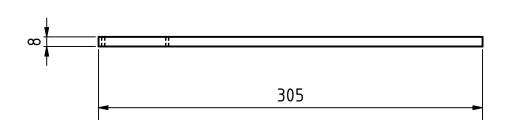

|     |         |             |                    | PART LIST                          |            |                                 |       |
|-----|---------|-------------|--------------------|------------------------------------|------------|---------------------------------|-------|
| POS | POS.OLD | QTY         | PART NAME          | FILE NAME                          | PART TYPE  | SPECIFICATIONS                  | SHEET |
| A1  |         | <del></del> | Single pan balance | apc:spb-single-pan-balnce_1.01iam  |            |                                 | 1     |
| A2  |         |             | Single pan balance | apc:spb-single-pan-balnce_1.01.ipn |            |                                 | 2     |
| B1  |         |             | Part List          | 1                                  |            |                                 | 3     |
| 1   |         | 1           | vertical support   | vertical support.ipt               | Production | Kiln-dried pine, thickness 1/2" | 4     |
| 2   |         | , 1         | base board         | base board.ipt                     | Production | Kiln-dried pine, thickness 1/2" | 5     |
| 3   |         | 2           | wooden support     | wooden support.ipt                 | Production | Kiln-dried pine, thickness 1/2" | 6     |
| 4   | T       | , 1         | wooden ruler       | wooden ruler.ipt                   | Production | Kiln-dried pine, thickness 1/2" | 7     |
| 5   |         | 1 1         | hook               | hook.ipt                           | Production | Bicycle beam                    | 8     |
| 6   |         | 1           | saucer             | saucer.ipt                         | Production | Steel, ASTM 1045 / DIN C45      | 9     |
| 7   |         | , 1         | carboard rule      | cardboard rule.ipt                 | Production | paper                           | 10    |
| 8   |         | 2           | clip               | clip.ipt                           | Standard   | Steel, ASTM 1045 / DIN C45      |       |
| 9   |         | 1 1         | coarse broom straw | coarse broom straw.ipt             | Standard   | L = 17 cm                       |       |
| 10  |         | , 1         | string             | string.ipt                         | Standard   | L = 17 cm                       |       |
| 11  |         | 1 1         | nut                |                                    | Standard   | ANSI B18.2.4.2M - M4x0,7        |       |
| 12  | Ţ       | , 1         | washer             | 1                                  | Standard   | IFI 535 - 16                    |       |
| 13  |         | 4           | nail               | nail.ipt                           | Standard   | 1", Steel ASTM F-1667           |       |
| 14  |         | 2           | razor blade        | razor blade.ipt                    | Standard   | stainless steel                 |       |
| 15  |         | 1           | bicycle pivot beam | bicycle beam.ipt                   | Standard   | Bicycle beam                    |       |