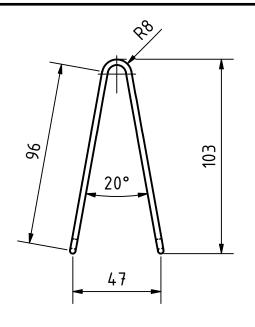

| PROJECT              |               | CREATED BY           | APPROVED BY           |             | DATE  | VERSION   |
|----------------------|---------------|----------------------|-----------------------|-------------|-------|-----------|
| Single Pan Balanc    | e             | E. CEBALLOS          | A. MORILLO 24-05-2021 |             | 1.0   |           |
| PART NAME            |               | FILE NAME            |                       |             |       | PART CODE |
| vertical support     |               | vertical support.ipt |                       |             |       | 1         |
| DEVELOPED BY         | REDESIGNED BY | SUPPORTED BY         | DOC. TYPE             | PE MATERIAL |       | QUANTITY  |
|                      |               |                      | PART kiln-dried pine  |             | 1     |           |
|                      |               |                      | LICENCE               |             | SCALE | SHEET     |
| AMERICAN PEACE CORPS | OHO e.V.      |                      | CC-BY-SA              | 4.0         | 1:2   | 4 /10     |