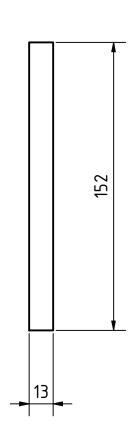

| PROJECT              |               | CREATED BY     | APPROVED BY           |            | DATE   | VERSION   |
|----------------------|---------------|----------------|-----------------------|------------|--------|-----------|
| Single Pan Balanc    | e             | E. CEBALLOS    | A. MORILLO 24-05-2021 |            |        |           |
| PART NAME            |               | FILE NAME      |                       |            |        | PART CODE |
| base board           |               | base board.ipt | e board.ipt           |            |        | 2         |
| DEVELOPED BY         | REDESIGNED BY | SUPPORTED BY   | DOC. TYPE MATERIAL    |            |        | QUANTITY  |
|                      |               |                | PART                  | kiln-dried | d pine | 1         |
|                      |               |                | LICENCE               |            | SCALE  | SHEET     |
| AMERICAN PEACE CORPS | OHO e.V.      |                | CC-BY-SA 4.0 1:2      |            | 5 /10  |           |