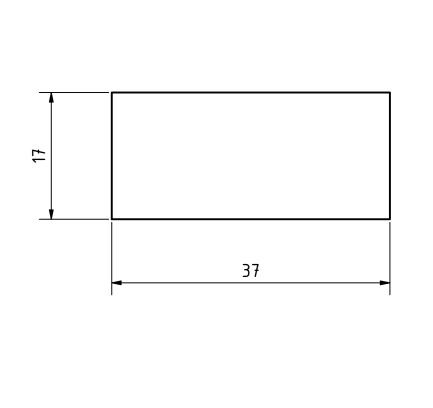

| PROJECT              |               | CREATED BY           | APPROVED BY           |             | DATE  | VERSION   |
|----------------------|---------------|----------------------|-----------------------|-------------|-------|-----------|
| Single Pan Balanc    | e             | E. CEBALLOS          | A. MORILLO 24-05-2021 |             | 1.0   |           |
| PART NAME            |               | FILE NAME            |                       |             |       | PART CODE |
| vertical support     |               | vertical support.ipt |                       |             |       | 1         |
| DEVELOPED BY         | REDESIGNED BY | SUPPORTED BY         | DOC. TYPE             | PE MATERIAL |       | QUANTITY  |
|                      |               |                      | PART kiln-dried pine  |             | 1     |           |
|                      |               |                      | LICENCE               |             | SCALE | SHEET     |
| AMERICAN PEACE CORPS | OHO e.V.      |                      | CC-BY-SA              | 4.0         | 1:2   | 4 /10     |