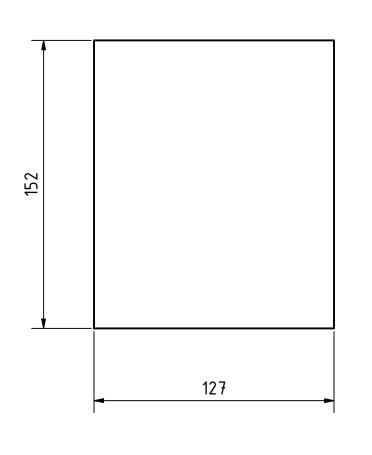

| PROJECT              |               | CREATED BY     | APPROVED BY           |            | DATE   | VERSION   |
|----------------------|---------------|----------------|-----------------------|------------|--------|-----------|
| Single Pan Balanc    | e             | E. CEBALLOS    | A. MORILLO 24-05-2021 |            |        |           |
| PART NAME            |               | FILE NAME      |                       |            |        | PART CODE |
| base board           |               | base board.ipt | e board.ipt           |            |        | 2         |
| DEVELOPED BY         | REDESIGNED BY | SUPPORTED BY   | DOC. TYPE MATERIAL    |            |        | QUANTITY  |
|                      |               |                | PART                  | kiln-dried | d pine | 1         |
|                      |               |                | LICENCE               |            | SCALE  | SHEET     |
| AMERICAN PEACE CORPS | OHO e.V.      |                | CC-BY-SA 4.0 1:2      |            | 5 /10  |           |