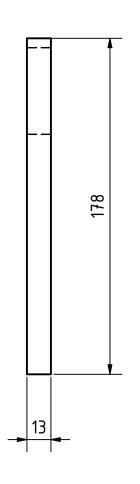

| PROJECT              |               | CREATED BY           | APPROVED BY           |             | DATE  | VERSION   |
|----------------------|---------------|----------------------|-----------------------|-------------|-------|-----------|
| Single Pan Balanc    | e             | E. CEBALLOS          | A. MORILLO 24-05-2021 |             | 1.0   |           |
| PART NAME            |               | FILE NAME            |                       |             |       | PART CODE |
| vertical support     |               | vertical support.ipt |                       |             |       | 1         |
| DEVELOPED BY         | REDESIGNED BY | SUPPORTED BY         | DOC. TYPE             | PE MATERIAL |       | QUANTITY  |
|                      |               |                      | PART kiln-dried pine  |             | 1     |           |
|                      |               |                      | LICENCE               |             | SCALE | SHEET     |
| AMERICAN PEACE CORPS | OHO e.V.      |                      | CC-BY-SA              | 4.0         | 1:2   | 4 /10     |