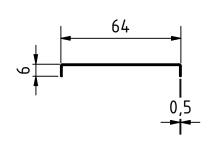

| PROJECT              |               | CREATED BY       | APPROVED BY           |            | DATE   | VERSION  |
|----------------------|---------------|------------------|-----------------------|------------|--------|----------|
| Single Pan Balanc    | e             | E. CEBALLOS      | A. MORILLO 24-05-2021 |            |        | 1.0      |
| PART NAME            |               | FILE NAME        | PART CODE             |            |        |          |
| wooden ruler         |               | wooden ruler.ipt |                       |            | 4      |          |
| DEVELOPED BY         | REDESIGNED BY | SUPPORTED BY     | DOC. TYPE             | MATERIAL   |        | QUANTITY |
|                      |               |                  | PART                  | kiln-dried | d pine | 1        |
|                      |               |                  | LICENCE               |            | SCALE  | SHEET    |
| AMERICAN PEACE CORPS | OHO e.V.      |                  | CC-BY-SA 4.0 1:3      |            | 7 /10  |          |