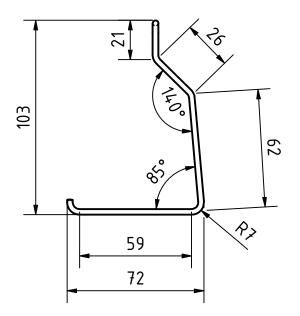

| PROJECT              |               | CREATED BY     | APPROVED BY           |            | DATE   | VERSION   |
|----------------------|---------------|----------------|-----------------------|------------|--------|-----------|
| Single Pan Balanc    | e             | E. CEBALLOS    | A. MORILLO 24-05-2021 |            |        |           |
| PART NAME            |               | FILE NAME      |                       |            |        | PART CODE |
| base board           |               | base board.ipt | e board.ipt           |            |        | 2         |
| DEVELOPED BY         | REDESIGNED BY | SUPPORTED BY   | DOC. TYPE MATERIAL    |            |        | QUANTITY  |
|                      |               |                | PART                  | kiln-dried | d pine | 1         |
|                      |               |                | LICENCE               |            | SCALE  | SHEET     |
| AMERICAN PEACE CORPS | OHO e.V.      |                | CC-BY-SA 4.0 1:2      |            | 5 /10  |           |