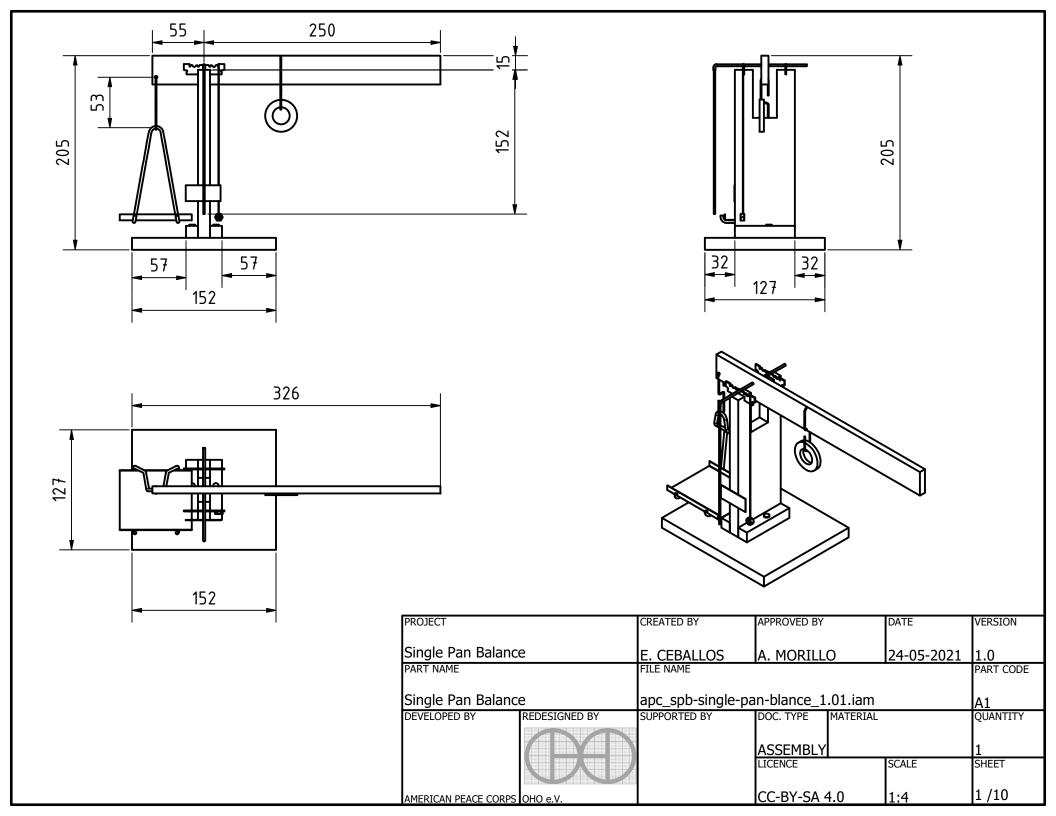

|     |         |             |                    | PART LIST                          |            |                                 |       |
|-----|---------|-------------|--------------------|------------------------------------|------------|---------------------------------|-------|
| POS | POS.OLD | QTY         | PART NAME          | FILE NAME                          | PART TYPE  | SPECIFICATIONS                  | SHEET |
| A1  |         | <del></del> | Single pan balance | apc:spb-single-pan-balnce_1.01iam  |            |                                 | 1     |
| A2  |         |             | Single pan balance | apc:spb-single-pan-balnce_1.01.ipn |            |                                 | 2     |
| B1  |         |             | Part List          | 1                                  |            |                                 | 3     |
| 1   |         | 1           | vertical support   | vertical support.ipt               | Production | Kiln-dried pine, thickness 1/2" | 4     |
| 2   |         | , 1         | base board         | base board.ipt                     | Production | Kiln-dried pine, thickness 1/2" | 5     |
| 3   |         | 2           | wooden support     | wooden support.ipt                 | Production | Kiln-dried pine, thickness 1/2" | 6     |
| 4   | T       | , 1         | wooden ruler       | wooden ruler.ipt                   | Production | Kiln-dried pine, thickness 1/2" | 7     |
| 5   |         | 1 1         | hook               | hook.ipt                           | Production | Bicycle beam                    | 8     |
| 6   |         | 1           | saucer             | saucer.ipt                         | Production | Steel, ASTM 1045 / DIN C45      | 9     |
| 7   |         | , 1         | carboard rule      | cardboard rule.ipt                 | Production | paper                           | 10    |
| 8   |         | 2           | clip               | clip.ipt                           | Standard   | Steel, ASTM 1045 / DIN C45      |       |
| 9   |         | 1 1         | coarse broom straw | coarse broom straw.ipt             | Standard   | L = 17 cm                       |       |
| 10  |         | , 1         | string             | string.ipt                         | Standard   | L = 17 cm                       |       |
| 11  |         | 1 1         | nut                |                                    | Standard   | ANSI B18.2.4.2M - M4x0,7        |       |
| 12  | Ţ       | , 1         | washer             | 1                                  | Standard   | IFI 535 - 16                    |       |
| 13  |         | 4           | nail               | nail.ipt                           | Standard   | 1", Steel ASTM F-1667           |       |
| 14  |         | 2           | razor blade        | razor blade.ipt                    | Standard   | stainless steel                 |       |
| 15  |         | 1           | bicycle pivot beam | bicycle beam.ipt                   | Standard   | Bicycle beam                    |       |