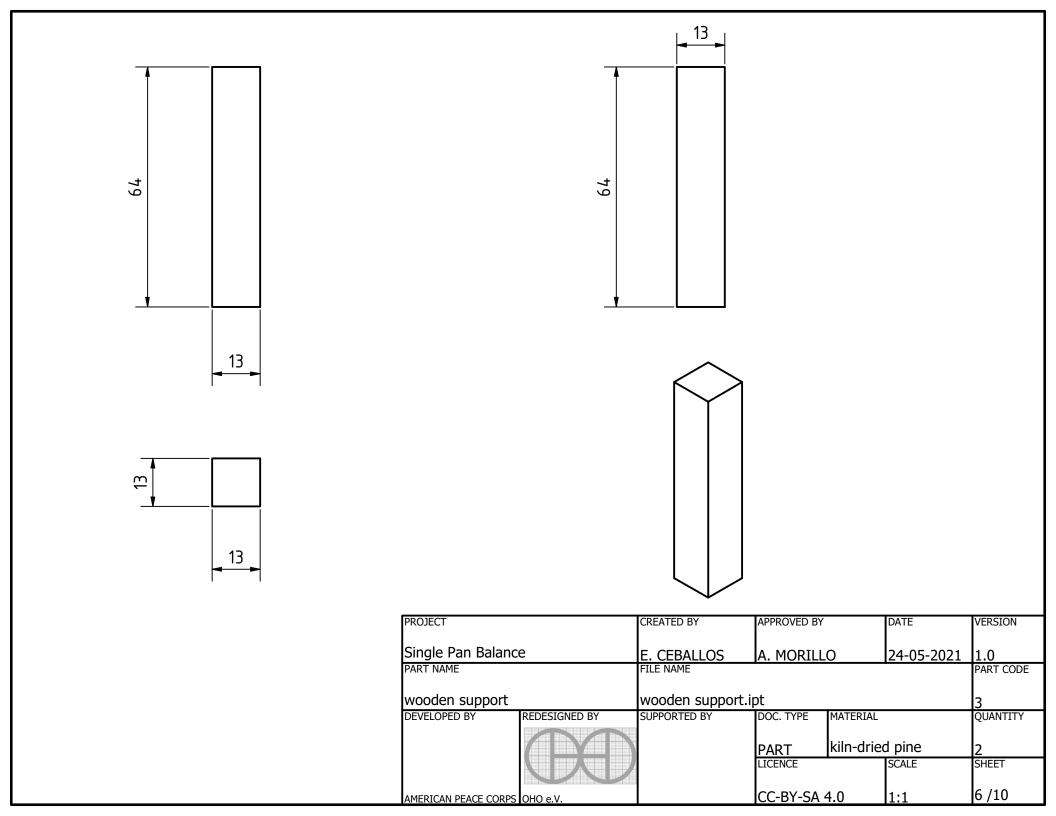

|     |         |             |                    | PART LIST                          |            |                                 |       |
|-----|---------|-------------|--------------------|------------------------------------|------------|---------------------------------|-------|
| POS | POS.OLD | QTY         | PART NAME          | FILE NAME                          | PART TYPE  | SPECIFICATIONS                  | SHEET |
| A1  |         | <del></del> | Single pan balance | apc:spb-single-pan-balnce_1.01iam  |            |                                 | 1     |
| A2  |         |             | Single pan balance | apc:spb-single-pan-balnce_1.01.ipn |            |                                 | 2     |
| B1  |         |             | Part List          | 1                                  |            |                                 | 3     |
| 1   |         | 1           | vertical support   | vertical support.ipt               | Production | Kiln-dried pine, thickness 1/2" | 4     |
| 2   |         | , 1         | base board         | base board.ipt                     | Production | Kiln-dried pine, thickness 1/2" | 5     |
| 3   |         | 2           | wooden support     | wooden support.ipt                 | Production | Kiln-dried pine, thickness 1/2" | 6     |
| 4   | T       | , 1         | wooden ruler       | wooden ruler.ipt                   | Production | Kiln-dried pine, thickness 1/2" | 7     |
| 5   |         | 1 1         | hook               | hook.ipt                           | Production | Bicycle beam                    | 8     |
| 6   |         | 1           | saucer             | saucer.ipt                         | Production | Steel, ASTM 1045 / DIN C45      | 9     |
| 7   |         | , 1         | carboard rule      | cardboard rule.ipt                 | Production | paper                           | 10    |
| 8   |         | 2           | clip               | clip.ipt                           | Standard   | Steel, ASTM 1045 / DIN C45      |       |
| 9   |         | 1 1         | coarse broom straw | coarse broom straw.ipt             | Standard   | L = 17 cm                       |       |
| 10  |         | , 1         | string             | string.ipt                         | Standard   | L = 17 cm                       |       |
| 11  |         | 1 1         | nut                |                                    | Standard   | ANSI B18.2.4.2M - M4x0,7        |       |
| 12  | Ţ       | , 1         | washer             | 1                                  | Standard   | IFI 535 - 16                    |       |
| 13  |         | 4           | nail               | nail.ipt                           | Standard   | 1", Steel ASTM F-1667           |       |
| 14  |         | 2           | razor blade        | razor blade.ipt                    | Standard   | stainless steel                 |       |
| 15  |         | 1           | bicycle pivot beam | bicycle beam.ipt                   | Standard   | Bicycle beam                    |       |