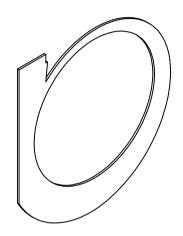

## ELEVATION (1:8)

|                            |        |                 |             |                    | Note: All ເ | ınits in mm. |
|----------------------------|--------|-----------------|-------------|--------------------|-------------|--------------|
| PROJECT                    |        | CREATED BY      | APPROVED BY |                    | DATE        | VERSION      |
| Hand Operated Winnower for |        |                 |             |                    |             |              |
| groundnut                  |        | J. Zeron        | A. Morillo  |                    | 09/08/2021  | 1.0          |
| PART NAME                  |        | FILE NAME       | ·           |                    |             | POS          |
|                            |        |                 |             |                    |             |              |
| Drum body A                |        | Drum body A.ipt |             |                    |             | 3.1          |
| DEVELOPED BY               | REDESI | GNED BY         | DOC. TYPE   | DOC. TYPE MATERIAL |             | QUANTITY     |
|                            |        |                 |             |                    |             |              |
|                            |        |                 | Part        | Plywood            |             | 1            |
|                            |        |                 | LICENCE     |                    | SCALE       | SHEET        |
|                            | 1      |                 |             |                    |             |              |
| Tropical Products Institut | ОНО    | e.V.            | CC-BY-SA    | 4.0                | 1:8         | 19 /45       |