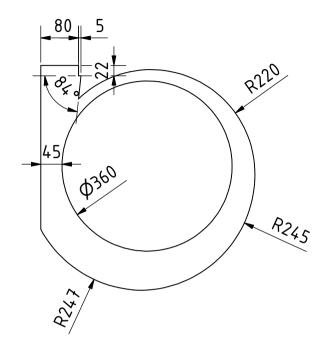

## ELEVATION (1:8)

|                            |        |                 |             |                    | Note: All ເ | ınits in mm. |
|----------------------------|--------|-----------------|-------------|--------------------|-------------|--------------|
| PROJECT                    |        | CREATED BY      | APPROVED BY |                    | DATE        | VERSION      |
| Hand Operated Winnower for |        |                 |             |                    |             |              |
| groundnut                  |        | J. Zeron        | A. Morillo  |                    | 09/08/2021  | 1.0          |
| PART NAME                  |        | FILE NAME       | ·           |                    |             | POS          |
|                            |        |                 |             |                    |             |              |
| Drum body A                |        | Drum body A.ipt |             |                    |             | 3.1          |
| DEVELOPED BY               | REDESI | GNED BY         | DOC. TYPE   | DOC. TYPE MATERIAL |             | QUANTITY     |
|                            |        |                 |             |                    |             |              |
|                            |        |                 | Part        | Plywood            |             | 1            |
|                            |        |                 | LICENCE     |                    | SCALE       | SHEET        |
|                            | 1      |                 |             |                    |             |              |
| Tropical Products Institut | ОНО    | e.V.            | CC-BY-SA    | 4.0                | 1:8         | 19 /45       |