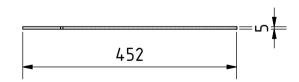

## ELEVATION (1:8)

|                            |        |                 |             |                    | Note: All ເ | ınits in mm. |
|----------------------------|--------|-----------------|-------------|--------------------|-------------|--------------|
| PROJECT                    |        | CREATED BY      | APPROVED BY |                    | DATE        | VERSION      |
| Hand Operated Winnower for |        |                 |             |                    |             |              |
| groundnut                  |        | J. Zeron        | A. Morillo  |                    | 09/08/2021  | 1.0          |
| PART NAME                  |        | FILE NAME       | ·           |                    |             | POS          |
|                            |        |                 |             |                    |             |              |
| Drum body A                |        | Drum body A.ipt |             |                    |             | 3.1          |
| DEVELOPED BY               | REDESI | GNED BY         | DOC. TYPE   | DOC. TYPE MATERIAL |             | QUANTITY     |
|                            |        |                 |             |                    |             |              |
|                            |        |                 | Part        | Plywood            |             | 1            |
|                            |        |                 | LICENCE     |                    | SCALE       | SHEET        |
|                            | 1      |                 |             |                    |             |              |
| Tropical Products Institut | ОНО    | e.V.            | CC-BY-SA    | 4.0                | 1:8         | 19 /45       |