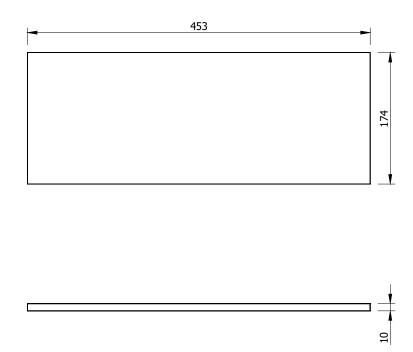

| NOTE: AL                      |               |                    |                   |            |          | TS ARE IN MM |
|-------------------------------|---------------|--------------------|-------------------|------------|----------|--------------|
| PROJECT                       |               | CREATED BY         | APPROVED BY       |            | DATE     | VERSION      |
|                               |               |                    |                   |            |          |              |
| SIMPLE EFFECTIVE B. INCUBATOR |               | E. ARAUJO          | A. MORILLO        |            | 01-06-21 | 1.0          |
| PART NAME                     |               | FILE NAME          |                   |            |          | PART CODE    |
|                               |               |                    |                   |            |          |              |
| ELECTRICAL BOX SHEET          |               | BABY_INCUBATOR.dwg |                   |            |          | 29           |
| DEVELOPED BY                  | REDESIGNED BY | SUPPORTED BY       | OC. TYPE MATERIAL |            |          | QUANTITY     |
|                               |               |                    |                   |            |          |              |
|                               |               |                    | PART              | PLYWOOD ¾" |          | 1            |
|                               |               |                    | LICENCE           | SCALE      |          | SHEET        |
|                               |               |                    |                   |            |          |              |
| PRACTICAL ACTION              | OHO e.V.      |                    | CC-BY-SA 4        | 1.0        |          | 27 / 27      |
|                               |               |                    |                   |            |          | 1            |