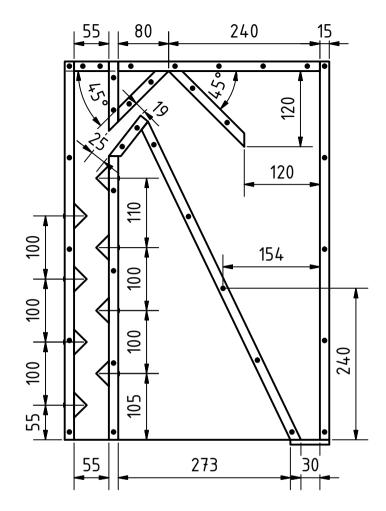

## SCALE ( 1 : 15 )

|                          |               |                     |             |          | Note: All ι | units in mm. |
|--------------------------|---------------|---------------------|-------------|----------|-------------|--------------|
| PROJECT                  |               | CREATED BY          | APPROVED BY |          | DATE        | VERSION      |
| rsc_sc_seed-cleaner-for  |               |                     |             |          |             |              |
| repeated-seed-sorting    |               | L. Ruda             | A. Morillo  |          | 07/09/2021  | 1.0          |
| PART NAME                |               | FILE NAME           |             |          |             | POS          |
|                          |               |                     |             |          |             |              |
| d views                  |               | rsc_sc_seed-cleaner | A1          |          |             |              |
| DEVELOPED BY             | REDESIGNED BY |                     | DOC. TYPE   | MATERIAL |             | QUANTITY     |
|                          |               |                     |             |          |             |              |
|                          | 1             |                     | Assembly    |          |             | 1            |
|                          |               |                     | LICENCE     |          | SCALE       | SHEET        |
| The Real Seed Collection |               |                     |             |          |             |              |
| Ltd                      | OHO           | e.V.                | CC-BY-SA    | 4.0      | 1:15        | 1 /21        |