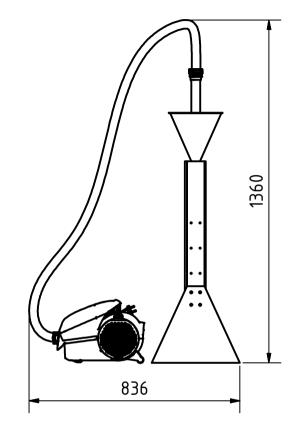

SCALE ( 1 : 10 )





## SCALE ( 1 : 15 )

|                          |               |                     |             |          | Note: All ι | units in mm. |
|--------------------------|---------------|---------------------|-------------|----------|-------------|--------------|
| PROJECT                  |               | CREATED BY          | APPROVED BY |          | DATE        | VERSION      |
| rsc_sc_seed-cleaner-for  |               |                     |             |          |             |              |
| repeated-seed-sorting    |               | L. Ruda             | A. Morillo  |          | 07/09/2021  | 1.0          |
| PART NAME                |               | FILE NAME           |             |          |             | POS          |
|                          |               |