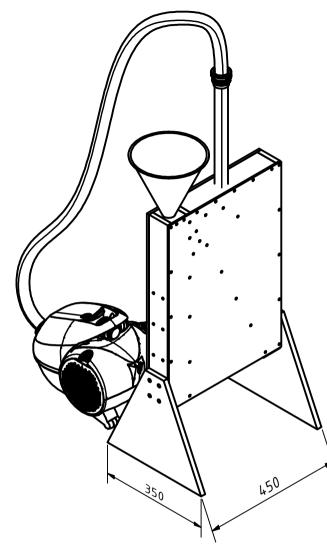

SCALE ( 1 : 10 )





## SCALE ( 1 : 15 )

|                          |               |                     |             |          | Note: All ι | units in mm. |
|--------------------------|---------------|---------------------|-------------|----------|-------------|--------------|
| PROJECT                  |               | CREATED BY          | APPROVED BY |          | DATE        | VERSION      |
| rsc_sc_seed-cleaner-for  |               |                     |             |          |             |              |
| repeated-seed-sorting    |               | L. Ruda             | A. Morillo  |          | 07/09/2021  | 1.0          |
| PART NAME                |               | FILE NAME           |             |          |             | POS          |
|                          |