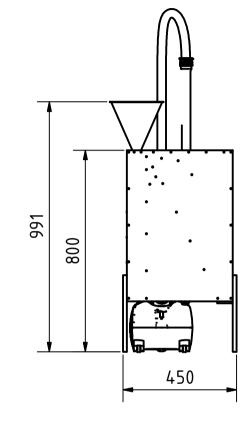

SCALE ( 1 : 10 )





## SCALE ( 1 : 15 )

|                          |               |                     |             |          | Note: All ι | units in mm. |
|--------------------------|---------------|---------------------|-------------|----------|-------------|--------------|
| PROJECT                  |               | CREATED BY          | APPROVED BY |          | DATE        | VERSION      |
| rsc_sc_seed-cleaner-for  |               |                     |             |          |             |              |
| repeated-seed-sorting    |               | L. Ruda             | A. Morillo  |          | 07/09/2021  | 1.0          |
| PART NAME                |               | FILE NAME           |             |          |             | POS          |
|                          |               |