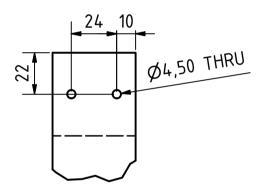

## SCALE (1:10)

J (1:2)

## SCALE ( $1\ :\ 10$ )

Note: All units in mm. depends on the type and the location of the selected elements

|                               |               |             |              | DATE       |          |
|-------------------------------|---------------|-------------|--------------|------------|----------|
| PROJECT                       | CREATED BY    | APPROVED BY | APPROVED BY  |            | VERSION  |
| Peeling Machine for Sunflow   | ver           |             |              | 16/09/2021 |          |
| Seeds                         | L. Ruda       | A. Morillo  | A. Morillo 1 |            | 1.0      |
| PART NAME                     | FILE NAME     | TLE NAME    |              |            | POS      |
|                               |               |             |              |            |          |
| Table side B Table side B.ipt |               |             |              | 1.2.3      |          |
| DEVELOPED BY                  | REDESIGNED BY | DOC. TYPE   | MATERIAL     |            | QUANTITY |
|                               |               |             |              |            |          |
|                               |               | Part        | Kiln drie    | d wood     | 2        |
|                               |               | LICENCE     |              | SCALE      | SHEET    |
|                               |               |             |              |            |          |
| Tropical Products Institute   | OHO e.V.      | CC-BY-SA    | 4.0          | 1:10       | 22 /71   |