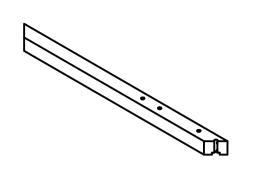

## SCALE (1:10)

J (1:2)

## SCALE ( $1\ :\ 10$ )

Note: All units in mm. depends on the type and the location of the selected elements

|                               |               |             |              | DATE       |          |
|-------------------------------|---------------|-------------|--------------|------------|----------|
| PROJECT                       | CREATED BY    | APPROVED BY | APPROVED BY  |            | VERSION  |
| Peeling Machine for Sunflow   | ver           |             |              | 16/09/2021 |          |
| Seeds                         | L. Ruda       | A. Morillo  | A. Morillo 1 |            | 1.0      |
| PART NAME                     | FILE NAME     | TLE NAME    |              |            | POS      |
|                               |               |             |              |            |          |
| Table side B Table side B.ipt |               |             |              | 1.2.3      |          |
| DEVELOPED BY                  | REDESIGNED BY | DOC. TYPE   | MATERIAL     |            | QUANTITY |
|                               |               |             |              |            |          |
|                               |               | Part        | Kiln drie    | d wood     | 2        |
|                               |               | LICENCE     |              | SCALE      | SHEET    |
|                               |               |             |              |            |          |
| Tropical Products Institute   | OHO e.V.      | CC-BY-SA    | 4.0          | 1:10       | 22 /71   |