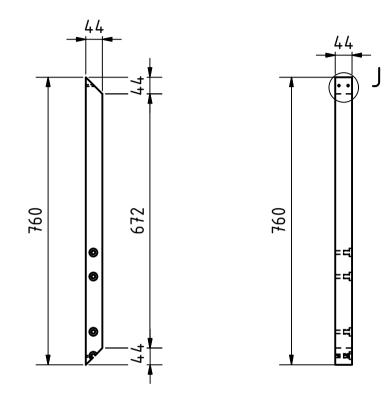

## SCALE (1:10)

J (1:2)

## SCALE ( $1\ :\ 10$ )

Note: All units in mm. depends on the type and the location of the selected elements

|                               |               |             |              | DATE       |          |
|-------------------------------|---------------|-------------|--------------|------------|----------|
| PROJECT                       | CREATED BY    | APPROVED BY | APPROVED BY  |            | VERSION  |
| Peeling Machine for Sunflow   | ver           |             |              | 16/09/2021 |          |
| Seeds                         | L. Ruda       | A. Morillo  | A. Morillo 1 |            | 1.0      |
| PART NAME                     | FILE NAME     | TLE NAME    |              |            | POS      |
|                               |               |             |              |            |          |
| Table side B Table side B.ipt |               |             |              | 1.2.3      |          |
| DEVELOPED BY                  | REDESIGNED BY | DOC. TYPE   | MATERIAL     |            | QUANTITY |
|                               |               |             |              |            |          |
|                               |               | Part        | Kiln drie    | d wood     | 2        |
|                               |               | LICENCE     |              | SCALE      | SHEET    |
|                               |               |             |              |            |          |
| Tropical Products Institute   | OHO e.V.      | CC-BY-SA    | 4.0          | 1:10       | 22 /71   |