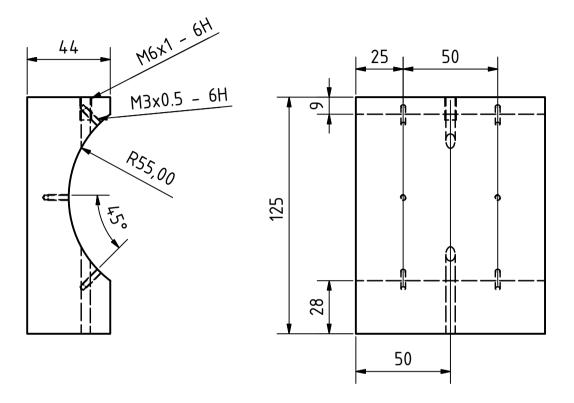

SCALE ( 1 : 2 )

SCALE (1:2)

|                             |               |             |                    | Note: All ເ   | ınits in mm. |
|-----------------------------|---------------|-------------|--------------------|---------------|--------------|
| PROJECT                     | CREATED BY    | APPROVED BY | APPROVED BY        |               | VERSION      |
| Peeling Machine for Sunflo  | wer           |             |                    | 16/09/2021    |              |
| Seeds                       | L. Ruda       | A. Morillo  | A. Morillo         |               | 1.0          |
| PART NAME FILE NAME         |               |             |                    | POS           |              |
| Body                        | Body.ipt      |             |                    |               | 2.2.1        |
| DEVELOPED BY                | REDESIGNED BY | DOC. TYPE   | DOC. TYPE MATERIAL |               | QUANTITY     |
|                             |               |             |                    |               |              |
|                             |               | Part        | Kiln drie          | <u>d wood</u> | 1            |
|                             |               | LICENCE     |                    | SCALE         | SHEET        |
| Tropical Products Institute | OHO e.V.      | CC-BY-SA    | CC-BY-SA 4.0 1:2   |               | 29 /71       |