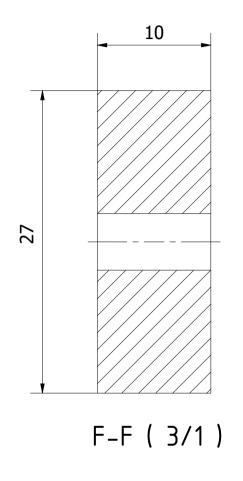

| Note: All units in mm              |                    |                       |          |            |          |
|------------------------------------|--------------------|-----------------------|----------|------------|----------|
| PROJECT                            | CREATED BY         | APPROVED BY           |          | DATE       | VERSION  |
| DTILLIA da la la                   |                    |                       |          | 17/06/2021 |          |
| DTU Handpump                       | J. Rosciano        | A. Morillo            |          | 17/06/2021 | 1.1      |
| PART NAME FILE NAME                |                    |                       |          | POS        |          |
|                                    |                    |                       |          |            |          |
| Piece of wood                      | 3.1_Piece_Of_Wood. | 3.1_Piece_Of_Wood.ipt |          |            |          |
| DEVELOPED BY R                     | EDESIGNED BY       | DOC. TYPE             | MATERIAL |            | QUANTITY |
|                                    |                    |                       |          |            |          |
|                                    |                    | Part                  | Hardwood |            | 1        |
|                                    |                    |                       | SCALE    |            | SHEET    |
|                                    |                    |                       |          |            |          |
| University of Warwick, DTUOHO e.V. |                    | CC-BY-SA              | 4.0      | 1/1        | 19 /23   |