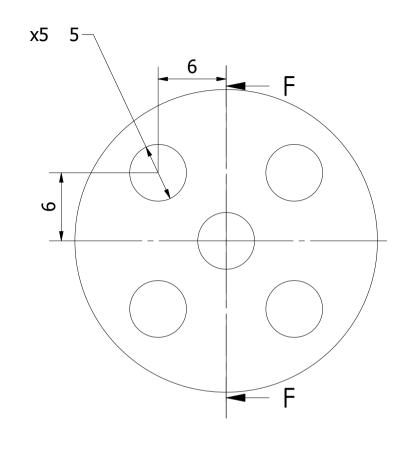

| Note: All units in mm              |                    |                       |          |            |          |
|------------------------------------|--------------------|-----------------------|----------|------------|----------|
| PROJECT                            | CREATED BY         | APPROVED BY           |          | DATE       | VERSION  |
| DTILLIA da la la                   |                    |                       |          | 17/06/2021 |          |
| DTU Handpump                       | J. Rosciano        | A. Morillo            |          | 17/06/2021 | 1.1      |
| PART NAME FILE NAME                |                    |                       |          | POS        |          |
|                                    |                    |                       |          |            |          |
| Piece of wood                      | 3.1_Piece_Of_Wood. | 3.1_Piece_Of_Wood.ipt |          |            |          |
| DEVELOPED BY R                     | EDESIGNED BY       | DOC. TYPE             | MATERIAL |            | QUANTITY |
|                                    |                    |                       |          |            |          |
|                                    |                    | Part                  | Hardwood |            | 1        |
|                                    |                    |                       | SCALE    |            | SHEET    |
|                                    |                    |                       |          |            |          |
| University of Warwick, DTUOHO e.V. |                    | CC-BY-SA              | 4.0      | 1/1        | 19 /23   |