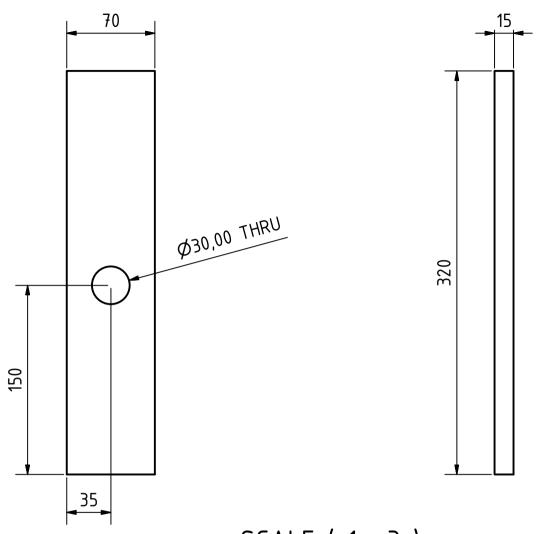

## SCALE (1:3)

| Note: All units in mm. |                                             |                                                                              |                                                                                      |                                                                                                                                                                                                                                                  |
|------------------------|---------------------------------------------|------------------------------------------------------------------------------|--------------------------------------------------------------------------------------|--------------------------------------------------------------------------------------------------------------------------------------------------------------------------------------------------------------------------------------------------|
| CREATED BY             | APPROVED BY                                 |                                                                              | DATE                                                                                 | VERSION                                                                                                                                                                                                                                          |
|                        |                                             |                                                                              |                                                                                      |                                                                                                                                                                                                                                                  |
| L. Ruda                | A. Morillo                                  |                                                                              | 07/09/2021                                                                           | 1.0                                                                                                                                                                                                                                              |
| FILE NAME              |                                             | -                                                                            |                                                                                      | POS                                                                                                                                                                                                                                              |
|                        |                                             |                                                                              |                                                                                      |                                                                                                                                                                                                                                                  |
| Piece I.ipt            |                                             |                                                                              |                                                                                      | 1.10                                                                                                                                                                                                                                             |
| REDESIGNED BY          | DOC. TYPE MA                                | ATERIAL                                                                      |                                                                                      | QUANTITY                                                                                                                                                                                                                                         |
|                        |                                             |                                                                              |                                                                                      |                                                                                                                                                                                                                                                  |
|                        | Part Ha                                     | ardwoo                                                                       | d                                                                                    | 1                                                                                                                                                                                                                                                |
|                        | LICENCE                                     |                                                                              | SCALE                                                                                | SHEET                                                                                                                                                                                                                                            |
|                        |                                             |                                                                              |                                                                                      |                                                                                                                                                                                                                                                  |
| OHO e.V.               | CC-BY-SA 4.0                                |                                                                              | 1:3                                                                                  | 16 /21                                                                                                                                                                                                                                           |
|                        | L. Ruda FILE NAME Piece I.ipt REDESIGNED BY | L. Ruda  FILE NAME  Piece I.ipt  REDESIGNED BY  DOC. TYPE  MA  Part  LICENCE | L. Ruda FILE NAME Piece I.ipt  REDESIGNED BY DOC. TYPE MATERIAL Part Hardwoo LICENCE | CREATED BY  L. Ruda A. Morillo  FILE NAME  Piece I.ipt  REDESIGNED BY  DOC. TYPE  MATERIAL  Part  Hardwood  LICENCE  CREATED BY  DATE  07/09/2021  HARDWOOD  DATE  07/09/2021  HARDWOOD  DATE  DATE  HARDWOOD  DATE  DATE  DATE  HARDWOOD  SCALE |