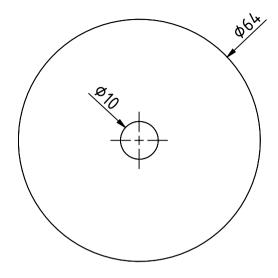

Note: All units in mm.

| PROJECT                                     | CREATED BY                           | APPROVED BY |          | DATE       | VERSION  |
|---------------------------------------------|--------------------------------------|-------------|----------|------------|----------|
| Bandsaw wheel - Dia 12 inch                 | E. Araujo                            | A. Morillo  |          | 13/09/2021 | 1.0      |
| PART NAME                                   | FILE NAME                            |             |          |            | POS      |
| Wood hand wheel                             | jah_bsw_bandsaw_wheeldia_12_inch.dwg |             |          |            | 3.6      |
| PUBLISHED BY                                |                                      | DOC. TYPE   | MATERIAL |            | QUANTITY |
| OPEN HARDWARE OBSERVATORY Part              |                                      |             | Plywood  |            | 1        |
| Free Blueprints for Sustainable Development |                                      | LICENCE     |          | SCALE      | SHEET    |
| OHO e.V.                                    |                                      | CC-BY-SA    | 4.0      | 1:1        | 36/55    |