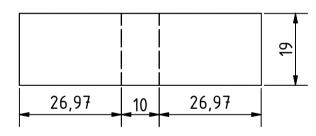

Note: All units in mm.

| PROJECT                                     | CREATED BY                           | APPROVED BY |          | DATE       | VERSION  |
|---------------------------------------------|--------------------------------------|-------------|----------|------------|----------|
| Bandsaw wheel - Dia 12 inch                 | E. Araujo                            | A. Morillo  |          | 13/09/2021 | 1.0      |
| PART NAME                                   | FILE NAME                            |             |          |            | POS      |
| Wood hand wheel                             | jah_bsw_bandsaw_wheeldia_12_inch.dwg |             |          |            | 3.6      |
| PUBLISHED BY                                |                                      | DOC. TYPE   | MATERIAL |            | QUANTITY |
| OPEN HARDWARE OBSERVATORY Part              |                                      |             | Plywood  |            | 1        |
| Free Blueprints for Sustainable Development |                                      | LICENCE     |          | SCALE      | SHEET    |
| OHO e.V.                                    |                                      | CC-BY-SA    | 4.0      | 1:1        | 36/55    |