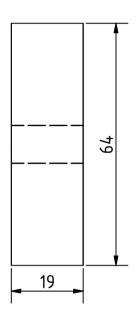

Note: All units in mm.

| PROJECT                                     | CREATED BY                           | APPROVED BY |          | DATE       | VERSION  |
|---------------------------------------------|--------------------------------------|-------------|----------|------------|----------|
| Bandsaw wheel - Dia 12 inch                 | E. Araujo                            | A. Morillo  |          | 13/09/2021 | 1.0      |
| PART NAME                                   | FILE NAME                            |             |          |            | POS      |
| Wood hand wheel                             | jah_bsw_bandsaw_wheeldia_12_inch.dwg |             |          |            | 3.6      |
| PUBLISHED BY                                |                                      | DOC. TYPE   | MATERIAL |            | QUANTITY |
| OPEN HARDWARE OBSERVATORY Part              |                                      |             | Plywood  |            | 1        |
| Free Blueprints for Sustainable Development |                                      | LICENCE     |          | SCALE      | SHEET    |
| OHO e.V.                                    |                                      | CC-BY-SA    | 4.0      | 1:1        | 36/55    |