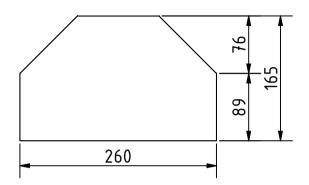

Note: All units in mm.

| PROJECT                                     | CREATED BY                           | APPROVED BY |          | DATE       | VERSION  |
|---------------------------------------------|--------------------------------------|-------------|----------|------------|----------|
| Bandsaw wheel - Dia 12 inch                 | E. Araujo                            | A. Morillo  |          | 13/09/2021 | 1.0      |
| PART NAME                                   | FILE NAME                            |             |          |            | POS      |
| Saw base 1                                  | jah_bsw_bandsaw_wheeldia_12_inch.dwg |             |          |            | 6.1      |
| PUBLISHED BY                                |                                      | DOC. TYPE   | MATERIAL |            | QUANTITY |
| OPEN HARDWARE OBSERVATORY                   |                                      | Part        | Plywood  |            | 2        |
| Free Blueprints for Sustainable Development |                                      | LICENCE     | -        | SCALE      | SHEET    |
| OHO e.V.                                    |                                      | CC-BY-SA 4  | 4.0      | 1:5        | 49/55    |