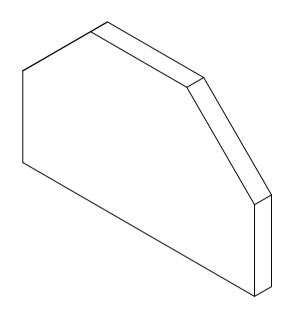

Note: All units in mm.

| PROJECT                                     | CREATED BY                           | APPROVED BY |          | DATE       | VERSION  |
|---------------------------------------------|--------------------------------------|-------------|----------|------------|----------|
| Bandsaw wheel - Dia 12 inch                 | E. Araujo                            | A. Morillo  |          | 13/09/2021 | 1.0      |
| PART NAME                                   | FILE NAME                            |             |          |            | POS      |
| Saw base 1                                  | jah_bsw_bandsaw_wheeldia_12_inch.dwg |             |          |            | 6.1      |
| PUBLISHED BY                                |                                      | D