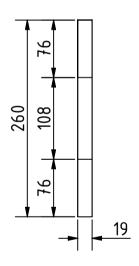

Note: All units in mm.

| PROJECT                                     | CREATED BY                           | APPROVED BY |          | DATE       | VERSION  |
|---------------------------------------------|--------------------------------------|-------------|----------|------------|----------|
| Bandsaw wheel - Dia 12 inch                 | E. Araujo                            | A. Morillo  |          | 13/09/2021 | 1.0      |
| PART NAME                                   | FILE NAME                            |             |          |            | POS      |
| Saw base 1                                  | jah_bsw_bandsaw_wheeldia_12_inch.dwg |             |          |            | 6.1      |
| PUBLISHED BY                                |                                      | DOC. TYPE   | MATERIAL |            | QUANTITY |
| OPEN HARDWARE OBSERVATORY                   |                                      | Part        | Plywood  |            | 2        |
| Free Blueprints for Sustainable Development |                                      | LICENCE     | -        | SCALE      | SHEET    |
| OHO e.V.                                    |                                      | CC-BY-SA 4  | 4.0      | 1:5        | 49/55    |