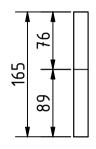

Note: All units in mm.

| PROJECT                                     | CREATED BY                           | APPROVED BY |          | DATE       | VERSION  |
|---------------------------------------------|--------------------------------------|-------------|----------|------------|----------|
| Bandsaw wheel - Dia 12 inch                 | E. Araujo                            | A. Morillo  |          | 13/09/2021 | 1.0      |
| PART NAME                                   | FILE NAME                            |             |          |            | POS      |
| Saw base 1                                  | jah_bsw_bandsaw_wheeldia_12_inch.dwg |             |          |            | 6.1      |
| PUBLISHED BY                                |                                      | DOC. TYPE   | MATERIAL |            | QUANTITY |
| OPEN HARDWARE OBSERVATORY                   |                                      | Part        | Plywood  |            | 2        |
| Free Blueprints for Sustainable Development |                                      | LICENCE     | -        | SCALE      | SHEET    |
| OHO e.V.                                    |                                      | CC-BY-SA 4  | 4.0      | 1:5        | 49/55    |