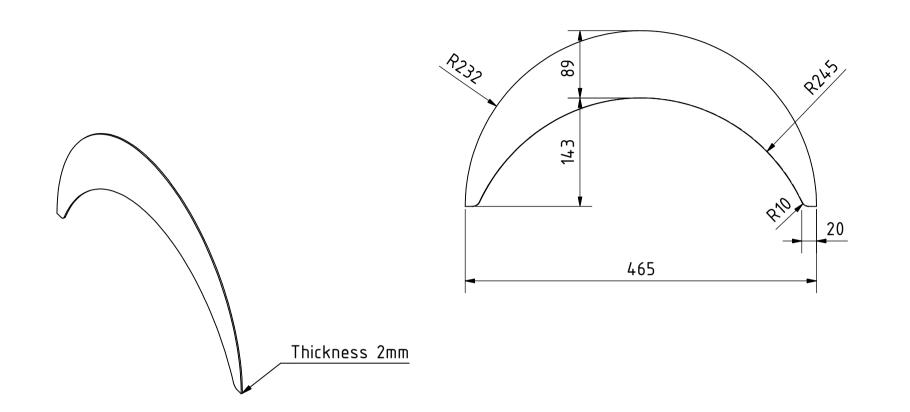

| Note: All units in mm. | Note: | All | units | in | mm. |
|------------------------|-------|-----|-------|----|-----|
|------------------------|-------|-----|-------|----|-----|

| PROJECT            | CREATED BY         | APPROVED BY | APPROVED BY |            | VERSION  |
|--------------------|--------------------|-------------|-------------|------------|----------|
| Power Thresher for |                    |             |             |            |          |
| rice and wheat     | J. Zeron           | A. Morillo  |             | 30/08/2021 | 1.0      |
| PART NAME          | FILE NAME          |             |             |            | POS      |
| Spiral sheet A     | Spiral sheet A.ipt | :           |             |            | 7.6      |
| DEVELOPED BY       | REDESIGNED BY      | DOC. TYPE   | MATERIAL    |            | QUANTITY |
|                    |                    |             |             |            |          |
|                    |                    | Part        | Steel C45   |            | 6        |
|                    |                    | LICENCE     | SCALE       |            | SHEET    |
|                    |                    |             |             |            |          |
| Practical Action   | OHO e.V.           | CC-BY-SA    | 4.0         | 1:5        | 42 /43   |