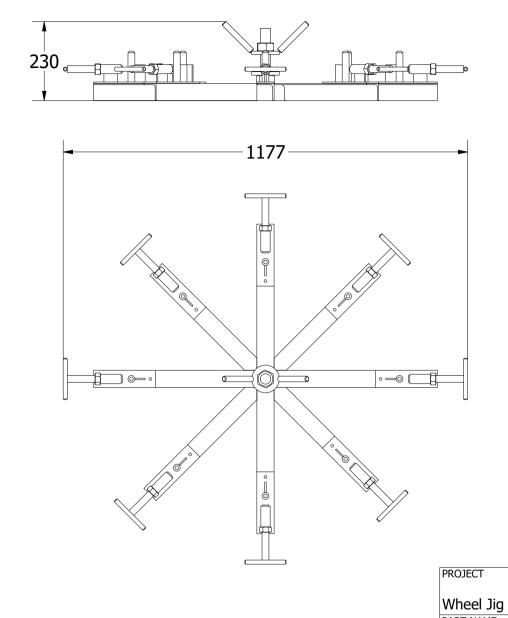

Note: All units in mm. APPROVED BY CREATED BY J. Rosciano 25/06/2021 A. Morillo 1.0 POS PART NAME pac\_wj\_wheel-jig.iam 3d views DEVELOPED BY A1 QUANTITY DOC. TYPE MATERIAL Assembly LICENCE SCALE SHEET OHO e.V. 2 /22 1/11 **Practical Action** CC-BY-SA 4.0