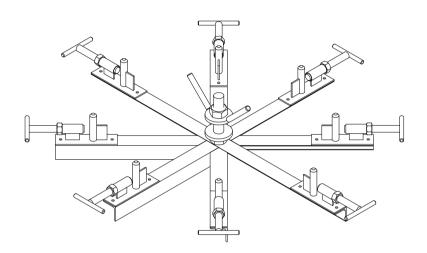

|                               |               | _                  |  | Note: All u | <u>ınits in mm.</u> |
|-------------------------------|---------------|--------------------|--|-------------|---------------------|
| PROJECT                       | CREATED BY    | APPROVED BY        |  | DATE        | VERSION             |
| Wheel Jig                     | J. Rosciano   | A. Morillo         |  | 25/06/2021  | 1.0                 |
| PART NAME                     | FILE NAME     |                    |  |             | POS                 |
| 3d views pac_wj_wheel-jig.iam |               |                    |  |             | A 1                 |
| 3d views                      |               |                    |  |             | A1                  |
| DEVELOPED BY                  | REDESIGNED BY | DOC. TYPE MATERIAL |  |             | QUANTITY            |
|                               |               | Assembly           |  |             | 1                   |
|                               |               | LICENCE            |  | SCALE       | SHEET               |
| Practical Action              | OHO e.V.      | CC-BY-SA 4.0       |  | 1/6         | 1 /22               |