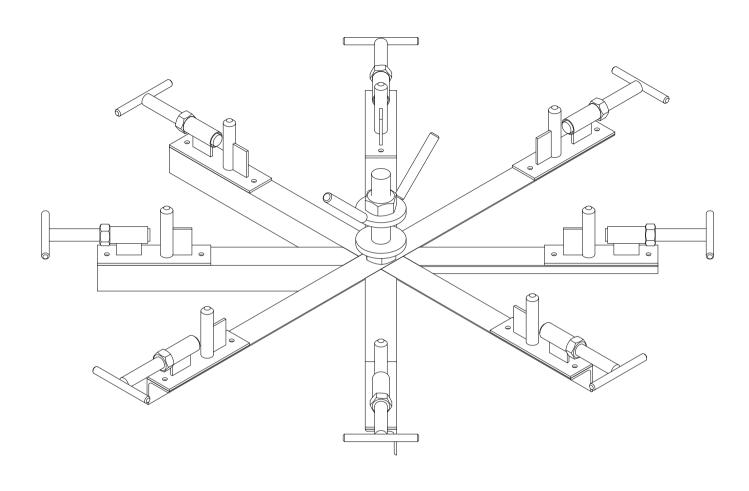

|                               |               | _                  |  | Note: All u | <u>ınits in mm.</u> |
|-------------------------------|---------------|--------------------|--|-------------|---------------------|
| PROJECT                       | CREATED BY    | APPROVED BY        |  | DATE        | VERSION             |
| Wheel Jig                     | J. Rosciano   | A. Morillo         |  | 25/06/2021  | 1.0                 |
| PART NAME                     | FILE NAME     |                    |  |             | POS                 |
| 3d views pac_wj_wheel-jig.iam |               |                    |  |             | A 1                 |
| 3d views                      |               |                    |  |             | A1                  |
| DEVELOPED BY                  | REDESIGNED BY | DOC. TYPE MATERIAL |  |             | QUANTITY            |
|                               |               | Assembly           |  |             | 1                   |
|                               |               | LICENCE            |  | SCALE       | SHEET               |
| Practical Action              | OHO e.V.      | CC-BY-SA 4.0       |  | 1/6         | 1 /22               |