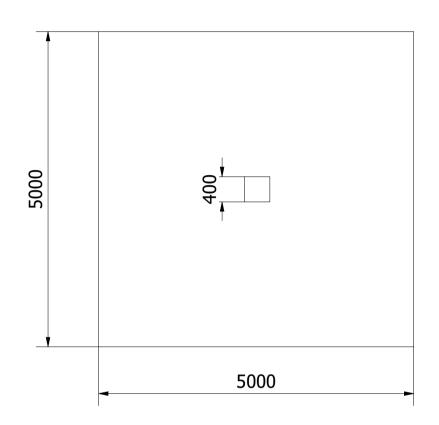

| Note: All units in mm.                      |                     |             |          |            |          |  |  |  |
|---------------------------------------------|---------------------|-------------|----------|------------|----------|--|--|--|
| PROJECT                                     | CREATED BY          | APPROVED BY |          | DATE       | VERSION  |  |  |  |
| Wind turbine with vertical metal            |                     |             |          |            |          |  |  |  |
| drum sails                                  | J. Rosciano         | A. Morillo  |          | 27/10/2021 | 1.1      |  |  |  |
| PART NAME                                   | FILE NAME           | POS         |          |            |          |  |  |  |
|                                             |                     |             |          |            |          |  |  |  |
| Foundation assembly.iam                     | Foundation assembly | 5.0         |          |            |          |  |  |  |
| PUBLISHED BY                                |                     | DOC. TYPE   | MATERIAL |            | QUANTITY |  |  |  |
|                                             |                     |             |          |            |          |  |  |  |
| OPEN HARDWA                                 | Assembly            |             |          | 1          |          |  |  |  |
| Free Blueprints for Sustainable Development |                     | LICENCE     |          | SCALE      | SHEET    |  |  |  |
|                                             |                     |             |          |            |          |  |  |  |
| OHO e.V.                                    |                     | CC-BY-SA    | 4.0      | 1/60       | 38 /41   |  |  |  |

| PROJECT                            | CREATED BY           | APPROVED BY  |          | DATE       | VERSION  |  |  |
|------------------------------------|----------------------|--------------|----------|------------|----------|--|--|
| Wind turbine with vertical metal   |                      |              |          |            |          |  |  |
| drum sails                         | J. Rosciano          | A. Morillo   |          | 27/10/2021 | 1.1      |  |  |
| PART NAME                          | FILE NAME            | E NAME       |          |            |          |  |  |
|                                    |                      |              |          |            |          |  |  |
| Fundation assembly                 | Fundation assembly.i | 5.0          |          |            |          |  |  |
| PUBLISHED BY                       |                      | DOC. TYPE    | MATERIAL |            | QUANTITY |  |  |
| OPEN HARDWARE OBSERVATORY Assembly |                      |              |          |            |          |  |  |
|                                    | Assembly             |              |          | 1          |          |  |  |
| Free Blueprints for S              | LICENCE              |              | SCALE    | SHEET      |          |  |  |
|                                    |                      |              |          |            |          |  |  |
| OHO e.V.                           |                      | CC-BY-SA 4.0 |          | 1/40       | 39 /41   |  |  |