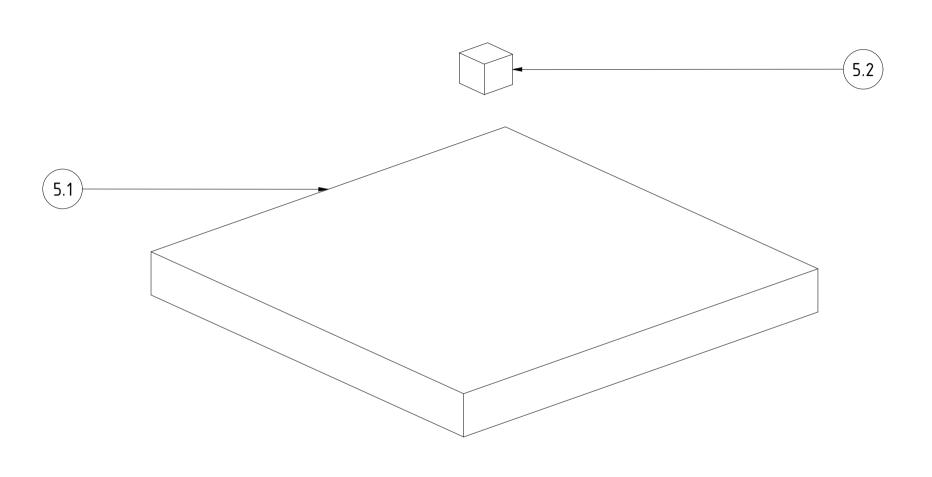

| Note: All units in mm.                      |                     |             |          |            |          |  |  |  |
|---------------------------------------------|---------------------|-------------|----------|------------|----------|--|--|--|
| PROJECT                                     | CREATED BY          | APPROVED BY |          | DATE       | VERSION  |  |  |  |
| Wind turbine with vertical metal            |                     |             |          |            |          |  |  |  |
| drum sails                                  | J. Rosciano         | A. Morillo  |          | 27/10/2021 | 1.1      |  |  |  |
| PART NAME                                   | FILE NAME           | POS         |          |            |          |  |  |  |
|                                             |                     |             |          |            |          |  |  |  |
| Foundation assembly.iam                     | Foundation assembly | 5.0         |          |            |          |  |  |  |
| PUBLISHED BY                                |                     | DOC. TYPE   | MATERIAL |            | QUANTITY |  |  |  |
|                                             |                     |             |          |            |          |  |  |  |
| OPEN HARDWA                                 | Assembly            |             |          | 1          |          |  |  |  |
| Free Blueprints for Sustainable Development |                     | LICENCE     |          | SCALE      | SHEET    |  |  |  |
|                                             |                     |             |          |            |          |  |  |  |
| OHO e.V.                                    |                     | CC-BY-SA    | 4.0      | 1/60       | 38 /41   |  |  |  |

| PROJECT                            | CREATED BY           | APPROVED BY  |          | DATE       | VERSION  |  |  |
|------------------------------------|----------------------|--------------|----------|------------|----------|--|--|
| Wind turbine with vertical metal   |                      |              |          |            |          |  |  |
| drum sails                         | J. Rosciano          | A. Morillo   |          | 27/10/2021 | 1.1      |  |  |
| PART NAME                          | FILE NAME            | E NAME       |          |            |          |  |  |
|                                    |                      |              |          |            |          |  |  |
| Fundation assembly                 | Fundation assembly.i | 5.0          |          |            |          |  |  |
| PUBLISHED BY                       |                      | DOC. TYPE    | MATERIAL |            | QUANTITY |  |  |
| OPEN HARDWARE OBSERVATORY Assembly |                      |              |          |            |          |  |  |
|                                    | Assembly             |              |          | 1          |          |  |  |
| Free Blueprints for S              | LICENCE              |              | SCALE    | SHEET      |          |  |  |
|                                    |                      |              |          |            |          |  |  |
| OHO e.V.                           |                      | CC-BY-SA 4.0 |          | 1/40       | 39 /41   |  |  |