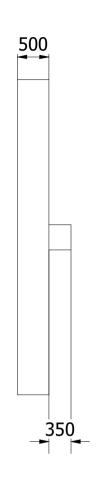

| Note: All units in mm.                      |                     |             |          |            |          |  |  |  |
|---------------------------------------------|---------------------|-------------|----------|------------|----------|--|--|--|
| PROJECT                                     | CREATED BY          | APPROVED BY |          | DATE       | VERSION  |  |  |  |
| Wind turbine with vertical metal            |                     |             |          |            |          |  |  |  |
| drum sails                                  | J. Rosciano         | A. Morillo  |          | 27/10/2021 | 1.1      |  |  |  |
| PART NAME                                   | FILE NAME           | POS         |          |            |          |  |  |  |
|                                             |                     |             |          |            |          |  |  |  |
| Foundation assembly.iam                     | Foundation assembly | 5.0         |          |            |          |  |  |  |
| PUBLISHED BY                                |                     | DOC. TYPE   | MATERIAL |            | QUANTITY |  |  |  |
|                                             |                     |             |          |            |          |  |  |  |
| OPEN HARDWA                                 | Assembly            |             |          | 1          |          |  |  |  |
| Free Blueprints for Sustainable Development |                     | LICENCE     |          | SCALE      | SHEET    |  |  |  |
|                                             |                     |             |          |            |          |  |  |  |
| OHO e.V.                                    |                     | CC-BY-SA    | 4.0      | 1/60       | 38 /41   |  |  |  |

| PROJECT                            | CREATED BY           | APPROVED BY  |          | DATE       | VERSION  |  |  |
|------------------------------------|----------------------|--------------|----------|------------|----------|--|--|
| Wind turbine with vertical metal   |                      |              |          |            |          |  |  |
| drum sails                         | J. Rosciano          | A. Morillo   |          | 27/10/2021 | 1.1      |  |  |
| PART NAME                          | FILE NAME            | E NAME       |          |            |          |  |  |
|                                    |                      |              |          |            |          |  |  |
| Fundation assembly                 | Fundation assembly.i | 5.0          |          |            |          |  |  |
| PUBLISHED BY                       |                      | DOC. TYPE    | MATERIAL |            | QUANTITY |  |  |
| OPEN HARDWARE OBSERVATORY Assembly |                      |              |          |            |          |  |  |
|                                    | Assembly             |              |          | 1          |          |  |  |
| Free Blueprints for S              | LICENCE              |              | SCALE    | SHEET      |          |  |  |
|                                    |                      |              |          |            |          |  |  |
| OHO e.V.                           |                      | CC-BY-SA 4.0 |          | 1/40       | 39 /41   |  |  |