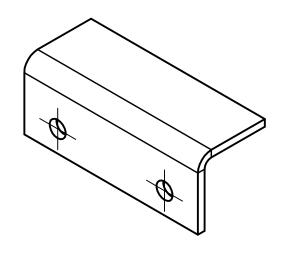

| PROJECT                                         |               | CREATED BY                  | APPROVED BY |          | DATE     | VERSION   |
|-------------------------------------------------|---------------|-----------------------------|-------------|----------|----------|-----------|
| DIY Derpentine Solar Water Heating              |               |                             | A. MORILLO  |          | 23-06-21 | 1.0       |
| PART NAME                                       |               | FILE NAME                   |             |          |          | PART CODE |
| angle 25 x 25                                   |               | aid_dswh_angle25.ipt        |             |          |          | 1.9       |
| DEVELOPED BY                                    | REDESIGNED BY |                             | DOC. TYPE   | MATERIAL |          | QUANTITY  |
|                                                 |               | **                          | PART        | Steel C4 | 5        | 4         |
|                                                 | -             |                             | LICENCE     |          | SCALE    | SHEET     |
| Appropriate Infrastructure<br>Development Group | OSEG          | N SOURCE ECOLOGY<br>GERMANY | CC-BY-SA    | 4.0      | 1:2      | 16 /30    |