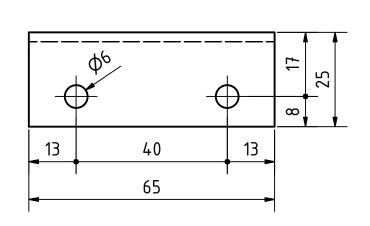

| PROJECT                                         |               | CREATED BY                  | APPROVED BY |          | DATE     | VERSION   |
|-------------------------------------------------|---------------|-----------------------------|-------------|----------|----------|-----------|
| DIY Derpentine Solar Water Heating              |               |                             | A. MORILLO  |          | 23-06-21 | 1.0       |
| PART NAME                                       |               | FILE NAME                   |             |          |          | PART CODE |
| angle 25 x 25                                   |               | aid_dswh_angle25.ipt        |             |          |          | 1.9       |
| DEVELOPED BY                                    | REDESIGNED BY |                             | DOC. TYPE   | MATERIAL |          | QUANTITY  |
|                                                 |               | **                          | PART        | Steel C4 | 5        | 4         |
|                                                 | -             |                             | LICENCE     |          | SCALE    | SHEET     |
| Appropriate Infrastructure<br>Development Group | OSEG          | N SOURCE ECOLOGY<br>GERMANY | CC-BY-SA    | 4.0      | 1:2      | 16 /30    |