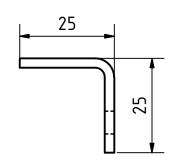

| PROJECT                                         |               | CREATED BY                  | APPROVED BY |          | DATE     | VERSION   |
|-------------------------------------------------|---------------|-----------------------------|-------------|----------|----------|-----------|
| DIY Derpentine Solar Water Heating              |               |                             | A. MORILLO  |          | 23-06-21 | 1.0       |
| PART NAME                                       |               | FILE NAME                   |             |          |          | PART CODE |
| angle 25 x 25                                   |               | aid_dswh_angle25.ipt        |             |          |          | 1.9       |
| DEVELOPED BY                                    | REDESIGNED BY |                             | DOC. TYPE   | MATERIAL |          | QUANTITY  |
|                                                 |               | **                          | PART        | Steel C4 | 5        | 4         |
|                                                 | -             |                             | LICENCE     |          | SCALE    | SHEET     |
| Appropriate Infrastructure<br>Development Group | OSEG          | N SOURCE ECOLOGY<br>GERMANY | CC-BY-SA    | 4.0      | 1:2      | 16 /30    |