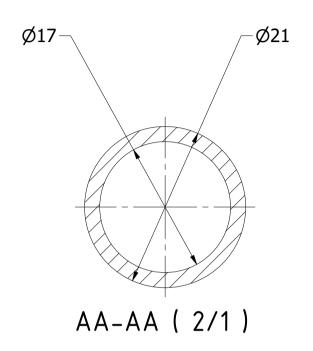

|                       |                   |                  |                    | Note: All ເ | ınits in mm. |
|-----------------------|-------------------|------------------|--------------------|-------------|--------------|
| PROJECT               | CREATED BY        | APPROVED BY      | 1                  | DATE        | VERSION      |
|                       |                   |                  |                    | 31/08/2021  |              |
| Scooter with fat tire | J. Rosciano       | A. Morillo       | A. Morillo         |             | 1.2          |
| PART NAME             | FILE NAME         |                  |                    |             | POS          |
|                       | Every e bysee int |                  |                    |             |              |
| Frame brace           | Frame brace.ipt   |                  |                    |             | 2.15         |
| DEVELOPED BY          | REDESIGNED BY     | DOC. TYPE        | DOC. TYPE MATERIAL |             | QUANTITY     |
|                       |                   |                  |                    |             |              |
|                       |                   | Part             | ASTM A             | 36          | 1            |
|                       |                   | LICENCE          | LICENCE            |             | SHEET        |
|                       |                   |                  |                    |             |              |
| ОНО                   | OHO e.V.          | CC-BY-SA 4.0 2/1 |                    | 2/1         | 33 /65       |