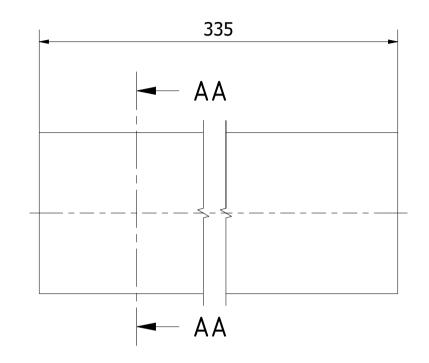

|                       |                   |                  |                    | Note: All ເ | ınits in mm. |
|-----------------------|-------------------|------------------|--------------------|-------------|--------------|
| PROJECT               | CREATED BY        | APPROVED BY      | 1                  | DATE        | VERSION      |
|                       |                   |                  |                    | 31/08/2021  |              |
| Scooter with fat tire | J. Rosciano       | A. Morillo       | A. Morillo         |             | 1.2          |
| PART NAME             | FILE NAME         |                  |                    |             | POS          |
|                       | Every e bysee int |                  |                    |             |              |
| Frame brace           | Frame brace.ipt   |                  |                    |             | 2.15         |
| DEVELOPED BY          | REDESIGNED BY     | DOC. TYPE        | DOC. TYPE MATERIAL |             | QUANTITY     |
|                       |                   |                  |                    |             |              |
|                       |                   | Part             | ASTM A             | 36          | 1            |
|                       |                   | LICENCE          | LICENCE            |             | SHEET        |
|                       |                   |                  |                    |             |              |
| ОНО                   | OHO e.V.          | CC-BY-SA 4.0 2/1 |                    | 2/1         | 33 /65       |