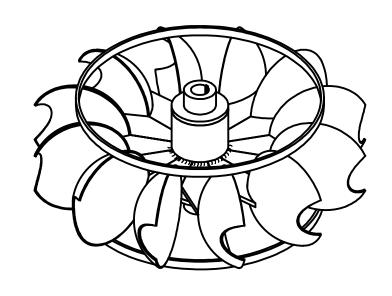

| PROJECT      |                                | CREATED BY      | APROVED BY          | DATE  | VERSION   |
|--------------|--------------------------------|-----------------|---------------------|-------|-----------|
|              |                                | D.MOSQUERA      | A. MORILLO 20-05-21 |       | 1.0       |
| PART NAME    |                                | FILE NAME       |                     |       | PART CODE |
| Turbine      |                                | oseg_hww_Turbir | 4.0                 |       |           |
| DEVELOPED BY | REDESIGNED BY                  | SUPPORTED BY    | DOC. TYPE MATERIAL  |       | QUANTITY  |
|              | **                             | _ E.ON ———      | ASSEMBLY            |       | 1         |
|              | OPEN SOURCE ECOLOGY<br>GERMANY | STIFTUNG -      | LICENCE             | SCALE | SHEET     |
| UNICEF       | OSEG                           | E.ON STIFTUNG   | CC-BY-SA 4.0 1:8    |       | 27 /38    |