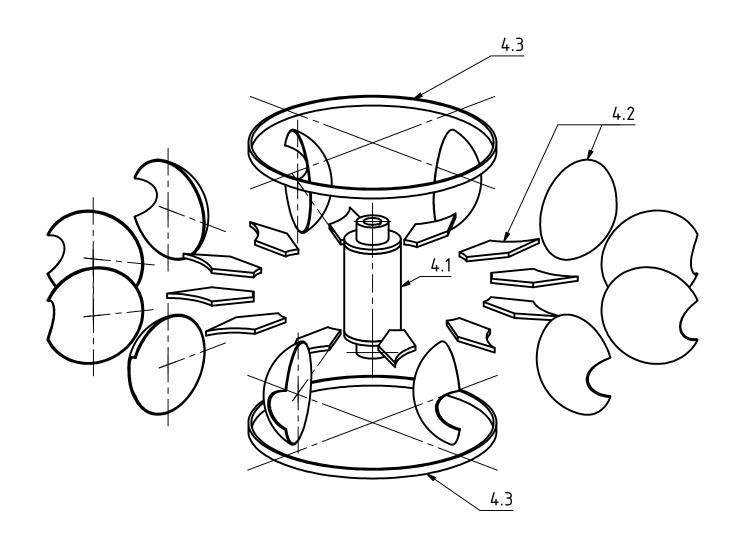

| PROJECT      |                                | CREATED BY      | APROVED BY          | DATE  | VERSION   |
|--------------|--------------------------------|-----------------|---------------------|-------|-----------|
|              |                                | D.MOSQUERA      | A. MORILLO 20-05-21 |       | 1.0       |
| PART NAME    |                                | FILE NAME       |                     |       | PART CODE |
| Turbine      |                                | oseg_hww_Turbir | 4.0                 |       |           |
| DEVELOPED BY | REDESIGNED BY                  | SUPPORTED BY    | DOC. TYPE MATERIAL  |       | QUANTITY  |
|              | **                             | _ E.ON ———      | ASSEMBLY            |       | 1         |
|              | OPEN SOURCE ECOLOGY<br>GERMANY | STIFTUNG -      | LICENCE             | SCALE | SHEET     |
| UNICEF       | OSEG                           | E.ON STIFTUNG   | CC-BY-SA 4.0 1:8    |       | 27 /38    |