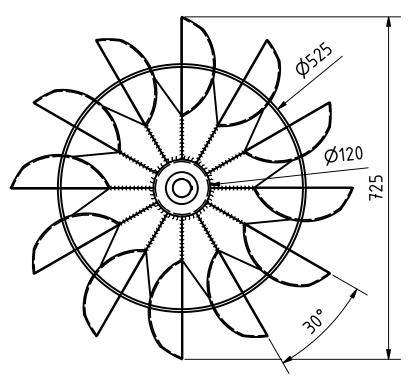

| PROJECT      |                                | CREATED BY      | APROVED BY          | DATE  | VERSION   |
|--------------|--------------------------------|-----------------|---------------------|-------|-----------|
|              |                                | D.MOSQUERA      | A. MORILLO 20-05-21 |       | 1.0       |
| PART NAME    |                                | FILE NAME       |                     |       | PART CODE |
| Turbine      |                                | oseg_hww_Turbir | 4.0                 |       |           |
| DEVELOPED BY | REDESIGNED BY                  | SUPPORTED BY    | DOC. TYPE MATERIAL  |       | QUANTITY  |
|              | **                             | _ E.ON ———      | ASSEMBLY            |       | 1         |
|              | OPEN SOURCE ECOLOGY<br>GERMANY | STIFTUNG -      | LICENCE             | SCALE | SHEET     |
| UNICEF       | OSEG                           | E.ON STIFTUNG   | CC-BY-SA 4.0 1:8    |       | 27 /38    |