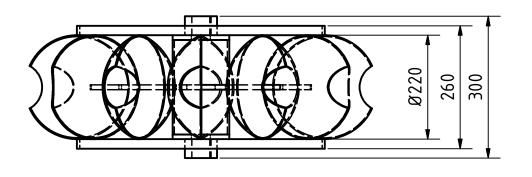

| PROJECT      |                             | CREATED BY     | APROVED BY          |          | DATE   | VERSION  |
|--------------|-----------------------------|----------------|---------------------|----------|--------|----------|
|              |                             | D 14000115D4   |                     |          |        |          |
| PROJECT NAME |                             | D.MOSQUERA     | A. MORILLO 20-05-21 |          | 1.0    |          |
| PART NAME    |                             | FILE NAME      | PART CODE           |          |        |          |
|              |                             |                |                     |          |        |          |
| Turbine      |                             | oseg_hww_Turbi | 4.0                 |          |        |          |
| DEVELOPED BY | REDESIGNED BY               | SUPPORTED BY   | DOC. TYPE           | MATERIAL |        | QUANTITY |
|              | -8-                         |                |                     |          |        |          |
|              |                             | _ E.ON ———     | ASSEMBLY            |          |        | 1        |
|              |                             | STIFTUNG -     | LICENICE            | •        | SCALE  | SHEET    |
|              | OPEN SOURCE ECOLOGY GERMANY | - SIIFIUNG     |                     |          |        |          |
| UNICEE       | OSEG                        | F ON STIFTUNG  | CC-BY-SA 4.0 1:8    |          | 26 /38 |          |