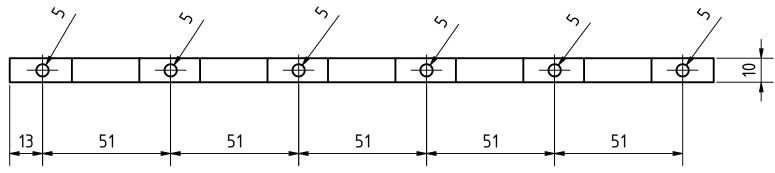

AMERICAN PEACE CORPS OHO e.V.

LICENCE

CC-BY-SA 4.0

SHEET

8 /9

1:1.5

| PROJECT                    |         | CREATED BY               | APPROVED BY          |              | DATE  | VERSION          |
|----------------------------|---------|--------------------------|----------------------|--------------|-------|------------------|
| TEST TUBE STANI            | D       | E. CEBALLOS<br>FILE NAME | A. MORILLO 15-05-202 |              |       | 1.0<br>PART CODE |
|                            |         | Band_2.ipn               | DOC. TYPE IMATERIAL  |              |       | 6<br>QUANTITY    |
| DEVELOPED BY REDESIGNED BY |         | SOLI OKILD DI            | DOC. TITE            | Stainless st | teel  | 1                |
| AMERICAN PEACE CORPS       | OHO o V |                          | CC-BY-SA             |              | 1:1.5 | SHEET 9 /9       |