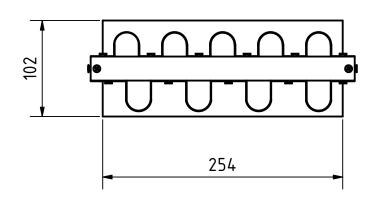

AMERICAN PEACE CORPS OHO e.V.

LICENCE

CC-BY-SA 4.0

SHEET

8 /9

1:1.5

| PROJECT                    |         | CREATED BY               | APPROVED BY          |              | DATE  | VERSION          |
|----------------------------|---------|--------------------------|----------------------|--------------|-------|------------------|
| TEST TUBE STANI            | D       | E. CEBALLOS<br>FILE NAME | A. MORILLO 15-05-202 |              |       | 1.0<br>PART CODE |
|                            |         | Band_2.ipn               | DOC. TYPE IMATERIAL  |              |       | 6<br>QUANTITY    |
| DEVELOPED BY REDESIGNED BY |         | SOLI OKILD DI            | DOC. TITE            | Stainless st | teel  | 1                |
| AMERICAN PEACE CORPS       | OHO o V |                          | CC-BY-SA             |              | 1:1.5 | SHEET 9 /9       |