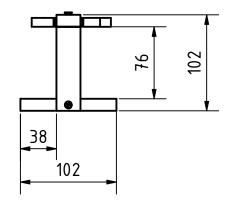

| PROJECT              |               | CREATED BY   | APPROVED BY   |          | DATE       | VERSION   |
|----------------------|---------------|--------------|---------------|----------|------------|-----------|
| TEST TUBE STANI      | D             | E. CEBALLOS  | A. MORILLO 15 |          | 15-05-2021 | 1.0       |
| PART NAME            |               | FILE NAME    |               |          |            | PART CODE |
| Base                 |               | base.ipn     |               |          |            | 1         |
| DEVELOPED BY         | REDESIGNED BY | SUPPORTED BY | DOC. TYPE     | MATERIAL |            | QUANTITY  |
|                      |               |              | ASSEMBLY      | Wood     |            | 1         |
|                      |               |              | LICENCE       |          | SCALE      | SHEET     |
| AMERICAN PEACE CORPS | OHO e.V.      |              | CC-BY-SA      | 4.0      | 1:4        | 4 /9      |