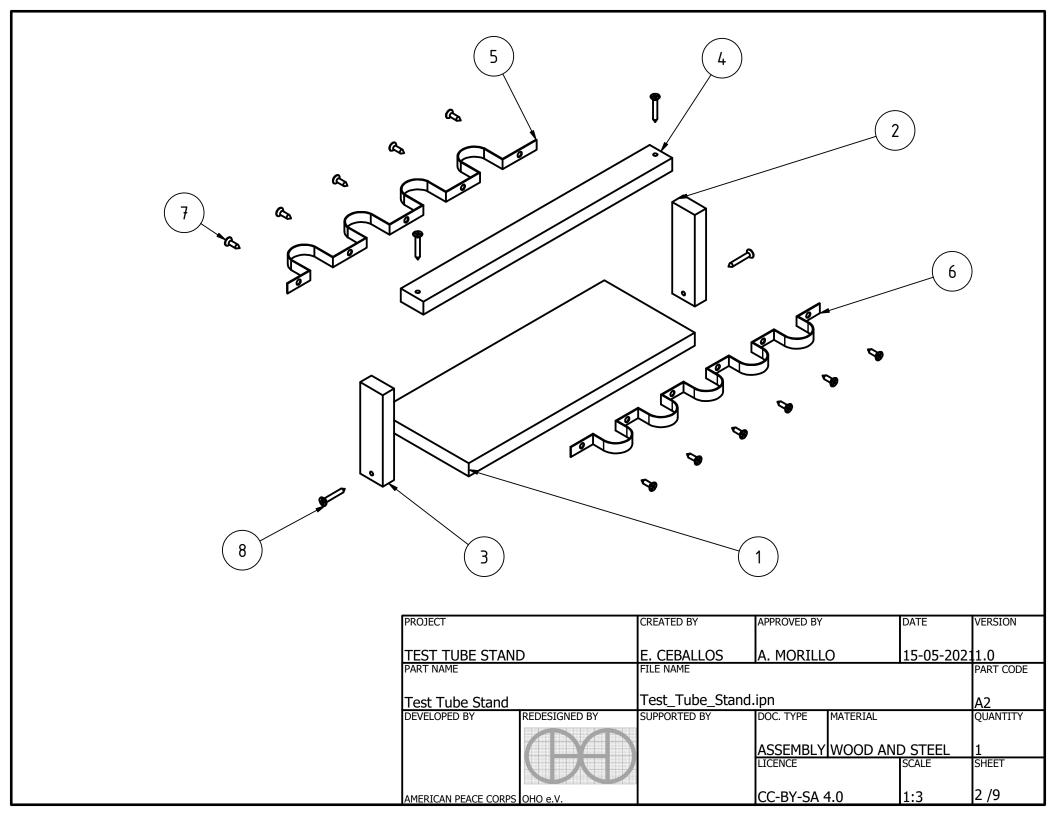

|     | PART LIST |     |                    |                        |            |                                  |       |  |  |  |
|-----|-----------|-----|--------------------|------------------------|------------|----------------------------------|-------|--|--|--|
| POS | POS.OLD   | QTY | PART NAME          | FILE NAME              | PART TYPE  | SPECIFICATIONS                   | SHEET |  |  |  |
| Α   |           |     | Test Tube Stand    | Test_Tube_Stand.iam    |            |                                  | 1-2   |  |  |  |
| В   |           | ,   | Part List          |                        |            |                                  | 3     |  |  |  |
| 1   |           | 1   | Base               | base.ipt               | Production | Wood, thickness 1/2"             | 4     |  |  |  |
| 2   |           | 1   | Vertical_support_1 | Vertical_support_1.ipt | Production | Wood, thickness 1/2"             | 5     |  |  |  |
| 3   |           | , 1 | Vertical_support_2 | Vertical_support_2.ipt | Production | Wood, thickness 1/2"             | 6     |  |  |  |
| 4   |           | 1   | Upper_part         | Upper_part.ipt         | Production | Wood, thickness 1/2"             | 7     |  |  |  |
| 5   |           | , 1 | Band_1             | Band_1.ipt             | Production | Stainless steel 3/8" x 0,64 mm   | 8     |  |  |  |
| 6   |           | 1   | Band_2             | Band_2.ipt             | Production | Stainless steel 3/8" x 0,64 mm   | 9     |  |  |  |
| 7   |           | 11  | Short Screw        |                        | Standard   | DIN EN ISO 7050 - C-H ST3,5x13 C |       |  |  |  |
| 8   |           | 4   | Long Screw         |                        | Standard   | DIN EN ISO 7050 - C-H ST3,5x32 C |       |  |  |  |