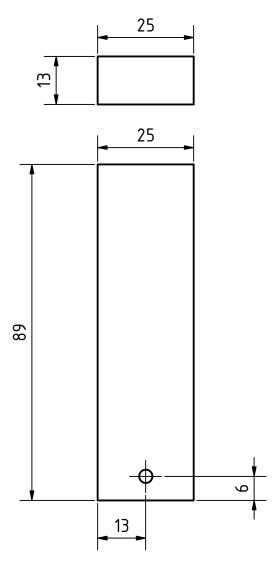

| PROJECT              |               | CREATED BY                      | APPROVED BY          |      | DATE     | VERSION   |
|----------------------|---------------|---------------------------------|----------------------|------|----------|-----------|
|                      |               |                                 |                      |      |          |           |
|                      |               |                                 |                      |      |          |           |
| TEST TUBE STAND      | )             | E. CEBALLOS                     | A. MORILLO 15-05-202 |      |          | 1.0       |
| PART NAME            |               | FILE NAME                       |                      |      |          | PART CODE |
|                      |               |                                 |                      |      |          |           |
| k,                   |               | .,                              |                      |      |          |           |
| Vertical_support_1   | L             | Vertical_support.ip             | 2                    |      |          |           |
| DEVELOPED BY         | REDESIGNED BY | SUPPORTED BY DOC. TYPE MATERIAL |                      |      | QUANTITY |           |
|                      |               |                                 |                      |      |          |           |
|                      |               |                                 |                      |      |          |           |
|                      |               |                                 | PART                 | Wood |          | 1         |
|                      |               |                                 | LICENCE              |      | SCALE    | SHEET     |
|                      |               |                                 |                      |      |          |           |
|                      | litte         |                                 |                      |      |          | F /0      |
| AMERICAN PEACE CORPS | OHO e.V.      |                                 | CC-BY-SA 4           | 1.0  | 2:1      | 5 /9      |