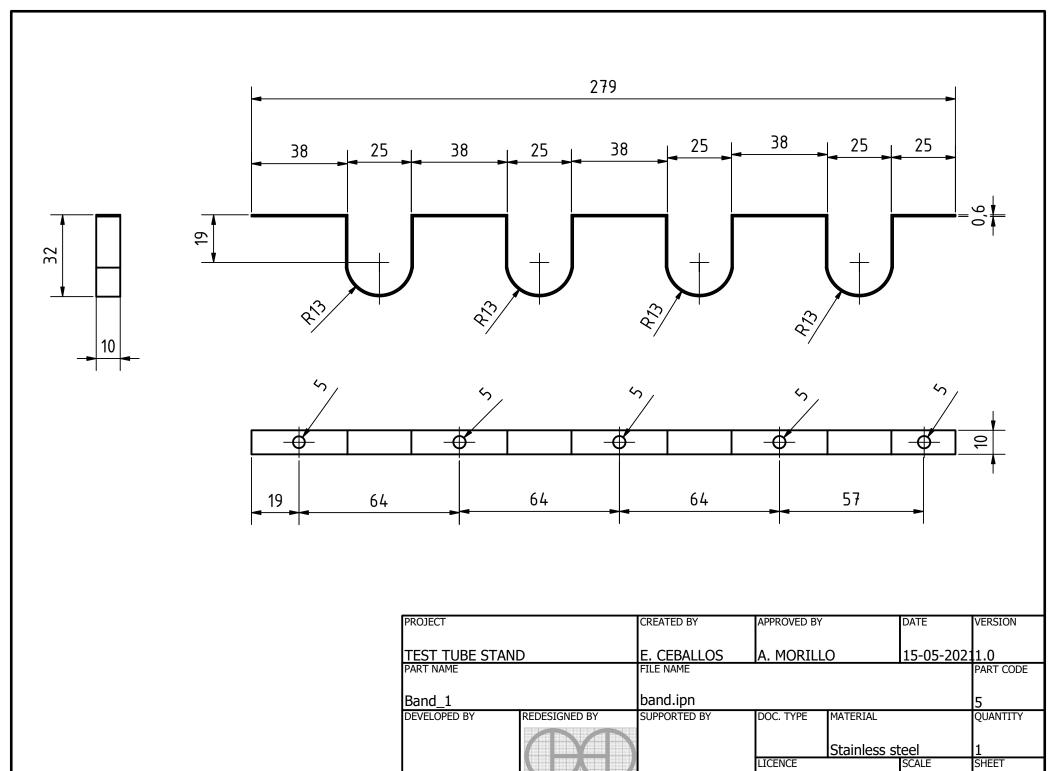

|     | PART LIST |     |                    |                        |            |                                  |       |  |  |  |
|-----|-----------|-----|--------------------|------------------------|------------|----------------------------------|-------|--|--|--|
| POS | POS.OLD   | QTY | PART NAME          | FILE NAME              | PART TYPE  | SPECIFICATIONS                   | SHEET |  |  |  |
| Α   |           |     | Test Tube Stand    | Test_Tube_Stand.iam    |            |                                  | 1-2   |  |  |  |
| В   |           | ,   | Part List          |                        |            |                                  | 3     |  |  |  |
| 1   |           | 1   | Base               | base.ipt               | Production | Wood, thickness 1/2"             | 4     |  |  |  |
| 2   |           | 1   | Vertical_support_1 | Vertical_support_1.ipt | Production | Wood, thickness 1/2"             | 5     |  |  |  |
| 3   |           | , 1 | Vertical_support_2 | Vertical_support_2.ipt | Production | Wood, thickness 1/2"             | 6     |  |  |  |
| 4   |           | 1   | Upper_part         | Upper_part.ipt         | Production | Wood, thickness 1/2"             | 7     |  |  |  |
| 5   |           | , 1 | Band_1             | Band_1.ipt             | Production | Stainless steel 3/8" x 0,64 mm   | 8     |  |  |  |
| 6   |           | 1   | Band_2             | Band_2.ipt             | Production | Stainless steel 3/8" x 0,64 mm   | 9     |  |  |  |
| 7   |           | 11  | Short Screw        |                        | Standard   | DIN EN ISO 7050 - C-H ST3,5x13 C |       |  |  |  |
| 8   |           | 4   | Long Screw         |                        | Standard   | DIN EN ISO 7050 - C-H ST3,5x32 C |       |  |  |  |