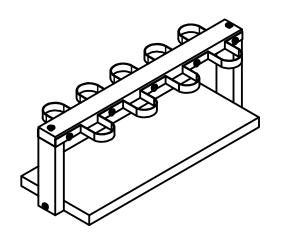

|     | PART LIST |     |                    |                        |            |                                  |       |  |  |  |
|-----|-----------|-----|--------------------|------------------------|------------|----------------------------------|-------|--|--|--|
| POS | POS.OLD   | QTY | PART NAME          | FILE NAME              | PART TYPE  | SPECIFICATIONS                   | SHEET |  |  |  |
| Α   |           |     | Test Tube Stand    | Test_Tube_Stand.iam    |            |                                  | 1-2   |  |  |  |
| В   |           | ,   | Part List          |                        |            |                                  | 3     |  |  |  |
| 1   |           | 1   | Base               | base.ipt               | Production | Wood, thickness 1/2"             | 4     |  |  |  |
| 2   |           | 1   | Vertical_support_1 | Vertical_support_1.ipt | Production | Wood, thickness 1/2"             | 5     |  |  |  |
| 3   |           | , 1 | Vertical_support_2 | Vertical_support_2.ipt | Production | Wood, thickness 1/2"             | 6     |  |  |  |
| 4   |           | 1   | Upper_part         | Upper_part.ipt         | Production | Wood, thickness 1/2"             | 7     |  |  |  |
| 5   |           | , 1 | Band_1             | Band_1.ipt             | Production | Stainless steel 3/8" x 0,64 mm   | 8     |  |  |  |
| 6   |           | 1   | Band_2             | Band_2.ipt             | Production | Stainless steel 3/8" x 0,64 mm   | 9     |  |  |  |
| 7   |           | 11  | Short Screw        |                        | Standard   | DIN EN ISO 7050 - C-H ST3,5x13 C |       |  |  |  |
| 8   |           | 4   | Long Screw         |                        | Standard   | DIN EN ISO 7050 - C-H ST3,5x32 C |       |  |  |  |