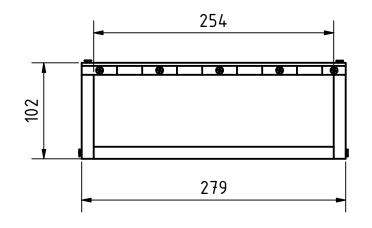

| ſ | PROJECT              |               | CREATED BY      | APPROVED BY       |           | DATE       | VERSION  |
|---|----------------------|---------------|-----------------|-------------------|-----------|------------|----------|
| Ŀ | TEST TUBE STAND      |               | E. CEBALLOS     | A. MORILLO 15-05- |           | 15-05-2021 | 1.0      |
|   | PART NAME            |               | FILE NAME       |                   | PART CODE |            |          |
| ŀ | TEST TUBE STAND      |               | TEST TUBE STANI | A1                |           |            |          |
| Ī | DEVELOPED BY         | REDESIGNED BY | SUPPORTED BY    | DOC. TYPE         | MATERIAL  |            | QUANTITY |
|   |                      |               |                 | ASSEMBLY          | WOOD ANI  | D STEEL    | 1        |
|   |                      |               |                 | LICENCE           |           | SCALE      | SHEET    |
|   | AMERICAN PEACE CORPS | OHO e.V.      |                 | CC-BY-SA 4        | 1.0       | 1:4        | 1 /9     |