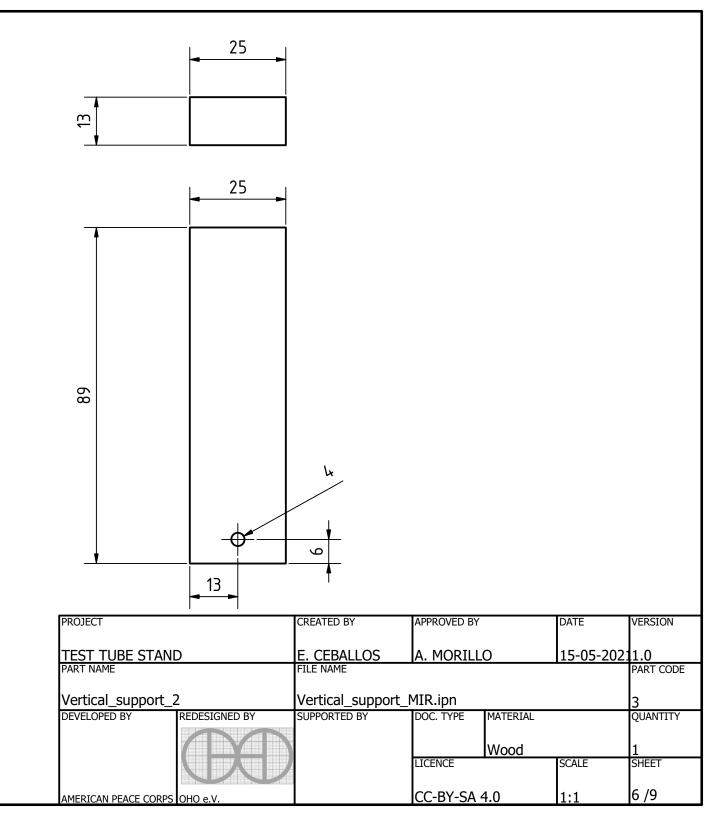

| PROJECT              |               | CREATED BY                      | APPROVED BY          |      | DATE     | VERSION   |
|----------------------|---------------|---------------------------------|----------------------|------|----------|-----------|
|                      |               |                                 |                      |      |          |           |
|                      |               |                                 |                      |      |          |           |
| TEST TUBE STAND      | )             | E. CEBALLOS                     | A. MORILLO 15-05-202 |      |          | 1.0       |
| PART NAME            |               | FILE NAME                       |                      |      |          | PART CODE |
|                      |               |                                 |                      |      |          |           |
| k,                   |               | .,                              |                      |      |          |           |
| Vertical_support_1   | L             | Vertical_support.ip             | 2                    |      |          |           |
| DEVELOPED BY         | REDESIGNED BY | SUPPORTED BY DOC. TYPE MATERIAL |                      |      | QUANTITY |           |
|                      |               |                                 |                      |      |          |           |
|                      |               |                                 |                      |      |          |           |
|                      |               |                                 | PART                 | Wood |          | 1         |
|                      |               |                                 | LICENCE              |      | SCALE    | SHEET     |
|                      |               |                                 |                      |      |          |           |
|                      | litte         |                                 |                      |      |          | F /0      |
| AMERICAN PEACE CORPS | OHO e.V.      |                                 | CC-BY-SA 4           | 1.0  | 2:1      | 5 /9      |