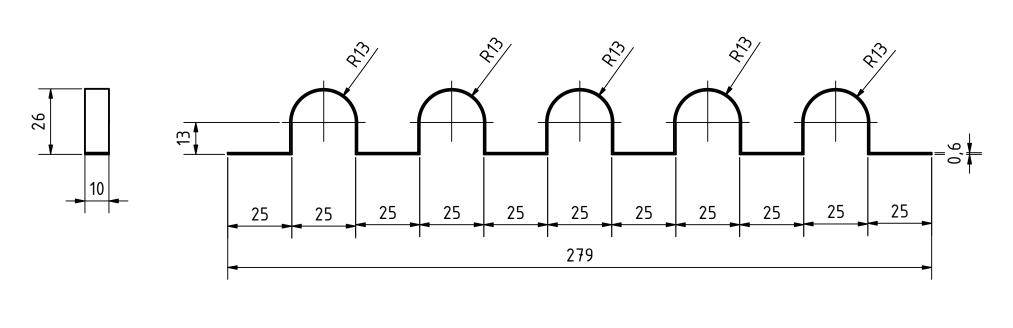

AMERICAN PEACE CORPS OHO e.V.

LICENCE

CC-BY-SA 4.0

SHEET

8 /9

1:1.5

| PROJECT                    |         | CREATED BY               | APPROVED BY          |              | DATE  | VERSION          |
|----------------------------|---------|--------------------------|----------------------|--------------|-------|------------------|
| TEST TUBE STANI            | D       | E. CEBALLOS<br>FILE NAME | A. MORILLO 15-05-202 |              |       | 1.0<br>PART CODE |
|                            |         | Band_2.ipn               | DOC. TYPE IMATERIAL  |              |       | 6<br>QUANTITY    |
| DEVELOPED BY REDESIGNED BY |         | SOLI OKILD DI            | DOC. TITE            | Stainless st | teel  | 1                |
| AMERICAN PEACE CORPS       | OHO o V |                          | CC-BY-SA             |              | 1:1.5 | SHEET 9 /9       |