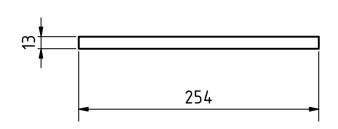

| PROJECT              |               | CREATED BY   | APPROVED BY   |          | DATE       | VERSION   |
|----------------------|---------------|--------------|---------------|----------|------------|-----------|
| TEST TUBE STANI      | D             | E. CEBALLOS  | A. MORILLO 15 |          | 15-05-2021 | 1.0       |
| PART NAME            |               | FILE NAME    |               |          |            | PART CODE |
| Base                 |               | base.ipn     |               |          |            | 1         |
| DEVELOPED BY         | REDESIGNED BY | SUPPORTED BY | DOC. TYPE     | MATERIAL |            | QUANTITY  |
|                      |               |              | ASSEMBLY      | Wood     |            | 1         |
|                      |               |              | LICENCE       |          | SCALE      | SHEET     |
| AMERICAN PEACE CORPS | OHO e.V.      |              | CC-BY-SA      | 4.0      | 1:4        | 4 /9      |