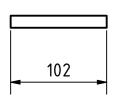

| PROJECT              |               | CREATED BY   | APPROVED BY   |          | DATE       | VERSION   |
|----------------------|---------------|--------------|---------------|----------|------------|-----------|
| TEST TUBE STANI      | D             | E. CEBALLOS  | A. MORILLO 15 |          | 15-05-2021 | 1.0       |
| PART NAME            |               | FILE NAME    |               |          |            | PART CODE |
| Base                 |               | base.ipn     |               |          |            | 1         |
| DEVELOPED BY         | REDESIGNED BY | SUPPORTED BY | DOC. TYPE     | MATERIAL |            | QUANTITY  |
|                      |               |              | ASSEMBLY      | Wood     |            | 1         |
|                      |               |              | LICENCE       |          | SCALE      | SHEET     |
| AMERICAN PEACE CORPS | OHO e.V.      |              | CC-BY-SA      | 4.0      | 1:4        | 4 /9      |