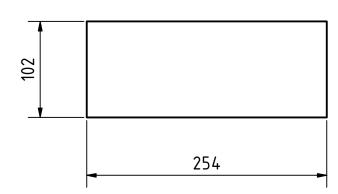

| PROJECT              |               | CREATED BY   | APPROVED BY   |          | DATE       | VERSION   |
|----------------------|---------------|--------------|---------------|----------|------------|-----------|
| TEST TUBE STANI      | D             | E. CEBALLOS  | A. MORILLO 15 |          | 15-05-2021 | 1.0       |
| PART NAME            |               | FILE NAME    |               |          |            | PART CODE |
| Base                 |               | base.ipn     |               |          |            | 1         |
| DEVELOPED BY         | REDESIGNED BY | SUPPORTED BY | DOC. TYPE     | MATERIAL |            | QUANTITY  |
|                      |               |              | ASSEMBLY      | Wood     |            | 1         |
|                      |               |              | LICENCE       |          | SCALE      | SHEET     |
| AMERICAN PEACE CORPS | OHO e.V.      |              | CC-BY-SA      | 4.0      | 1:4        | 4 /9      |