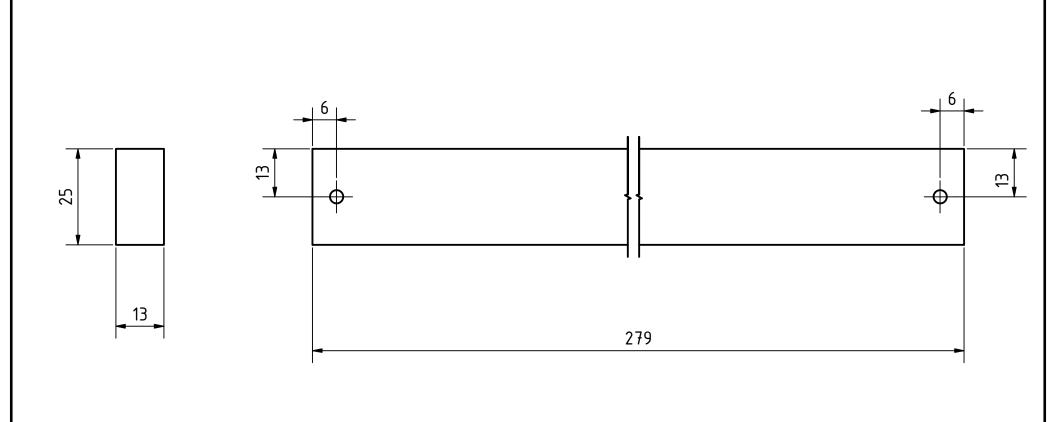

|     | PART LIST |     |                    |                        |            |                                  |       |  |  |  |
|-----|-----------|-----|--------------------|------------------------|------------|----------------------------------|-------|--|--|--|
| POS | POS.OLD   | QTY | PART NAME          | FILE NAME              | PART TYPE  | SPECIFICATIONS                   | SHEET |  |  |  |
| Α   |           |     | Test Tube Stand    | Test_Tube_Stand.iam    |            |                                  | 1-2   |  |  |  |
| В   |           | ,   | Part List          |                        |            |                                  | 3     |  |  |  |
| 1   |           | 1   | Base               | base.ipt               | Production | Wood, thickness 1/2"             | 4     |  |  |  |
| 2   |           | 1   | Vertical_support_1 | Vertical_support_1.ipt | Production | Wood, thickness 1/2"             | 5     |  |  |  |
| 3   |           | , 1 | Vertical_support_2 | Vertical_support_2.ipt | Production | Wood, thickness 1/2"             | 6     |  |  |  |
| 4   |           | 1   | Upper_part         | Upper_part.ipt         | Production | Wood, thickness 1/2"             | 7     |  |  |  |
| 5   |           | , 1 | Band_1             | Band_1.ipt             | Production | Stainless steel 3/8" x 0,64 mm   | 8     |  |  |  |
| 6   |           | 1   | Band_2             | Band_2.ipt             | Production | Stainless steel 3/8" x 0,64 mm   | 9     |  |  |  |
| 7   |           | 11  | Short Screw        |                        | Standard   | DIN EN ISO 7050 - C-H ST3,5x13 C |       |  |  |  |
| 8   |           | 4   | Long Screw         |                        | Standard   | DIN EN ISO 7050 - C-H ST3,5x32 C |       |  |  |  |