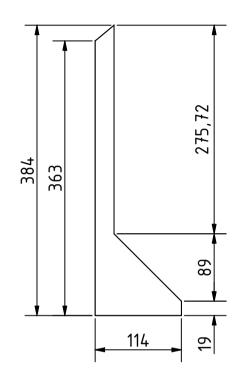

Note: All units in mm.

| PROJECT                                     | CREATED BY                           | APPROVED BY  |          | DATE       | VERSION  |
|---------------------------------------------|--------------------------------------|--------------|----------|------------|----------|
| Bandsaw wheel - Dia 12 inch                 | E. Araujo                            | A. Morillo   |          | 13/09/2021 | 1.0      |
| PART NAME                                   | FILE NAME                            |              |          |            | POS      |
| Inner panel 2                               | jah_bsw_bandsaw_wheeldia_12_inch.dwg |              |          |            | 2.2      |
| PUBLISHED BY                                |                                      | DOC. TYPE    | MATERIAL |            | QUANTITY |
| OPEN HARDWARE OBSERVATORY                   |                                      | Part         | Plywood  |            | 3        |
| Free Blueprints for Sustainable Development |                                      | LICENCE      |          | SCALE      | SHEET    |
| OHO e.V.                                    |                                      | CC-BY-SA 4.0 |          | 1:5        | 20/55    |