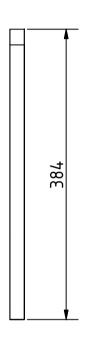

Note: All units in mm.

| PROJECT                                     | CREATED BY                           | APPROVED BY  |          | DATE       | VERSION  |
|---------------------------------------------|--------------------------------------|--------------|----------|------------|----------|
| Bandsaw wheel - Dia 12 inch                 | E. Araujo                            | A. Morillo   |          | 13/09/2021 | 1.0      |
| PART NAME                                   | FILE NAME                            |              |          |            | POS      |
| Inner panel 2                               | jah_bsw_bandsaw_wheeldia_12_inch.dwg |              |          |            | 2.2      |
| PUBLISHED BY                                |                                      | DOC. TYPE    | MATERIAL |            | QUANTITY |
| OPEN HARDWARE OBSERVATORY                   |                                      | Part         | Plywood  |            | 3        |
| Free Blueprints for Sustainable Development |                                      | LICENCE      |          | SCALE      | SHEET    |
| OHO e.V.                                    |                                      | CC-BY-SA 4.0 |          | 1:5        | 20/55    |