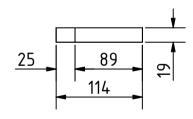

Note: All units in mm.

| PROJECT                                     | CREATED BY                           | APPROVED BY  |          | DATE       | VERSION  |
|---------------------------------------------|--------------------------------------|--------------|----------|------------|----------|
| Bandsaw wheel - Dia 12 inch                 | E. Araujo                            | A. Morillo   |          | 13/09/2021 | 1.0      |
| PART NAME                                   | FILE NAME                            |              |          |            | POS      |
| Inner panel 2                               | jah_bsw_bandsaw_wheeldia_12_inch.dwg |              |          |            | 2.2      |
| PUBLISHED BY                                |                                      | DOC. TYPE    | MATERIAL |            | QUANTITY |
| OPEN HARDWARE OBSERVATORY                   |                                      | Part         | Plywood  |            | 3        |
| Free Blueprints for Sustainable Development |                                      | LICENCE      |          | SCALE      | SHEET    |
| OHO e.V.                                    |                                      | CC-BY-SA 4.0 |          | 1:5        | 20/55    |