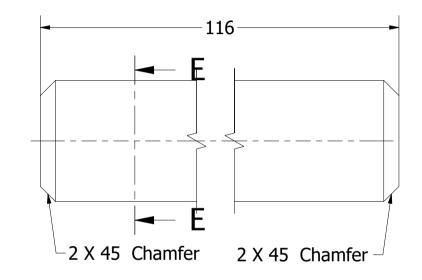

|                                             |               |                  |               | Note: All u | ınits in mm. |
|---------------------------------------------|---------------|------------------|---------------|-------------|--------------|
| PROJECT                                     | CREATED BY    | APPROVED BY      |               | DATE        | VERSION      |
|                                             |               |                  |               |             |              |
| Wheel Jig                                   | J. Rosciano   | A. Morillo       |               | 25/06/2021  | 1.0          |
| PART NAME                                   | FILE NAME     | FILE NAME        |               |             |              |
|