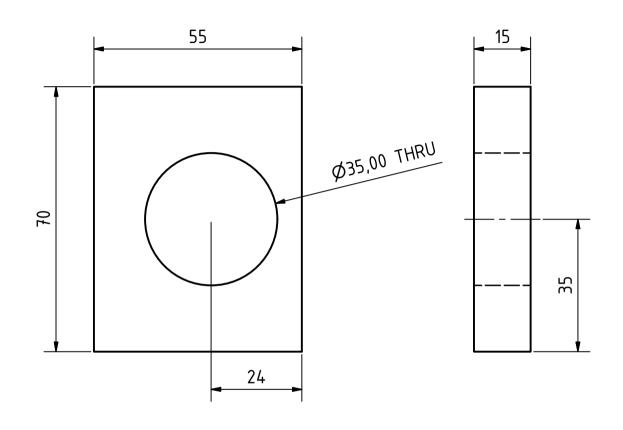

## SCALE (1:1)

|                          |       |             |             |                    | Note: All ເ | ınits in mm. |
|--------------------------|-------|-------------|-------------|--------------------|-------------|--------------|
| PROJECT                  |       | CREATED BY  | APPROVED BY | •                  | DATE        | VERSION      |
| rsc_sc_seed-cleaner-for  |       |             |             |                    |             |              |
| repeated-seed-sorting    |       | L. Ruda     | A. Morillo  | A. Morillo         |             | 1.0          |
| PART NAME                |       | FILE NAME   |             |                    |             | POS          |
|                          |       |             |             |                    |             |              |
| Piece H                  |       | Piece H.ipt |             |                    |             | 1.9          |
| EVELOPED BY REDESI       |       | GNED BY     | DOC. TYPE   | DOC. TYPE MATERIAL |             | QUANTITY     |
|                          |       |             |             |                    |             |              |
|                          |       |             | Part        | Hardwoo            | od          | 1            |
|                          |       |             | LICENCE     | LICENCE            |             | SHEET        |
| The Real Seed Collection |       |             |             |                    |             |              |
| Ltd                      | OHO ( | e.V.        | CC-BY-SA    | 4.0                | 1:1         | 15 /21       |