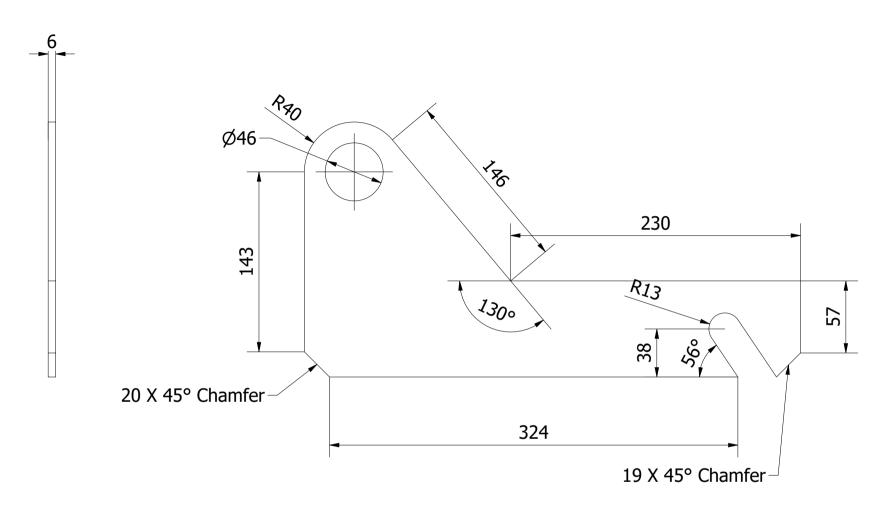

|                       |     |                        |                    |         | Note: All ເ | ınits in mm |
|-----------------------|-----|------------------------|--------------------|---------|-------------|-------------|
| PROJECT               |     | CREATED BY             | APPROVED BY        |         | DATE        | VERSION     |
|                       |     |                        |                    |         |             |             |
| Scooter with fat tire |     | J. Rosciano            | A. Morillo         |         | 31/08/2021  | 1.2         |
| PART NAME             |     | FILE NAME              |                    |         |             | POS         |
| Plate support left    |     | Plate support left.ipt |                    |         |             | 2.12        |
| DEVELOPED BY REDESI   |     | IGNED BY               | DOC. TYPE MATERIAL |         |             | QUANTITY    |
|                       |     |                        |                    |         |             |             |
|                       |     |                        | Part               | ASTM A3 | 36          | 1           |
|                       | N N |                        | LICENCE            |         | SCALE       | SHEET       |
| ОНО                   | ОНО | o V                    | CC-BY-SA           | 4.0     | 1/3         | 30 /65      |
| UTIO                  | ОПО | C. V.                  | CC-D1-SA           | ט.ד     | 1/3         | 30 / 03     |