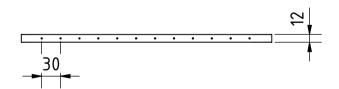

|                          |               |                    |              |          | Note: All ເ | inits in mm. |
|--------------------------|---------------|--------------------|--------------|----------|-------------|--------------|
| PROJECT                  |               | CREATED BY         | APPROVED BY  |          | DATE        | VERSION      |
|                          |               |                    |              |          |             |              |
| Blacksmiths Bellows      |               | J. Zeron           | A. Morillo 3 |          | 30/07/2021  | 1.0          |
| PART NAME                |               | FILE NAME          |              |          |             | POS          |
|                          |               |                    |              |          |             |              |
| Square board C           |               | Square board C.ipt |              |          |             | 1.4          |
| DEVELOPED BY             | REDESIGNED BY |                    | DOC. TYPE    | MATERIAL |             | QUANTITY     |
|                          |               |                    |              |          |             |              |
| University of Technology |               |                    | Part         | Plywood  |             | 1            |
|                          |               |                    | LICENCE      |          | SCALE       | SHEET        |
|                          |               |                    |              |          |             |              |
| LAE Papua New Guinea     | OHO e.V.      |                    | CC-BY-SA 4.0 |          | 1:6         | 7 /22        |