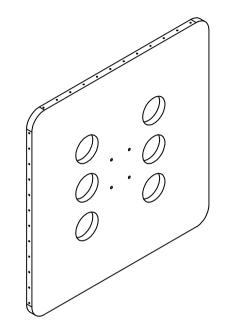

|                          |               |                    |              |          | Note: All ເ | inits in mm. |
|--------------------------|---------------|--------------------|--------------|----------|-------------|--------------|
| PROJECT                  |               | CREATED BY         | APPROVED BY  |          | DATE        | VERSION      |
|                          |               |                    |              |          |             |              |
| Blacksmiths Bellows      |               | J. Zeron           | A. Morillo 3 |          | 30/07/2021  | 1.0          |
| PART NAME                |               | FILE NAME          |              |          |             | POS          |
|                          |               |                    |              |          |             |              |
| Square board C           |               | Square board C.ipt |              |          |             | 1.4          |
| DEVELOPED BY             | REDESIGNED BY |                    | DOC. TYPE    | MATERIAL |             | QUANTITY     |
|                          |               |                    |              |          |             |              |
| University of Technology |               |                    | Part         | Plywood  |             | 1            |
|                          |               |                    | LICENCE      |          | SCALE       | SHEET        |
|                          |               |                    |              |          |             |              |
| LAE Papua New Guinea     | OHO e.V.      |                    | CC-BY-SA 4.0 |          | 1:6         | 7 /22        |