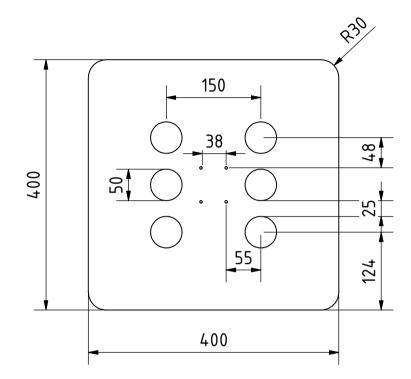

|                          |               |                    |              |          | Note: All ເ | inits in mm. |
|--------------------------|---------------|--------------------|--------------|----------|-------------|--------------|
| PROJECT                  |               | CREATED BY         | APPROVED BY  |          | DATE        | VERSION      |
|                          |               |                    |              |          |             |              |
| Blacksmiths Bellows      |               | J. Zeron           | A. Morillo 3 |          | 30/07/2021  | 1.0          |
| PART NAME                |               | FILE NAME          |              |          |             | POS          |
|                          |               |                    |              |          |             |              |
| Square board C           |               | Square board C.ipt |              |          |             | 1.4          |
| DEVELOPED BY             | REDESIGNED BY |                    | DOC. TYPE    | MATERIAL |             | QUANTITY     |
|                          |               |                    |              |          |             |              |
| University of Technology |               |                    | Part         | Plywood  |             | 1            |
|                          |               |                    | LICENCE      |          | SCALE       | SHEET        |
|                          |               |                    |              |          |             |              |
| LAE Papua New Guinea     | OHO e.V.      |                    | CC-BY-SA 4.0 |          | 1:6         | 7 /22        |