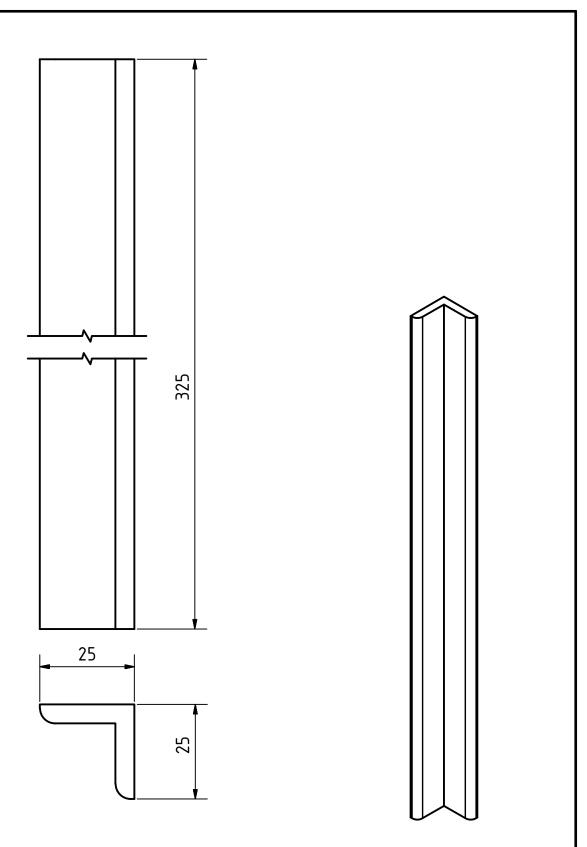

| PROJECT                  |                                | CREATED BY                      | APROVED BY DAT     |          | DATE     | VERSION   |
|--------------------------|--------------------------------|---------------------------------|--------------------|----------|----------|-----------|
|                          |                                |                                 |                    |          |          |           |
| Cross Flow Turbine       |                                | D.MOSQUERA                      | D. JAEGER 05-04-21 |          | 05-04-21 | 1.0       |
| PART NAME                |                                | FILE NAME                       |                    |          |          | PART CODE |
|                          |                                |                                 |                    |          |          |           |
| Hatch door frame L25x325 |                                | oseg_cft_Hatch-door-frame03.ipt |                    |          |          | 3.1.2     |
| DEVELOPED BY             | REDESIGNED BY                  | SUPPORTED BY                    | DOC. TYPE MATERIAL |          |          | QUANTITY  |
|                          | -C-                            |                                 |                    |          |          |           |
| ezat                     |                                |                                 | PART               | ASTM-A36 |          | 2         |
| SNOU                     |                                |                                 | LICENCE            |          | SCALE    | SHEET     |
|                          | OPEN SOURCE ECOLOGY<br>GERMANY |                                 |                    |          |          |           |
| OSEG                     |                                |                                 | CC.BY.SA 4.0 1:2   |          | 32 /90   |           |