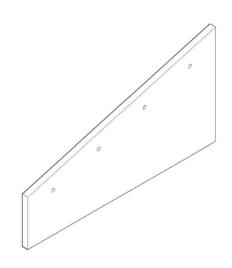

Note: All units in mm.

| PROJECT                  | CREATED BY        | APPROVED BY        | •                 | DATE       | VERSION  |
|--------------------------|-------------------|--------------------|-------------------|------------|----------|
|                          |                   |                    |                   |            |          |
| Cabinet Food Dryer       | J. Laffont        | A. Morillo         |                   | 30/06/2021 | 1.0      |
| ,                        |                   | <i>y</i> ee        |                   | 30,00,2021 |          |
| PART NAME                | FILE NAME         |                    |                   |            | POS      |
|                          |                   |                    |                   |            |          |
| Rear Panel               | Cabinet Food Drye | Cabinet Food Dryer |                   |            | 1.4      |
|                          |                   |                    | 1====             |            |          |
| DEVELOPED BY             | REDESIGNED BY     | DOC. TYPE          | MATERIAL          |            | QUANTITY |
|                          |                   |                    |                   |            |          |
|                          |                   | Part               | Kiln-dried wood   |            | 2        |
|                          |                   | rait               | Killi-ulle        | u woou     | 2        |
|                          |                   | LICENCE            |                   | SCALE      | SHEET    |
|                          |                   |                    |                   |            |          |
| Drace December Institute | 040 01/           | CC BV CA           | CC BY CA 4 0 1/10 |            | 11/21    |
| Brace Research Institute | OHO e.V.          | JCC-BY-SA          | CC-BY-SA 4.0 1/10 |            | 11/31    |