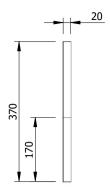

Note: All units in mm.

| PROJECT                  | CREATED BY        | APPROVED BY        | •                 | DATE       | VERSION  |
|--------------------------|-------------------|--------------------|-------------------|------------|----------|
|                          |                   |                    |                   |            |          |
| Cabinet Food Dryer       | J. Laffont        | A. Morillo         |                   | 30/06/2021 | 1.0      |
| ,                        |                   | <i>y</i> ee        |                   | 30,00,2021 |          |
| PART NAME                | FILE NAME         |                    |                   |            | POS      |
|                          |                   |                    |                   |            |          |
| Rear Panel               | Cabinet Food Drye | Cabinet Food Dryer |                   |            | 1.4      |
|                          |                   |                    | 1====             |            |          |
| DEVELOPED BY             | REDESIGNED BY     | DOC. TYPE          | MATERIAL          |            | QUANTITY |
|                          |                   |                    |                   |            |          |
|                          |                   | Part               | Kiln-dried wood   |            | 2        |
|                          |                   | rait               | Killi-ulle        | u woou     | 2        |
|                          |                   | LICENCE            |                   | SCALE      | SHEET    |
|                          |                   |                    |                   |            |          |
| Drace December Institute | 040 01/           | CC BV CA           | CC BY CA 4 0 1/10 |            | 11/21    |
| Brace Research Institute | OHO e.V.          | JCC-BY-SA          | CC-BY-SA 4.0 1/10 |            | 11/31    |