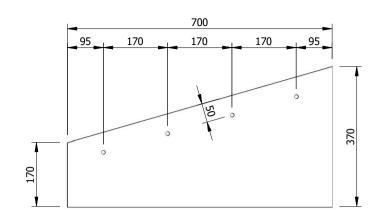

Note: All units in mm.

| PROJECT                  | CREATED BY        | APPROVED BY        | •                 | DATE       | VERSION  |
|--------------------------|-------------------|--------------------|-------------------|------------|----------|
|                          |                   |                    |                   |            |          |
| Cabinet Food Dryer       | J. Laffont        | A. Morillo         |                   | 30/06/2021 | 1.0      |
| ,                        |                   | <i>y</i> ee        |                   | 30,00,2021 |          |
| PART NAME                | FILE NAME         |                    |                   |            | POS      |
|                          |                   |                    |                   |            |          |
| Rear Panel               | Cabinet Food Drye | Cabinet Food Dryer |                   |            | 1.4      |
|                          |                   |                    | 1====             |            |          |
| DEVELOPED BY             | REDESIGNED BY     | DOC. TYPE          | MATERIAL          |            | QUANTITY |
|                          |                   |                    |                   |            |          |
|                          |                   | Part               | Kiln-dried wood   |            | 2        |
|                          |                   | rait               | Killi-ulle        | u woou     | 2        |
|                          |                   | LICENCE            |                   | SCALE      | SHEET    |
|                          |                   |                    |                   |            |          |
| Drace December Institute | 040 01/           | CC BV CA           | CC BY CA 4 0 1/10 |            | 11/21    |
| Brace Research Institute | OHO e.V.          | JCC-BY-SA          | CC-BY-SA 4.0 1/10 |            | 11/31    |