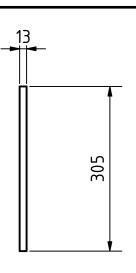

| PROJECT              |               | CREATED BY     | APPROVED BY                           |           | DATE       | VERSION   |
|----------------------|---------------|----------------|---------------------------------------|-----------|------------|-----------|
|                      |               |                |                                       |           |            |           |
| Nest box for rabbits |               | E. CEBALLOS    | A. MORILLO                            |           | 24-05-2021 | 1.0       |
| PART NAME            |               | FILE NAME      | · · · · · · · · · · · · · · · · · · · |           |            | PART CODE |
|                      |               |                |                                       |           |            |           |
|                      |               | pper table.ipt |                                       |           |            | 5         |
| DEVELOPED BY         | REDESIGNED BY | SUPPORTED BY   | DOC. TYPE MATERIAL Kiln-drie          |           |            | QUANTITY  |
|                      |               |                |                                       |           | •          |           |
|                      |               |                | PART                                  | thickness | s 1/2"     | 1         |
|                      |               |                | LICENCE                               |           | SCALE      | SHEET     |
|                      |               |                |                                       |           |            |           |
| Rodale Press         | OHO e.V.      |                | CC-BY-SA 4                            | 4.0       | 1:7        | 8 /8      |