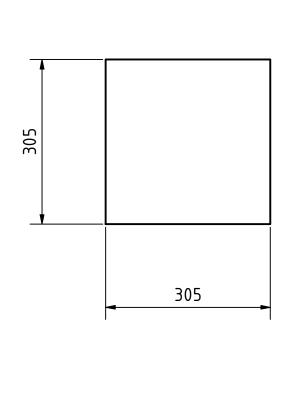

| PROJECT              |               | CREATED BY     | APPROVED BY                           |           | DATE       | VERSION   |
|----------------------|---------------|----------------|---------------------------------------|-----------|------------|-----------|
|                      |               |                |                                       |           |            |           |
| Nest box for rabbits |               | E. CEBALLOS    | A. MORILLO                            |           | 24-05-2021 | 1.0       |
| PART NAME            |               | FILE NAME      | · · · · · · · · · · · · · · · · · · · |           |            | PART CODE |
|                      |               |                |                                       |           |            |           |
|                      |               | pper table.ipt |                                       |           |            | 5         |
| DEVELOPED BY         | REDESIGNED BY | SUPPORTED BY   | DOC. TYPE MATERIAL Kiln-drie          |           |            | QUANTITY  |
|                      |               |                |                                       |           | •          |           |
|                      |               |                | PART                                  | thickness | s 1/2"     | 1         |
|                      |               |                | LICENCE                               |           | SCALE      | SHEET     |
|                      |               |                |                                       |           |            |           |
| Rodale Press         | OHO e.V.      |                | CC-BY-SA 4                            | 4.0       | 1:7        | 8 /8      |