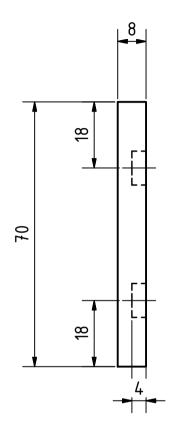

SCALE ( 1 : 2 )

VIEW41 ( 1 : 1 )

|                          |         |             |              |            | Note: All ເ | ınits in mm. |
|--------------------------|---------|-------------|--------------|------------|-------------|--------------|
|                          |         | CREATED BY  | APPROVED BY  |            | DATE        | VERSION      |
| rsc_sc_seed-cleaner-for  |         |             |              |            |             |              |
| repeated-seed-sorting    |         | L. Ruda     | A. Morillo   | A. Morillo |             | 1.0          |
| PART NAME                |         | FILE NAME   |              |            |             | POS          |
|                          |         |             |              |            |             |              |
| Piece J                  |         | Piece J.ipt |              |            |             | 1.11         |
| DEVELOPED BY             | REDESIG | SNED BY     | DOC. TYPE    | MATERIAL   | MATERIAL    |              |
|                          |         |             |              |            |             |              |
| A.                       |         |             | Part         | Hardwoo    | od          | 1            |
|                          |         |             | LICENCE      | •          | SCALE       | SHEET        |
| The Real Seed Collection |         |             |              |            |             |              |
| Ltd OHO                  |         | e.V.        | CC-BY-SA 4.0 |            | 1:1         | 17 /21       |