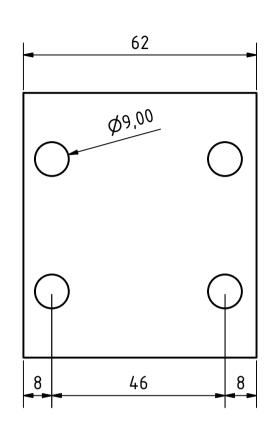

SCALE ( 1 : 2 )

VIEW41 ( 1 : 1 )

|                          |         |             |              |            | Note: All ເ | ınits in mm. |
|--------------------------|---------|-------------|--------------|------------|-------------|--------------|
|                          |         | CREATED BY  | APPROVED BY  |            | DATE        | VERSION      |
| rsc_sc_seed-cleaner-for  |         |             |              |            |             |              |
| repeated-seed-sorting    |         | L. Ruda     | A. Morillo   | A. Morillo |             | 1.0          |
| PART NAME                |         | FILE NAME   |              |            |             | POS          |
|                          |         |             |              |            |             |              |
| Piece J                  |         | Piece J.ipt |              |            |             | 1.11         |
| DEVELOPED BY             | REDESIG | SNED BY     | DOC. TYPE    | MATERIAL   | MATERIAL    |              |
|                          |         |             |              |            |             |              |
| A.                       |         |             | Part         | Hardwoo    | od          | 1            |
|                          |         |             | LICENCE      | •          | SCALE       | SHEET        |
| The Real Seed Collection |         |             |              |            |             |              |
| Ltd OHO                  |         | e.V.        | CC-BY-SA 4.0 |            | 1:1         | 17 /21       |