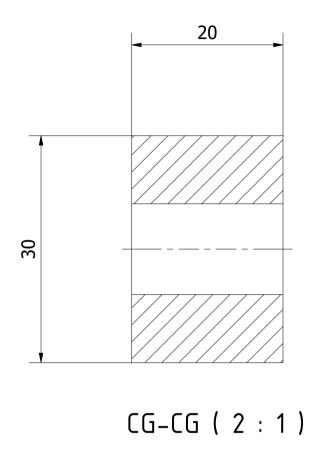

| Note: All units in mm.                          |               |             |                    |            |          |
|-------------------------------------------------|---------------|-------------|--------------------|------------|----------|
| PROJECT                                         | CREATED BY    | APPROVED BY | ′                  | DATE       | VERSION  |
|                                                 |               |             |                    |            |          |
| Power Hammer Krusty                             | J. Rosciano   | A. Morillo  |                    | 31/08/2021 | 1.1      |
| PART NAME FILE NAME                             |               |             |                    |            | POS      |
|                                                 |               |             |                    |            |          |
| Connection anvil base Connection anvil base.ipt |               |             |                    |            | 3.4      |
| DEVELOPED BY                                    | REDESIGNED BY | DOC. TYPE   | DOC. TYPE MATERIAL |            | QUANTITY |
|                                                 |               |             |                    |            |          |
|                                                 |               | Part        | ASTM A3            | 36         | 4        |
|                                                 |               | LICENCE     | LICENCE            |            | SHEET    |
|                                                 |               |             |                    |            |          |
| KROMM Steel Works                               | OHO e.V.      | CC-BY-SA    | 4.0                | 2/1        | 30 /75   |