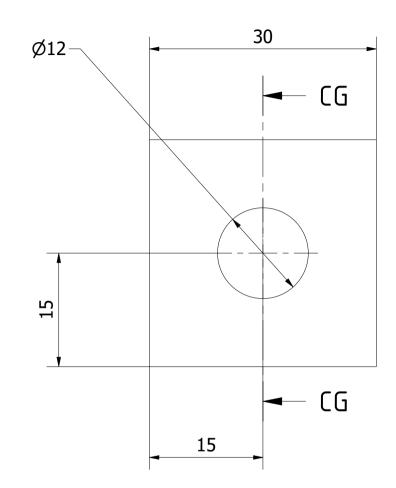

| Note: All units in mm.                          |               |             |                    |            |          |
|-------------------------------------------------|---------------|-------------|--------------------|------------|----------|
| PROJECT                                         | CREATED BY    | APPROVED BY | ′                  | DATE       | VERSION  |
|                                                 |               |             |                    |            |          |
| Power Hammer Krusty                             | J. Rosciano   | A. Morillo  |                    | 31/08/2021 | 1.1      |
| PART NAME FILE NAME                             |               |             |                    |            | POS      |
|                                                 |               |             |                    |            |          |
| Connection anvil base Connection anvil base.ipt |               |             |                    |            | 3.4      |
| DEVELOPED BY                                    | REDESIGNED BY | DOC. TYPE   | DOC. TYPE MATERIAL |            | QUANTITY |
|                                                 |               |             |                    |            |          |
|                                                 |               | Part        | ASTM A3            | 36         | 4        |
|                                                 |               | LICENCE     | LICENCE            |            | SHEET    |
|                                                 |               |             |                    |            |          |
| KROMM Steel Works                               | OHO e.V.      | CC-BY-SA    | 4.0                | 2/1        | 30 /75   |