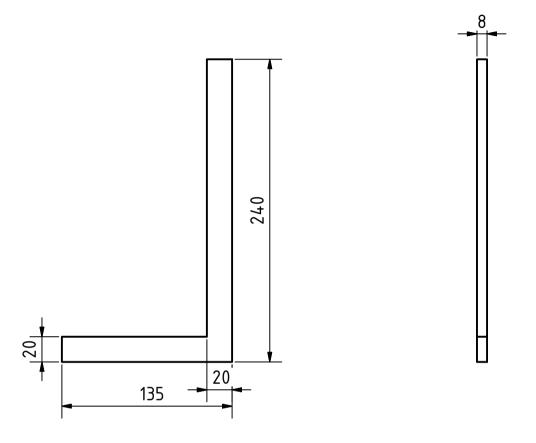

SCALE (1:3)

|                                 | Note: All units in mm. Cutting woode |             | n parts with manual tool. |            |          |
|---------------------------------|--------------------------------------|-------------|---------------------------|------------|----------|
| PROJECT                         | CREATED BY                           | APPROVED BY |                           | DATE       | VERSION  |
| Peeling Machine for Sunflower   |                                      |             |                           |            |          |
| Seeds                           | L. Ruda                              | A. Morillo  |                           | 16/09/2021 | 1.0      |
| PART NAME                       | FILE NAME                            |             |                           | POS        |          |
|                                 |                                      |             |                           |            |          |
| Arm Arm.ipt                     |                                      |             |                           |            | 3.2.1    |
| DEVELOPED BY REDES              | SIGNED BY                            | DOC. TYPE   | MATERIAL                  |            | QUANTITY |
|                                 |                                      |             |                           |            |          |
| #                               |                                      | Part        | Kiln dried wood           |            | 1        |
|                                 |                                      | LICENCE     |                           | SCALE      | SHEET    |
|                                 |                                      |             |                           |            |          |
| Tropical Products Institute OHC | e.V.                                 | CC-BY-SA    | 4.0                       | 1:3        | 49 /71   |