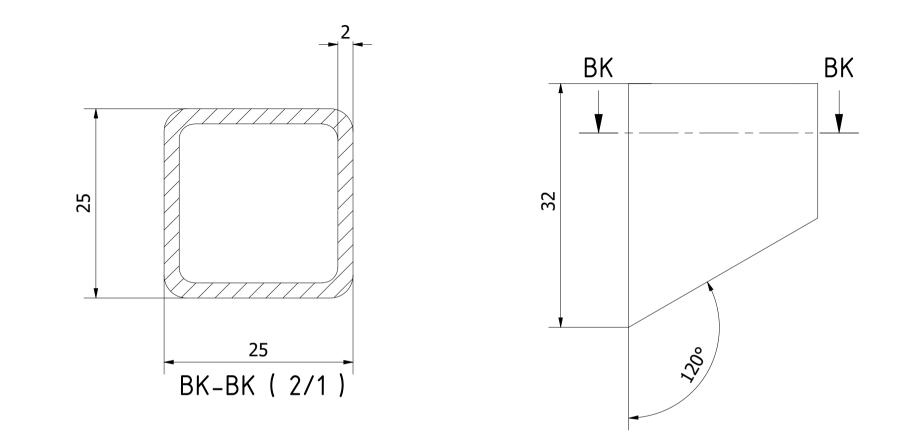

|                                 |               | CREATED BY        | APPROVED BY |          | DATE       | VERSION  |
|---------------------------------|---------------|-------------------|-------------|----------|------------|----------|
| Convertible Bicycle Trailer for |               |                   |             |          |            |          |
| People - with shock absorber    |               | J. Rosciano       | A. Morillo  |          | 26/07/2021 | 1.1      |
| PART NAME                       |               | FILE NAME         |             |          |            | POS      |
|                                 |               |                   |             |          |            |          |
| Lower frame D                   |               | Lower frame D.ipt |             |          |            | 1.4      |
| DEVELOPED BY                    | REDESIGNED BY |                   | DOC. TYPE   | MATERIAL |            | QUANTITY |
|                                 |               |                   |             |          |            |          |
|                                 |               |                   | Part        | ASTM A3  | 86         | 2        |
|                                 |               |                   | LICENCE     | SCALE    |            | SHEET    |
| 10                              |               |                   |             |          |            |          |
| Practical Action                | OHO           | e.V.              | CC-BY-SA    | 4.0      | 2/1        | 12 /51   |

Note: All units in mm.