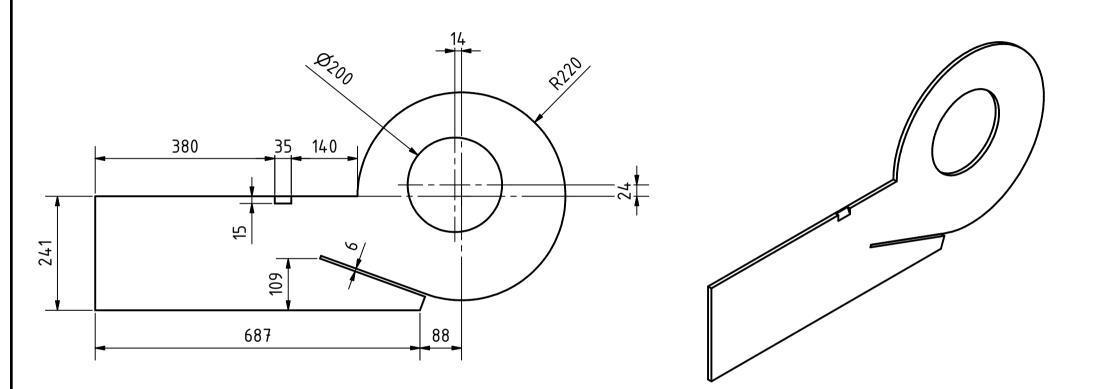

| PROJECT                         | CREATED BY    | APPROVED BY |          | DATE       | VERSION  |
|---------------------------------|---------------|-------------|----------|------------|----------|
|                                 |               |             |          |            |          |
|                                 |               |             |          |            |          |
| Winnower made of wooden parts   | D. RODRIGUEZ  | A. MORILLO  |          | 19/10/2021 | 1.0      |
| PART NAME FILE NAME             |               |             |          |            | POS      |
|                                 |               |             |          |            |          |
|                                 |               |             |          |            |          |
| Profile sheet Profile sheet.ipt |               |             |          | 1.2        |          |
|                                 | IGNED BY      | DOC. TYPE   | MATERIAL |            | QUANTITY |
|                                 |               |             |          |            |          |
|                                 |               |             |          | <b>_</b>   |          |
|                                 | >Part PLYWOOD |             |          | 2          |          |
|                                 | u             | LICENCE     |          | SCALE      | SHEET    |
|                                 |               |             |          |            |          |
| Liniversity Findheyen           | I             |             |          |            | 0 /22    |
| University Eindhoven            |               | CC-BY-SA    | 4.0      | 1:8        | 8 /22    |

Note: all units in mm.