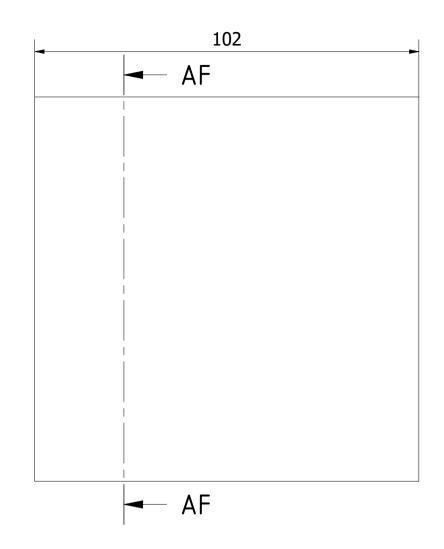

AF-AF ( 1 : 1 )

|                    |                |                  |                 | Note: All u | ınits in mm. |
|--------------------|----------------|------------------|-----------------|-------------|--------------|
| PROJECT            | CREATED BY     | APPROVED BY      |                 | DATE        | VERSION      |
|                    |                |                  |                 |             |              |
| Hay and Leaf Baler | J. Rosciano    | A. Morillo       |                 | 10/08/2021  | 1.1          |
| PART NAME          | FILE NAME      | FILE NAME        |                 |             | POS          |
|                    |                |                  |                 |             |              |
| Handle             | 5.3_Handle.ipt | 5.3_Handle.ipt   |                 |             | 5.3          |
| DEVELOPED BY       | REDESIGNED BY  | DOC. TYPE        | TYPE MATERIAL   |             | QUANTITY     |
|                    |                |                  |                 |             |              |
|                    |                | Part             | Kiln dried wood |             | 1            |
|                    |                | LICENCE          |                 | SCALE       | SHEET        |
|                    |                |                  |                 |             |              |
| Larry McWilliams   | OHO e.V.       | CC-BY-SA 4.0 1/1 |                 | 1/1         | 35 /44       |