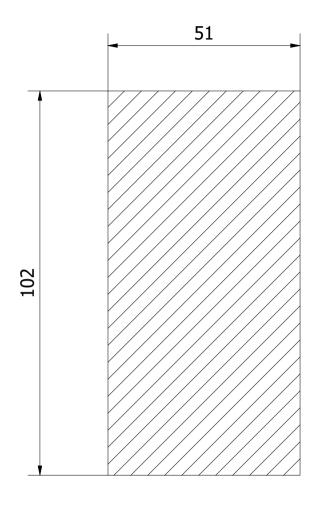

AF-AF ( 1 : 1 )

|                    |                |                  |                 | Note: All u | ınits in mm. |
|--------------------|----------------|------------------|-----------------|-------------|--------------|
| PROJECT            | CREATED BY     | APPROVED BY      |                 | DATE        | VERSION      |
|                    |                |                  |                 |             |              |
| Hay and Leaf Baler | J. Rosciano    | A. Morillo       |                 | 10/08/2021  | 1.1          |
| PART NAME          | FILE NAME      | FILE NAME        |                 |             | POS          |
|                    |                |                  |                 |             |              |
| Handle             | 5.3_Handle.ipt | 5.3_Handle.ipt   |                 |             | 5.3          |
| DEVELOPED BY       | REDESIGNED BY  | DOC. TYPE        | TYPE MATERIAL   |             | QUANTITY     |
|                    |                |                  |                 |             |              |
|                    |                | Part             | Kiln dried wood |             | 1            |
|                    |                | LICENCE          |                 | SCALE       | SHEET        |
|                    |                |                  |                 |             |              |
| Larry McWilliams   | OHO e.V.       | CC-BY-SA 4.0 1/1 |                 | 1/1         | 35 /44       |