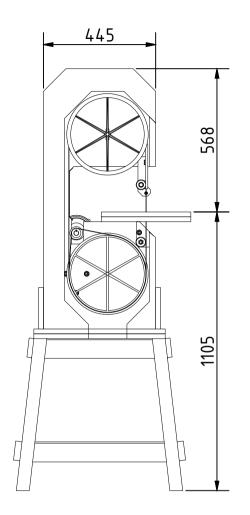

Note: All units in mm.

| Note: All dillo in film.           |                                           |              |            |         |
|------------------------------------|-------------------------------------------|--------------|------------|---------|
| PROJECT                            | CREATED BY                                | APPROVED BY  | DATE       | VERSION |
|                                    |                                           |              |            |         |
| Bandsaw wheel - Dia 12 inch        | E. Araujo                                 | A. Morillo   | 13/09/2021 | 1.0     |
|                                    | ,                                         | A. Morillo   | 13/03/2021 | 1.0     |
| PART NAME                          | FILE NAME                                 |              |            | POS     |
|                                    |                                           |              |            |         |
| 2D views                           | lish have handanes wheel die 12 inch deug |              |            | 1 0     |
| 3D views                           | jah_bsw_bandsaw_wheeldia_12_inch.dwg      |              |            | 1.0     |
| PUBLISHED BY DOC. TYPE MATERIAL    |                                           |              | QUANTITY   |         |
|                                    |                                           | 1            |            | `       |
|                                    |                                           |              |            | l.      |
| OPEN HARDWARE OBSERVATORY Assembly |                                           |              | <b> </b>   |         |
| Free Blueprints for S              | LICENCE                                   | SCALE        | SHEET      |         |
|                                    |                                           |              |            |         |
| 040 0 1/                           |                                           | CC BY CA 4 0 | Caple      | 2/55    |
| OHO e.V.                           |                                           | CC-BY-SA 4.0 | Scale      | 3/55    |