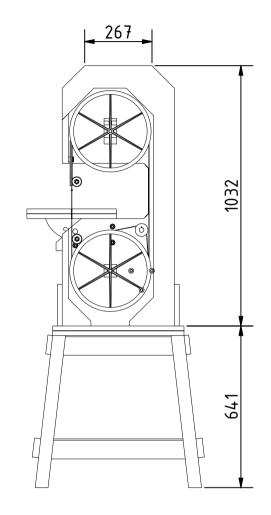

Note: All units in mm.

| Note: All dillo in film.           |                                           |              |            |         |
|------------------------------------|-------------------------------------------|--------------|------------|---------|
| PROJECT                            | CREATED BY                                | APPROVED BY  | DATE       | VERSION |
|                                    |                                           |              |            |         |
| Bandsaw wheel - Dia 12 inch        | E. Araujo                                 | A. Morillo   | 13/09/2021 | 1.0     |
|                                    | ,                                         | A. Morillo   | 13/03/2021 | 1.0     |
| PART NAME                          | FILE NAME                                 |              |            | POS     |
|                                    |                                           |              |            |         |
| 2D views                           | lish have handanes wheel die 12 inch deug |              |            | 1 0     |
| 3D views                           | jah_bsw_bandsaw_wheeldia_12_inch.dwg      |              |            | 1.0     |
| PUBLISHED BY DOC. TYPE MATERIAL    |                                           |              | QUANTITY   |         |
|                                    |                                           | 1            |            | `       |
|                                    |                                           |              |            | l.      |
| OPEN HARDWARE OBSERVATORY Assembly |                                           |              | <b> </b>   |         |
| Free Blueprints for S              | LICENCE                                   | SCALE        | SHEET      |         |
|                                    |                                           |              |            |         |
| 040 0 1/                           |                                           | CC BY CA 4 0 | Caple      | 2/55    |
| OHO e.V.                           |                                           | CC-BY-SA 4.0 | Scale      | 3/55    |