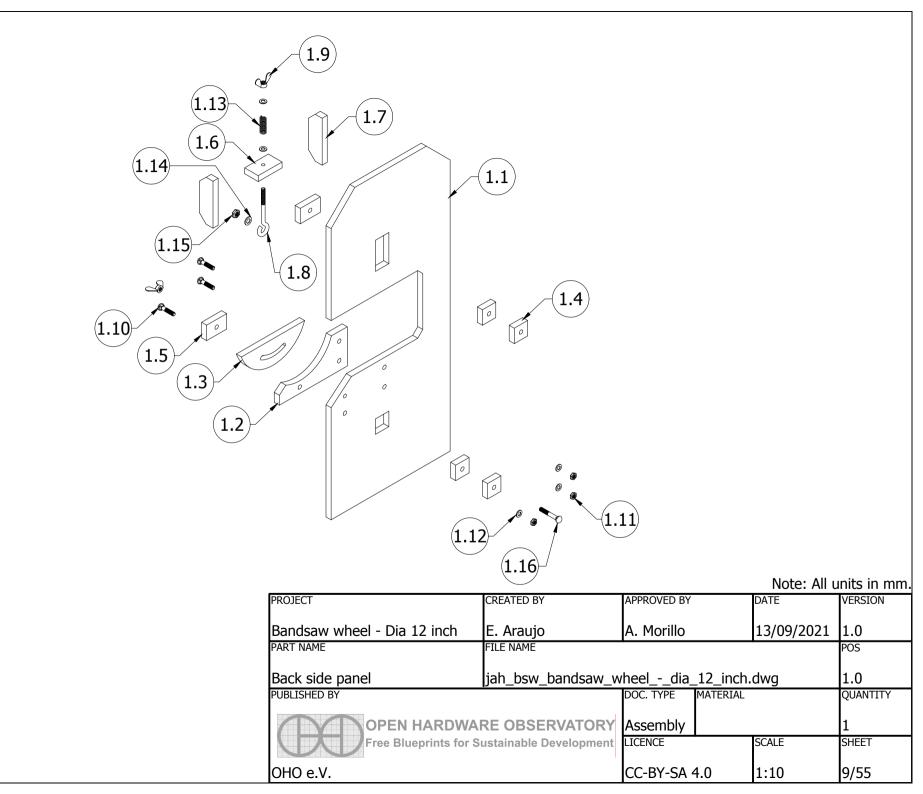

| 1            |            | `       |
|                                    |                                           |              |            | l.      |
| OPEN HARDWARE OBSERVATORY Assembly |                                           |              | <b> </b>   |         |
| Free Blueprints for S              | LICENCE                                   | SCALE        | SHEET      |         |
|                                    |                                           |              |            |         |
| 040 0 1/                           |                                           | CC BY CA 4 0 | Caple      | 2/55    |
| OHO e.V.                           |                                           | CC-BY-SA 4.0 | Scale      | 3/55    |