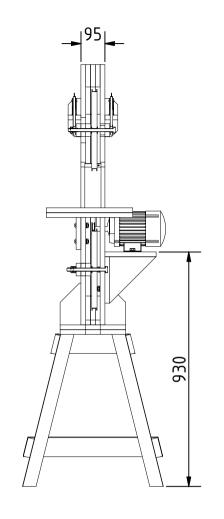

Note: All units in mm.

| Note: All dillo in film.           |                                           |              |            |         |
|------------------------------------|-------------------------------------------|--------------|------------|---------|
| PROJECT                            | CREATED BY                                | APPROVED BY  | DATE       | VERSION |
|                                    |                                           |              |            |         |
| Bandsaw wheel - Dia 12 inch        | E. Araujo                                 | A. Morillo   | 13/09/2021 | 1.0     |
|                                    | ,                                         | A. Morillo   | 13/03/2021 | 1.0     |
| PART NAME                          | FILE NAME                                 |              |            | POS     |
|                                    |                                           |              |            |         |
| 2D views                           | lish have handanes wheel die 12 inch deug |              |            | 1 0     |
| 3D views                           | jah_bsw_bandsaw_wheeldia_12_inch.dwg      |              |            | 1.0     |
| PUBLISHED BY DOC. TYPE MATERIAL    |                                           |              | QUANTITY   |         |
|                                    |                                           | 1            |            | `       |
|                                    |                                           |              |            | l.      |
| OPEN HARDWARE OBSERVATORY Assembly |                                           |              | <b> </b>   |         |
| Free Blueprints for S              | LICENCE                                   | SCALE        | SHEET      |         |
|                                    |                                           |              |            |         |
| 040 0 1/                           |                                           | CC BY CA 4 0 | Caple      | 2/55    |
| OHO e.V.                           |                                           | CC-BY-SA 4.0 | Scale      | 3/55    |