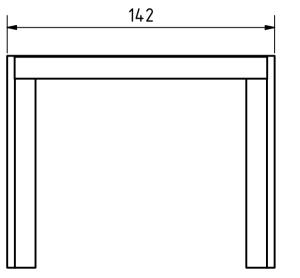

P (1:1)

SCALE (1:2)

| Note: All units in mm. Cutt     |            |              | ng woode  | n parts with r | nanual tool. |
|---------------------------------|------------|--------------|-----------|----------------|--------------|
| PROJECT                         | CREATED BY | APPROVED BY  |           | DATE           | VERSION      |
| Peeling Machine for Sunflower   |            |              |           |                |              |
| Seeds                           | L. Ruda    | A. Morillo   |           | 16/09/2021     | 1.0          |
| PART NAME                       | FILE NAME  |              |           |                | POS          |
|                                 |            |              |           |                |              |
| Upper hop support Upper hop s   |            | ıpport.ipt   |           |                | 3.1.1        |
| DEVELOPED BY REDE               | SIGNED BY  | DOC. TYPE    | MATERIAL  |                | QUANTITY     |
|                                 |            |              |           |                |              |
|                                 |            | Part         | Kiln drie | d wood         | 1            |
|                                 |            | LICENCE      |           | SCALE          | SHEET        |
|                                 |            |              |           |                |              |
| Tropical Products Institute OHO | O e.V.     | CC-BY-SA 4.0 |           | 1:2            | 39 /71       |