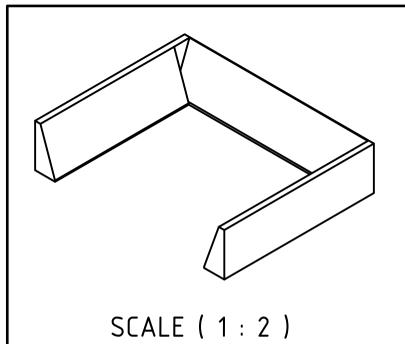

P (1:1)

SCALE (1:2)

| Note: All units in mm. Cutt     |            |              | ng woode  | n parts with r | nanual tool. |
|---------------------------------|------------|--------------|-----------|----------------|--------------|
| PROJECT                         | CREATED BY | APPROVED BY  |           | DATE           | VERSION      |
| Peeling Machine for Sunflower   |            |              |           |                |              |
| Seeds                           | L. Ruda    | A. Morillo   |           | 16/09/2021     | 1.0          |
| PART NAME                       | FILE NAME  |              |           |                | POS          |
|                                 |            |              |           |                |              |
| Upper hop support Upper hop s   |            | ıpport.ipt   |           |                | 3.1.1        |
| DEVELOPED BY REDE               | SIGNED BY  | DOC. TYPE    | MATERIAL  |                | QUANTITY     |
|                                 |            |              |           |                |              |
|                                 |            | Part         | Kiln drie | d wood         | 1            |
|                                 |            | LICENCE      |           | SCALE          | SHEET        |
|                                 |            |              |           |                |              |
| Tropical Products Institute OHO | O e.V.     | CC-BY-SA 4.0 |           | 1:2            | 39 /71       |