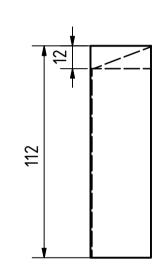

P (1:1)

SCALE (1:2)

| Note: All units in mm. Cutt     |            |              | ng woode  | n parts with r | nanual tool. |
|---------------------------------|------------|--------------|-----------|----------------|--------------|
| PROJECT                         | CREATED BY | APPROVED BY  |           | DATE           | VERSION      |
| Peeling Machine for Sunflower   |            |              |           |                |              |
| Seeds                           | L. Ruda    | A. Morillo   |           | 16/09/2021     | 1.0          |
| PART NAME                       | FILE NAME  |              |           |                | POS          |
|                                 |            |              |           |                |              |
| Upper hop support Upper hop s   |            | ıpport.ipt   |           |                | 3.1.1        |
| DEVELOPED BY REDE               | SIGNED BY  | DOC. TYPE    | MATERIAL  |                | QUANTITY     |
|                                 |            |              |           |                |              |
|                                 |            | Part         | Kiln drie | d wood         | 1            |
|                                 |            | LICENCE      |           | SCALE          | SHEET        |
|                                 |            |              |           |                |              |
| Tropical Products Institute OHO | O e.V.     | CC-BY-SA 4.0 |           | 1:2            | 39 /71       |