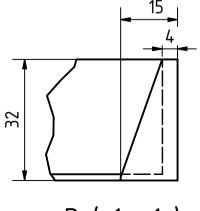

P (1:1)

SCALE (1:2)

| Note: All units in mm. Cutt     |            |              | ng woode  | n parts with r | nanual tool. |
|---------------------------------|------------|--------------|-----------|----------------|--------------|
| PROJECT                         | CREATED BY | APPROVED BY  |           | DATE           | VERSION      |
| Peeling Machine for Sunflower   |            |              |           |                |              |
| Seeds                           | L. Ruda    | A. Morillo   |           | 16/09/2021     | 1.0          |
| PART NAME                       | FILE NAME  |              |           |                | POS          |
|                                 |            |              |           |                |              |
| Upper hop support Upper hop s   |            | ıpport.ipt   |           |                | 3.1.1        |
| DEVELOPED BY REDE               | SIGNED BY  | DOC. TYPE    | MATERIAL  |                | QUANTITY     |
|                                 |            |              |           |                |              |
|                                 |            | Part         | Kiln drie | d wood         | 1            |
|                                 |            | LICENCE      |           | SCALE          | SHEET        |
|                                 |            |              |           |                |              |
| Tropical Products Institute OHO | O e.V.     | CC-BY-SA 4.0 |           | 1:2            | 39 /71       |