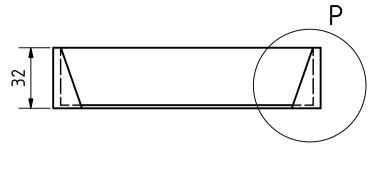

P (1:1)

SCALE (1:2)

| Note: All units in mm. Cutt     |            |              | ng woode  | n parts with r | nanual tool. |
|---------------------------------|------------|--------------|-----------|----------------|--------------|
| PROJECT                         | CREATED BY | APPROVED BY  |           | DATE           | VERSION      |
| Peeling Machine for Sunflower   |            |              |           |                |              |
| Seeds                           | L. Ruda    | A. Morillo   |           | 16/09/2021     | 1.0          |
| PART NAME                       | FILE NAME  |              |           |                | POS          |
|                                 |            |              |           |                |              |
| Upper hop support Upper hop s   |            | ıpport.ipt   |           |                | 3.1.1        |
| DEVELOPED BY REDE               | SIGNED BY  | DOC. TYPE    | MATERIAL  |                | QUANTITY     |
|                                 |            |              |           |                |              |
|                                 |            | Part         | Kiln drie | d wood         | 1            |
|                                 |            | LICENCE      |           | SCALE          | SHEET        |
|                                 |            |              |           |                |              |
| Tropical Products Institute OHO | O e.V.     | CC-BY-SA 4.0 |           | 1:2            | 39 /71       |