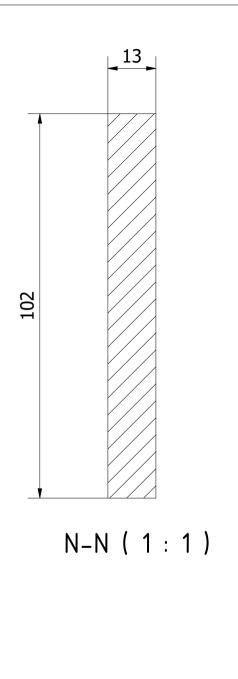

|                    |                   |                   |                    | NOLE. All L | inits in min. |
|--------------------|-------------------|-------------------|--------------------|-------------|---------------|
| PROJECT            | CREATED BY        | APPROVED BY       | •                  | DATE        | VERSION       |
|                    |                   |                   |                    |             |               |
| III III C D-I-     |                   |                   |                    | 10/00/0004  |               |
| Hay and Leaf Baler | J. Rosciano       | A. Morillo        |                    | 10/08/2021  | 1.1           |
| PART NAME          | FILE NAME         | FILE NAME         |                    |             | POS           |
|                    |                   |                   |                    |             |               |
|                    |                   |                   |                    |             |               |
| Separator          | 6.6_Separator.ipt | 6.6_Separator.ipt |                    |             | 6.6           |
| DEVELOPED BY       | REDESIGNED BY     | DOC. TYPE         | DOC. TYPE MATERIAL |             | QUANTITY      |
|                    |                   |                   |                    |             | `             |
|                    |                   |                   | D                  |             |               |
|                    |                   | Part              | Plywood            |             | 2             |
|                    |                   | LICENCE           |                    | SCALE       | SHEET         |
|                    |                   |                   |                    |             |               |
| Larry McWilliams   | 0110 - 1/         | CC DV CA          | CC DV CA 4.0       |             | 43 /44        |
| Larry McVVIIIIams  | OHO e.V.          | CC-BY-SA          | CC-BY-SA 4.0       |             | 43 /44        |