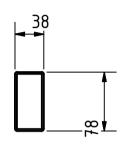

|                                        |                              |                  |          | Note: All u | ınits in mm. |
|----------------------------------------|------------------------------|------------------|----------|-------------|--------------|
| PROJECT                                | CREATED BY                   | APPROVED BY DATE |          | DATE        | VERSION      |
| Snow Sled with 10 hp outboard          |                              |                  |          |             |              |
| motor                                  | D. Mosquera                  | A. Morillo       |          | 10/08/2021  | 1.0          |
| PART NAME                              | FILE NAME                    |                  |          |             | POS          |
|                                        |                              |                  |          |             |              |
| Transom inferior                       | oho_sso_transom-inferior.ipt |                  |          |             | 1.5          |
| PUBLISHED BY                           |                              | DOC. TYPE        | MATERIAL |             | QUANTITY     |
|                                        |                              |                  |          |             |              |
|                                        |                              | Part             | ASTM A3  | 36          | 1            |
|                                        |                              | LICENCE          | •        | SCALE       | SHEET        |
| ###################################### |                              |                  |          |             |              |
| OHO e.V.                               |                              | CC-BY-SA 4       | 4.0      | 1:5         | 15 /47       |