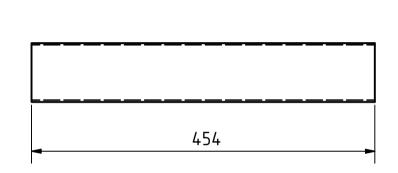

|                                        |                              |                  |          | Note: All u | ınits in mm. |
|----------------------------------------|------------------------------|------------------|----------|-------------|--------------|
| PROJECT                                | CREATED BY                   | APPROVED BY DATE |          | DATE        | VERSION      |
| Snow Sled with 10 hp outboard          |                              |                  |          |             |              |
| motor                                  | D. Mosquera                  | A. Morillo       |          | 10/08/2021  | 1.0          |
| PART NAME                              | FILE NAME                    |                  |          |             | POS          |
|                                        |                              |                  |          |             |              |
| Transom inferior                       | oho_sso_transom-inferior.ipt |                  |          |             | 1.5          |
| PUBLISHED BY                           |                              | DOC. TYPE        | MATERIAL |             | QUANTITY     |
|                                        |                              |                  |          |             |              |
|                                        |                              | Part             | ASTM A3  | 36          | 1            |
|                                        |                              | LICENCE          | •        | SCALE       | SHEET        |
| ###################################### |                              |                  |          |             |              |
| OHO e.V.                               |                              | CC-BY-SA 4       | 4.0      | 1:5         | 15 /47       |