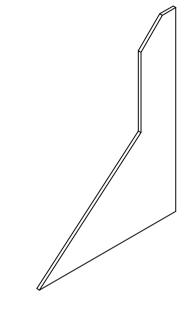

ELEVATION (1:5)

Note: All units in mm.

|                            |               | CREATED BY  | APPROVED BY  |              | DATE       | VERSION  |
|----------------------------|---------------|-------------|--------------|--------------|------------|----------|
| Hand Operated Winnower for |               |             |              |              |            |          |
| groundnut                  |               | J. Zeron    | A. Morillo   |              | 09/08/2021 | 1.0      |
| PART NAME                  |               | FILE NAME   |              |              |            | POS      |
|                            |               |             |              |              |            |          |
| Panel A                    |               | Panel A.ipt |              |              |            | 4.1      |
| DEVELOPED BY               | REDESIGNED BY |             | DOC. TYPE    | MATERIAL     |            | QUANTITY |
|                            |               |             |              |              |            |          |
|                            |               |             | Part         | Plywood      |            | 2        |
|                            |               |             | LICENCE      | ICENCE SCALE |            | SHEET    |
|                            |               |             |              |              |            |          |
| Tropical Products Institut | OHO e.V.      |             | CC-BY-SA 4.0 |              | 1:5        | 32 /45   |