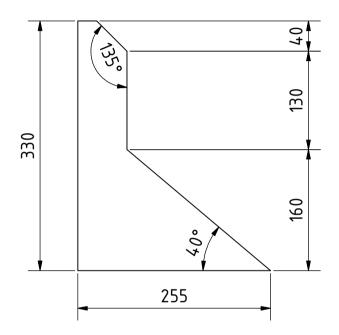

ELEVATION (1:5)

Note: All units in mm.

|                            |               | CREATED BY  | APPROVED BY  |              | DATE       | VERSION  |
|----------------------------|---------------|-------------|--------------|--------------|------------|----------|
| Hand Operated Winnower for |               |             |              |              |            |          |
| groundnut                  |               | J. Zeron    | A. Morillo   |              | 09/08/2021 | 1.0      |
| PART NAME                  |               | FILE NAME   |              |              |            | POS      |
|                            |               |             |              |              |            |          |
| Panel A                    |               | Panel A.ipt |              |              |            | 4.1      |
| DEVELOPED BY               | REDESIGNED BY |             | DOC. TYPE    | MATERIAL     |            | QUANTITY |
|                            |               |             |              |              |            |          |
|                            |               |             | Part         | Plywood      |            | 2        |
|                            |               |             | LICENCE      | ICENCE SCALE |            | SHEET    |
|                            |               |             |              |              |            |          |
| Tropical Products Institut | OHO e.V.      |             | CC-BY-SA 4.0 |              | 1:5        | 32 /45   |