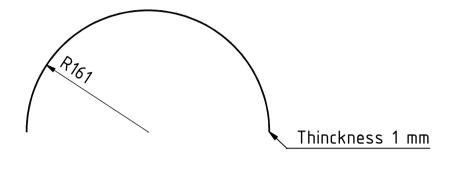

## ELEVATION (1:5)

|                            |               |               |             |          | Note: All u   | nits in mm. |
|----------------------------|---------------|---------------|-------------|----------|---------------|-------------|
| PROJECT                    |               | CREATED BY    | APPROVED BY |          | DATE          | VERSION     |
| Hand Operated Winnower for |               |               |             |          |               |             |
| groundnut                  |               | J. Zeron      | A. Morillo  |          | 09/08/2021    | 1.0         |
| PART NAME                  |               | FILE NAME     |             |          |               | POS         |
|                            |               |               |             |          |               |             |
| Cover top                  |               | Cover top.ipt |             |          | 3.13          |             |
| DEVELOPED BY               | REDESIGNED BY |               | DOC. TYPE   | MATERIAL |               | QUANTITY    |
|                            |               | !             |             |          |               |             |
|                            | . [4]         |               | Part        | 1mm thic | ck alum alloy | 1           |
|                            |               |               | LICENCE     | SCALE    |               | SHEET       |
|                            |               |               |             |          |               |             |
| Tropical Products Institut | ОНО 6         | e.V.          | CC-BY-SA 4  | 4.0      | 1:5           | 30 /45      |