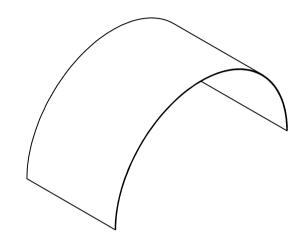

## ELEVATION (1:5)

|                            |               |               |             |          | Note: All u   | nits in mm. |
|----------------------------|---------------|---------------|-------------|----------|---------------|-------------|
| PROJECT                    |               | CREATED BY    | APPROVED BY |          | DATE          | VERSION     |
| Hand Operated Winnower for |               |               |             |          |               |             |
| groundnut                  |               | J. Zeron      | A. Morillo  |          | 09/08/2021    | 1.0         |
| PART NAME                  |               | FILE NAME     |             |          |               | POS         |
|                            |               |               |             |          |               |             |
| Cover top                  |               | Cover top.ipt |             |          | 3.13          |             |
| DEVELOPED BY               | REDESIGNED BY |               | DOC. TYPE   | MATERIAL |               | QUANTITY    |
|                            |               | !             |             |          |               |             |
|                            | . [4]         |               | Part        | 1mm thic | ck alum alloy | 1           |
|                            |               |               | LICENCE     | SCALE    |               | SHEET       |
|                            |               |               |             |          |               |             |
| Tropical Products Institut | ОНО 6         | e.V.          | CC-BY-SA 4  | 4.0      | 1:5           | 30 /45      |