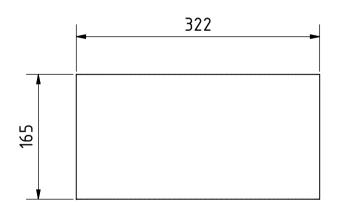

## ELEVATION (1:5)

|                            |               |               |             |          | Note: All u   | nits in mm. |
|----------------------------|---------------|---------------|-------------|----------|---------------|-------------|
| PROJECT                    |               | CREATED BY    | APPROVED BY |          | DATE          | VERSION     |
| Hand Operated Winnower for |               |               |             |          |               |             |
| groundnut                  |               | J. Zeron      | A. Morillo  |          | 09/08/2021    | 1.0         |
| PART NAME                  |               | FILE NAME     |             |          |               | POS         |
|                            |               |               |             |          |               |             |
| Cover top                  |               | Cover top.ipt |             |          | 3.13          |             |
| DEVELOPED BY               | REDESIGNED BY |               | DOC. TYPE   | MATERIAL |               | QUANTITY    |
|                            |               | !             |             |          |               |             |
|                            | . [4]         |               | Part        | 1mm thic | ck alum alloy | 1           |
|                            |               |               | LICENCE     | SCALE    |               | SHEET       |
|                            |               |               |             |          |               |             |
| Tropical Products Institut | ОНО 6         | e.V.          | CC-BY-SA 4  | 4.0      | 1:5           | 30 /45      |