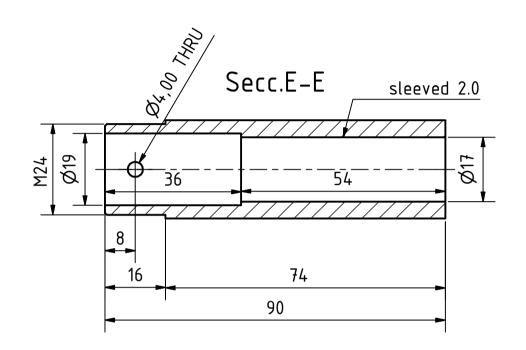

| PROJECT                                                               | CREATED BY                 | APPROVED BY |          | DATE       | VERSION  |
|-----------------------------------------------------------------------|----------------------------|-------------|----------|------------|----------|
| Snow Sled with 10 hp outboard                                         |                            |             |          |            |          |
| motor                                                                 | D. Mosquera                | A. Morillo  |          | 10/08/2021 | 1.0      |
| PART NAME                                                             | FILE NAME                  |             |          |            | POS      |
| Spline sleeved                                                        | oho_sso_spline-sleeved.ipt |             |          |            | 6.2      |
| PUBLISHED BY                                                          |                            | DOC. TYPE   | MATERIAL |            | QUANTITY |
| OPEN HARDWARE OBSERVATORY Free Blueprints for Sustainable Development |                            |             | Steel C4 | 5          | 1        |
|                                                                       |                            | LICENCE     |          | SCALE      | SHEET    |
| OHO e.V.                                                              |                            | CC-BY-SA    | 4.0      | 1:1        | 43 /47   |