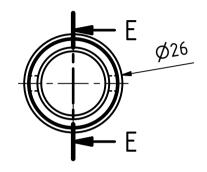

| PROJECT                                                               | CREATED BY                 | APPROVED BY |          | DATE       | VERSION  |
|-----------------------------------------------------------------------|----------------------------|-------------|----------|------------|----------|
| Snow Sled with 10 hp outboard                                         |                            |             |          |            |          |
| motor                                                                 | D. Mosquera                | A. Morillo  |          | 10/08/2021 | 1.0      |
| PART NAME                                                             | FILE NAME                  |             |          |            | POS      |
| Spline sleeved                                                        | oho_sso_spline-sleeved.ipt |             |          |            | 6.2      |
| PUBLISHED BY                                                          |                            | DOC. TYPE   | MATERIAL |            | QUANTITY |
| OPEN HARDWARE OBSERVATORY Free Blueprints for Sustainable Development |                            |             | Steel C4 | 5          | 1        |
|                                                                       |                            | LICENCE     |          | SCALE      | SHEET    |
| OHO e.V.                                                              |                            | CC-BY-SA    | 4.0      | 1:1        | 43 /47   |