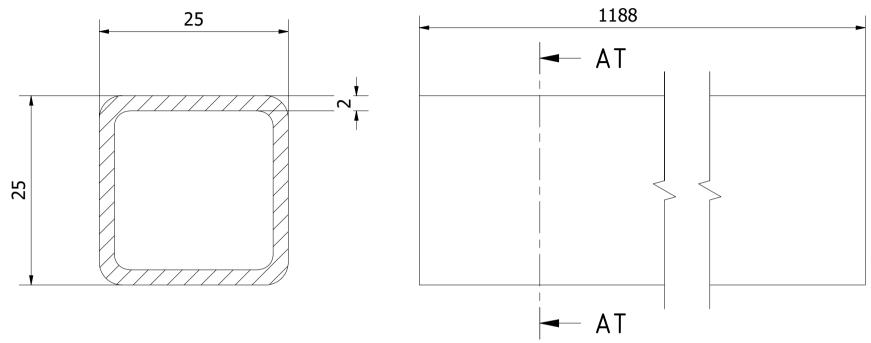

AT-AT (2/1)

|                                 |     |                   |                    |          | Note: All ι | units in mm. |
|---------------------------------|-----|-------------------|--------------------|----------|-------------|--------------|
| PROJECT                         |     | CREATED BY        | APPROVED BY        |          | DATE        | VERSION      |
| Convertible Bicycle Trailer for |     |                   |                    |          |             |              |
| People - with shock absorber    |     | J. Rosciano       | A. Morillo 26/     |          | 26/07/2021  | 1.1          |
| PART NAME                       |     | FILE NAME         |                    |          |             | POS          |
|                                 |     |                   |                    |          |             |              |
| Upper frame C U                 |     | Upper frame C.ipt |                    |          | 7.3         |              |
| DEVELOPED BY REDES              |     | SIGNED BY         | DOC. TYPE MATERIAL |          |             | QUANTITY     |
|                                 |     |                   |                    |          |             |              |
|                                 |     |                   | Part               | ASTM A36 |             | 1            |
|                                 |     |                   | LICENCE            |          | SCALE       | SHEET        |
|                                 |     |                   |                    |          |             |              |
| Practical Action                | OHC | ) e.V.            | CC-BY-SA 4.0       |          | 2/1         | 44 /51       |