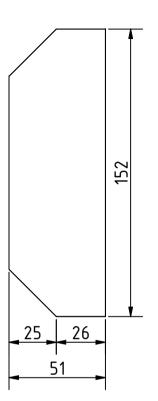

Note: All units in mm.

| PROJECT                                     | CREATED BY                           | APPROVED BY      |          | DATE       | VERSION  |
|---------------------------------------------|--------------------------------------|------------------|----------|------------|----------|
| Bandsaw wheel - Dia 12 inch                 | E. Araujo                            | A. Morillo       |          | 13/09/2021 | 1.0      |
| PART NAME                                   | FILE NAME                            |                  |          |            | POS      |
| Panel 1                                     | jah_bsw_bandsaw_wheeldia_12_inch.dwg |                  |          |            | 4.4      |
| PUBLISHED BY                                |                                      | DOC. TYPE        | MATERIAL |            | QUANTITY |
| OPEN HARDWARE OBSERVATORY                   |                                      |                  | Plywood  |            | 2        |
| Free Blueprints for Sustainable Development |                                      | LICENCE          |          | SCALE      | SHEET    |
| OHO e.V.                                    |                                      | CC-BY-SA 4.0 1:2 |          | 1:2        | 40/55    |