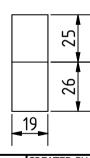

Note: All units in mm.

| PROJECT                                     | CREATED BY                           | APPROVED BY      |          | DATE       | VERSION  |
|---------------------------------------------|--------------------------------------|------------------|----------|------------|----------|
| Bandsaw wheel - Dia 12 inch                 | E. Araujo                            | A. Morillo       |          | 13/09/2021 | 1.0      |
| PART NAME                                   | FILE NAME                            |                  |          |            | POS      |
| Panel 1                                     | jah_bsw_bandsaw_wheeldia_12_inch.dwg |                  |          |            | 4.4      |
| PUBLISHED BY                                |                                      | DOC. TYPE        | MATERIAL |            | QUANTITY |
| OPEN HARDWARE OBSERVATORY                   |                                      |                  | Plywood  |            | 2        |
| Free Blueprints for Sustainable Development |                                      | LICENCE          |          | SCALE      | SHEET    |
| OHO e.V.                                    |                                      | CC-BY-SA 4.0 1:2 |          | 1:2        | 40/55    |