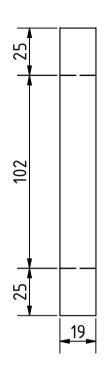

Note: All units in mm.

| PROJECT                                     | CREATED BY                           | APPROVED BY      |          | DATE       | VERSION  |
|---------------------------------------------|--------------------------------------|------------------|----------|------------|----------|
| Bandsaw wheel - Dia 12 inch                 | E. Araujo                            | A. Morillo       |          | 13/09/2021 | 1.0      |
| PART NAME                                   | FILE NAME                            |                  |          |            | POS      |
| Panel 1                                     | jah_bsw_bandsaw_wheeldia_12_inch.dwg |                  |          |            | 4.4      |
| PUBLISHED BY                                |                                      | DOC. TYPE        | MATERIAL |            | QUANTITY |
| OPEN HARDWARE OBSERVATORY                   |                                      |                  | Plywood  |            | 2        |
| Free Blueprints for Sustainable Development |                                      | LICENCE          |          | SCALE      | SHEET    |
| OHO e.V.                                    |                                      | CC-BY-SA 4.0 1:2 |          | 1:2        | 40/55    |