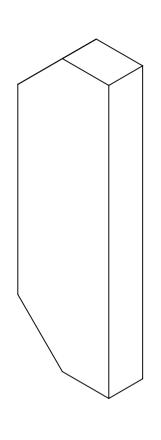

Note: All units in mm.

| PROJECT                                     | CREATED BY                           | APPROVED BY      |          | DATE       | VERSION  |
|---------------------------------------------|--------------------------------------|------------------|----------|------------|----------|
| Bandsaw wheel - Dia 12 inch                 | E. Araujo                            | A. Morillo       |          | 13/09/2021 | 1.0      |
| PART NAME                                   | FILE NAME                            |                  |          |            | POS      |
| Panel 1                                     | jah_bsw_bandsaw_wheeldia_12_inch.dwg |                  |          |            | 4.4      |
| PUBLISHED BY                                |                                      | DOC. TYPE        | MATERIAL |            | QUANTITY |
| OPEN HARDWARE OBSERVATORY                   |                                      |                  | Plywood  |            | 2        |
| Free Blueprints for Sustainable Development |                                      | LICENCE          |          | SCALE      | SHEET    |
| OHO e.V.                                    |                                      | CC-BY-SA 4.0 1:2 |          | 1:2        | 40/55    |