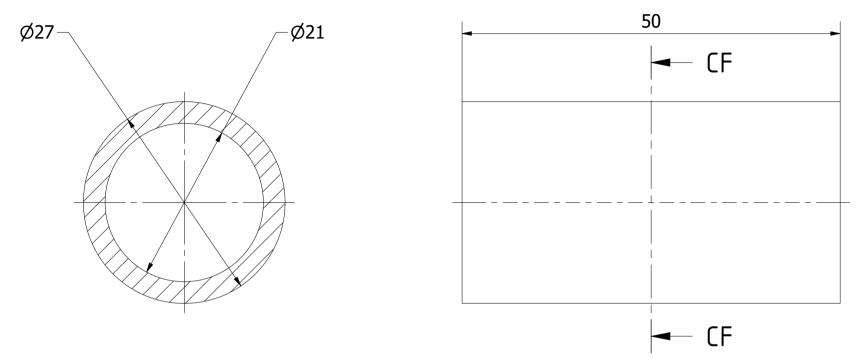

CF-CF (2:1)

| Note: All units in min. |                      |               |          |            |          |
|-------------------------|----------------------|---------------|----------|------------|----------|
| PROJECT                 | CREATED BY           | APPROVED BY   |          | DATE       | VERSION  |
|                         |                      |               |          |            |          |
| Power Hammer Krusty     | J. Rosciano          | A. Morillo    |          | 31/08/2021 | 1.1      |
| PART NAME               | FILE NAME            |               |          |            | POS      |
|                         |                      |               |          |            |          |
| Pivot connection        | Pivot connection.ipt |               |          |            | 10.2     |
| DEVELOPED BY            | REDESIGNED BY        | DOC. TYPE     | MATERIAL |            | QUANTITY |
|                         |                      |               |          |            |          |
|                         |                      | Part          | ASTM A3  | 36         | 2        |
|                         |                      | LICENCE SCALE |          | SCALE      | SHEET    |
|                         |                      |               |          |            |          |
| KROMM Steel Works       | OHO e.V.             | CC-BY-SA      | 4.0      | 2/1        | 75 /75   |