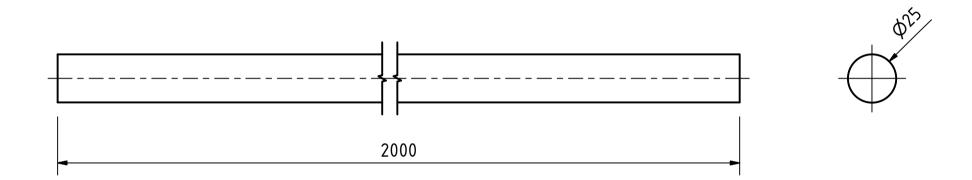

|                             |                                  |             |                  | Note: All u | units in mm. |
|-----------------------------|----------------------------------|-------------|------------------|-------------|--------------|
| PROJECT                     | CREATED BY                       | APPROVED BY | ,<br>,           | DATE        | VERSION      |
| Vertical Axis Sail Windmill | dmill D. Mosquera A. Morillo 12/ |             | 12/07/2021       | 1.0         |              |
| PART NAME                   | FILE NAME                        |             |                  |             | POS          |
| Axle                        | oho_vsw_axle.ipt                 | DOC. TYPE   |                  |             | 6.1          |
| DEVELOPED BY                | REDESIGNED BY                    |             | MATERIAL         |             | QUANTITY     |
|                             |                                  | Part        | Steel C4         | 5           | 1            |
|                             |                                  | LICENCE     |                  | SCALE       | SHEET        |
|                             | OPEN SOURCE ECOLOGY<br>GERMANY   |             |                  |             |              |
| Low Energy Systems          | OSEG                             | CC-BY-SA    | CC-BY-SA 4.0 1:2 |             | 23 /27       |