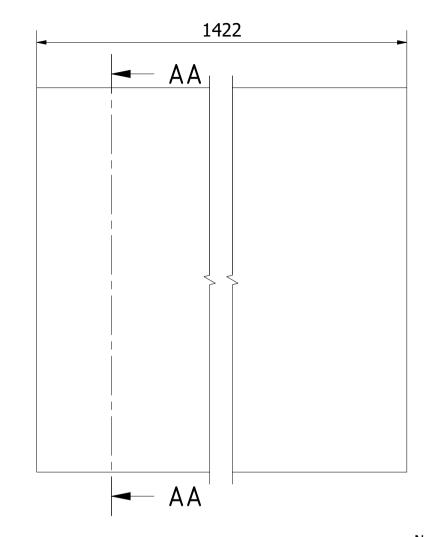

AA-AA ( 1 : 1 )

| Note: All units in mm.                |               |             |                    |        |          |
|---------------------------------------|---------------|-------------|--------------------|--------|----------|
| PROJECT                               | CREATED BY    | APPROVED BY |                    | DATE   | VERSION  |
|                                       |               |             |                    |        |          |
| Hay and Leaf Baler                    | J. Rosciano   | A. Morillo  | A. Morillo         |        | 1.1      |
| PART NAME                             | FILE NAME     | ILE NAME    |                    |        | POS      |
|                                       |               |             |                    |        |          |
| Chamber bottom 3.2_Chamber bottom.ipt |               |             |                    |        | 3.2      |
| DEVELOPED BY                          | REDESIGNED BY | DOC. TYPE   | DOC. TYPE MATERIAL |        | QUANTITY |
|                                       |               |             |                    |        |          |
|                                       |               | Part        | Kiln dried         | d wood | 4        |
|                                       |               | LICENCE     | LICENCE SCALE      |        | SHEET    |
|                                       |               |             |                    |        |          |
| Larry McWilliams                      | OHO e.V.      | CC-BY-SA    | 4.0                | 1/1    | 19 /44   |