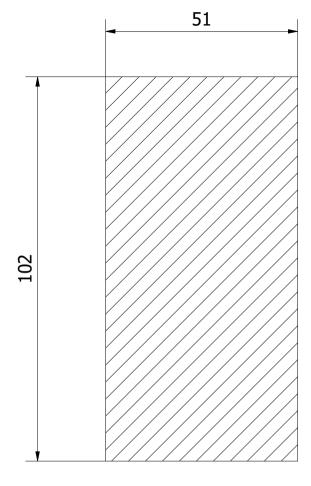

AA-AA ( 1 : 1 )

| Note: All units in mm.                |               |             |                    |        |          |
|---------------------------------------|---------------|-------------|--------------------|--------|----------|
| PROJECT                               | CREATED BY    | APPROVED BY |                    | DATE   | VERSION  |
|                                       |               |             |                    |        |          |
| Hay and Leaf Baler                    | J. Rosciano   | A. Morillo  | A. Morillo         |        | 1.1      |
| PART NAME                             | FILE NAME     | ILE NAME    |                    |        | POS      |
|                                       |               |             |                    |        |          |
| Chamber bottom 3.2_Chamber bottom.ipt |               |             |                    |        | 3.2      |
| DEVELOPED BY                          | REDESIGNED BY | DOC. TYPE   | DOC. TYPE MATERIAL |        | QUANTITY |
|                                       |               |             |                    |        |          |
|                                       |               | Part        | Kiln dried         | d wood | 4        |
|                                       |               | LICENCE     | LICENCE SCALE      |        | SHEET    |
|                                       |               |             |                    |        |          |
| Larry McWilliams                      | OHO e.V.      | CC-BY-SA    | 4.0                | 1/1    | 19 /44   |