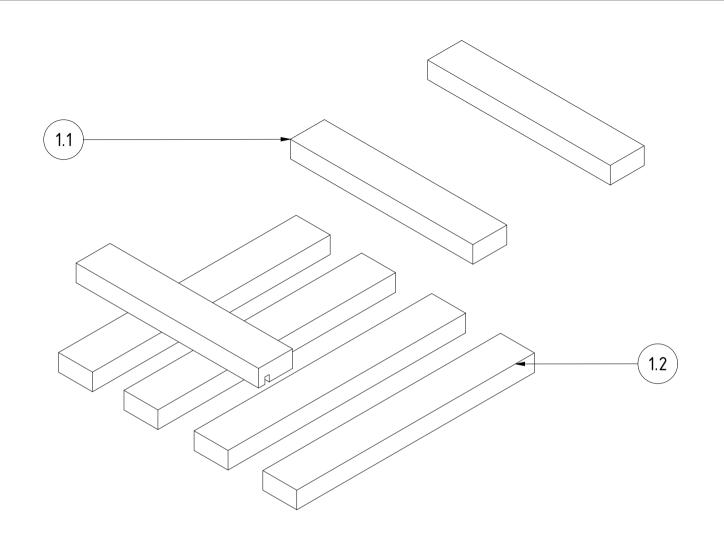

| PROJECT                                           | CREATED BY    | APPROVED BY       | DATE       | VERSION  |
|---------------------------------------------------|---------------|-------------------|------------|----------|
| Hay and Leaf Baler                                | J. Rosciano   | A. Morillo        | 10/08/2021 | 1.1      |
| PART NAME                                         | FILE NAME     |                   |            | POS      |
| Chamber top assembly 1.0_Chamber top assembly.ipn |               |                   |            | 1.0      |
| DEVELOPED BY                                      | REDESIGNED BY | DOC. TYPE MATERIA | L          | QUANTITY |
|                                                   |               | Assembly          |            | 1        |
|                                                   |               | LICENCE           | SCALE      | SHEET    |
| Larry McWilliams                                  | OHO e.V.      | CC-BY-SA 4.0      | 1/8        | 8 /44    |