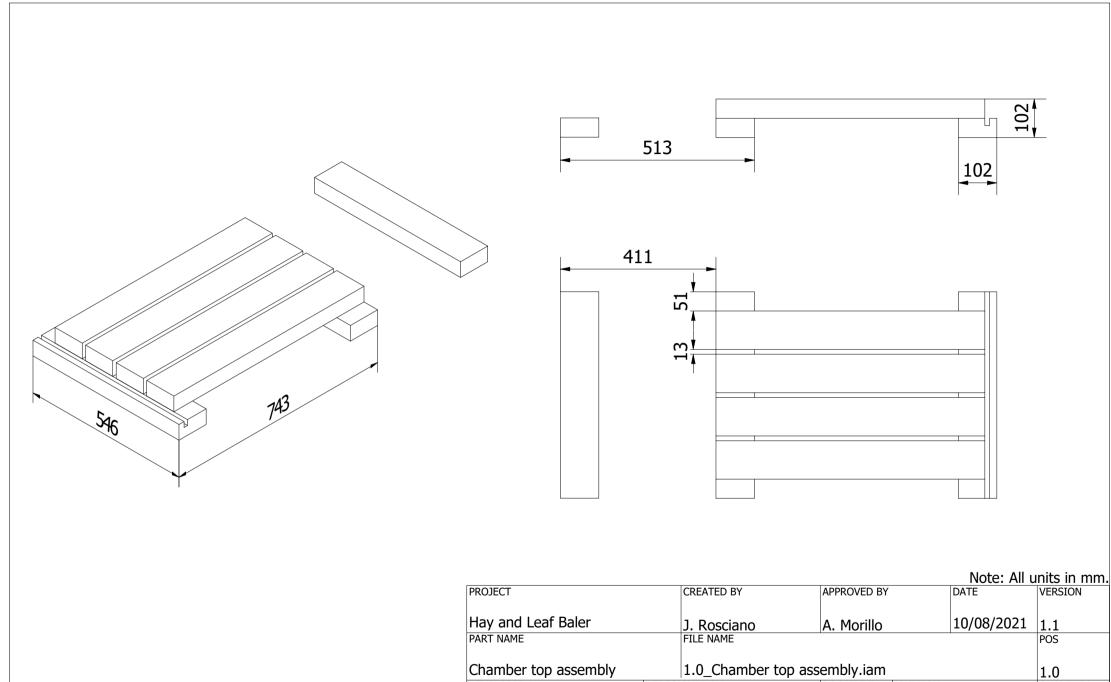

|                                          | Moce: 7 th drifts in thing |                    |            |          |  |  |  |
|------------------------------------------|----------------------------|--------------------|------------|----------|--|--|--|
| PROJECT                                  | CREATED BY                 | APPROVED BY        | DATE       | VERSION  |  |  |  |
| Hay and Leaf Baler                       | J. Rosciano                | A. Morillo         | 10/08/2021 | 1.1      |  |  |  |
| PART NAME                                | FILE NAME                  |                    |            | POS      |  |  |  |
| Chamber top assembly 1.0_Chamber top ass |                            | sembly.iam         |            | 1.0      |  |  |  |
| DEVELOPED BY                             | REDESIGNED BY              | DOC. TYPE MATERIAL |            | QUANTITY |  |  |  |
|                                          |                            | Assembly           |            | 1        |  |  |  |
|                                          |                            | LICENCE            | SCALE      | SHEET    |  |  |  |
| Larry McWilliams                         | OHO e.V.                   | CC-BY-SA 4.0       | 1/10       | 7 /44    |  |  |  |