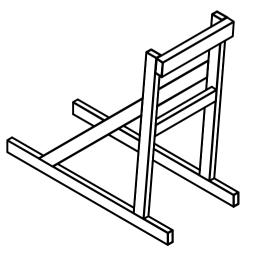

|                                             |                           |              |          | Note: All ເ | ınits in mm. |
|---------------------------------------------|---------------------------|--------------|----------|-------------|--------------|
| PROJECT                                     | CREATED BY                | APPROVED BY  |          | DATE        | VERSION      |
| Snow Sled with 10 hp outboard               |                           |              |          |             |              |
| motor                                       | D. Mosquera               | A. Morillo   |          | 10/08/2021  | 1.0          |
| PART NAME                                   | FILE NAME                 |              |          |             | POS          |
|                                             |                           |              |          |             |              |
| Support motor                               | oho_sso_support-motor.iam |              |          |             | 1.0          |
| PUBLISHED BY                                |                           | DOC. TYPE    | MATERIAL |             | QUANTITY     |
| OPEN HARDWARE OBSERVATORY                   |                           |              |          |             |              |
|                                             |                           | Assembly     |          |             | 1            |
| Free Blueprints for Sustainable Development |                           | LICENCE      |          | SCALE       | SHEET        |
|                                             |                           |              |          |             |              |
| OHO e.V.                                    |                           | CC-BY-SA 4.0 |          | 1:15        | 9 /47        |