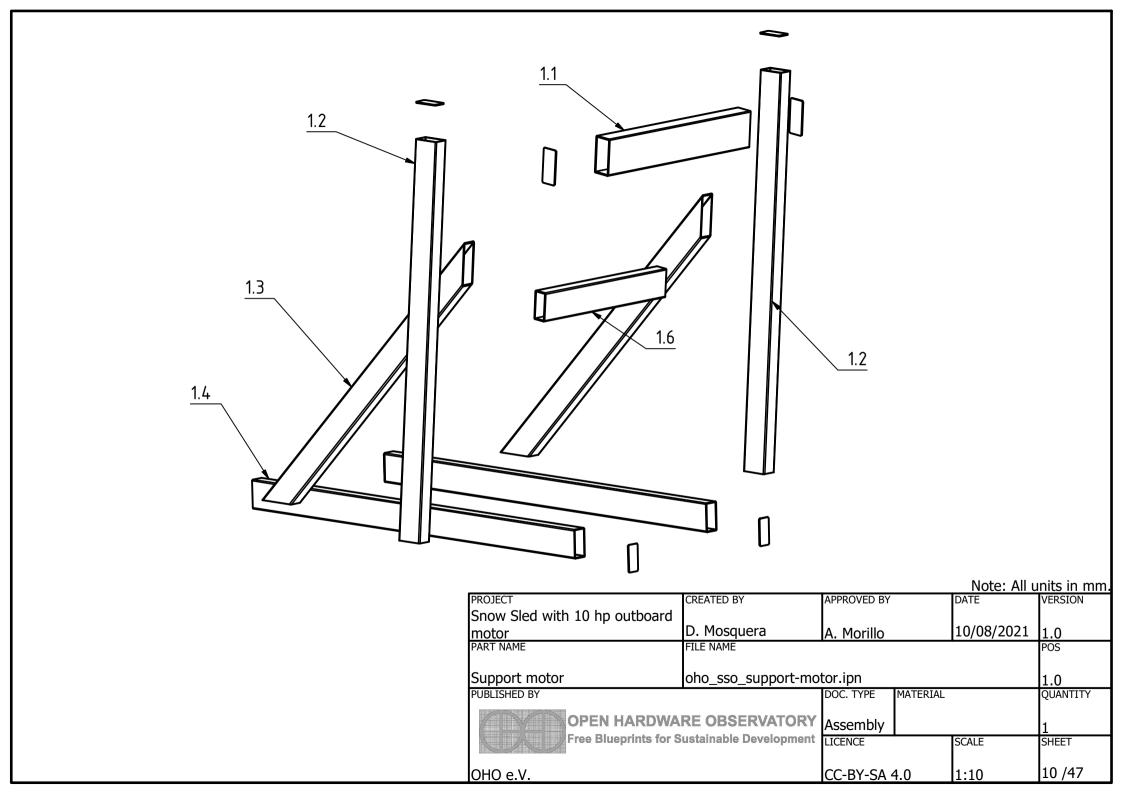

|                                             |                           |              |          | Note: All ເ | ınits in mm. |
|---------------------------------------------|---------------------------|--------------|----------|-------------|--------------|
| PROJECT                                     | CREATED BY                | APPROVED BY  |          | DATE        | VERSION      |
| Snow Sled with 10 hp outboard               |                           |              |          |             |              |
| motor                                       | D. Mosquera               | A. Morillo   |          | 10/08/2021  | 1.0          |
| PART NAME                                   | FILE NAME                 |              |          |             | POS          |
|                                             |                           |              |          |             |              |
| Support motor                               | oho_sso_support-motor.iam |              |          |             | 1.0          |
| PUBLISHED BY                                |                           | DOC. TYPE    | MATERIAL |             | QUANTITY     |
| OPEN HARDWARE OBSERVATORY                   |                           |              |          |             |              |
|                                             |                           | Assembly     |          |             | 1            |
| Free Blueprints for Sustainable Development |                           | LICENCE      |          | SCALE       | SHEET        |
|                                             |                           |              |          |             |              |
| OHO e.V.                                    |                           | CC-BY-SA 4.0 |          | 1:15        | 9 /47        |