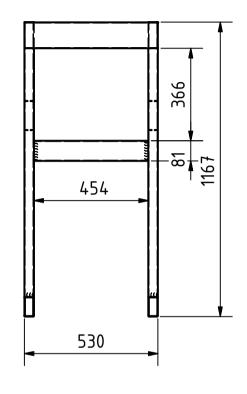

|                                             |                           |              |          | Note: All ເ | ınits in mm. |
|---------------------------------------------|---------------------------|--------------|----------|-------------|--------------|
| PROJECT                                     | CREATED BY                | APPROVED BY  |          | DATE        | VERSION      |
| Snow Sled with 10 hp outboard               |                           |              |          |             |              |
| motor                                       | D. Mosquera               | A. Morillo   |          | 10/08/2021  | 1.0          |
| PART NAME                                   | FILE NAME                 |              |          |             | POS          |
|                                             |                           |              |          |             |              |
| Support motor                               | oho_sso_support-motor.iam |              |          |             | 1.0          |
| PUBLISHED BY                                |                           | DOC. TYPE    | MATERIAL |             | QUANTITY     |
| OPEN HARDWARE OBSERVATORY                   |                           |              |          |             |              |
|                                             |                           | Assembly     |          |             | 1            |
| Free Blueprints for Sustainable Development |                           | LICENCE      |          | SCALE       | SHEET        |
|                                             |                           |              |          |             |              |
| OHO e.V.                                    |                           | CC-BY-SA 4.0 |          | 1:15        | 9 /47        |