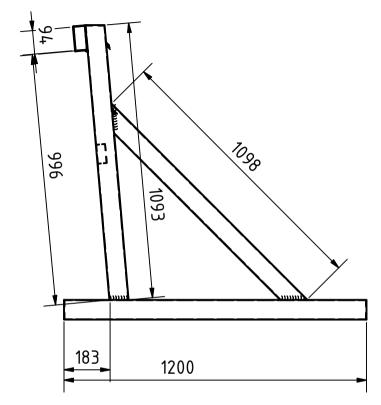

|                                             |                           |              |          | Note: All ເ | ınits in mm. |
|---------------------------------------------|---------------------------|--------------|----------|-------------|--------------|
| PROJECT                                     | CREATED BY                | APPROVED BY  |          | DATE        | VERSION      |
| Snow Sled with 10 hp outboard               |                           |              |          |             |              |
| motor                                       | D. Mosquera               | A. Morillo   |          | 10/08/2021  | 1.0          |
| PART NAME                                   | FILE NAME                 |              |          |             | POS          |
|                                             |                           |              |          |             |              |
| Support motor                               | oho_sso_support-motor.iam |              |          |             | 1.0          |
| PUBLISHED BY                                |                           | DOC. TYPE    | MATERIAL |             | QUANTITY     |
| OPEN HARDWARE OBSERVATORY                   |                           |              |          |             |              |
|                                             |                           | Assembly     |          |             | 1            |
| Free Blueprints for Sustainable Development |                           | LICENCE      |          | SCALE       | SHEET        |
|                                             |                           |              |          |             |              |
| OHO e.V.                                    |                           | CC-BY-SA 4.0 |          | 1:15        | 9 /47        |