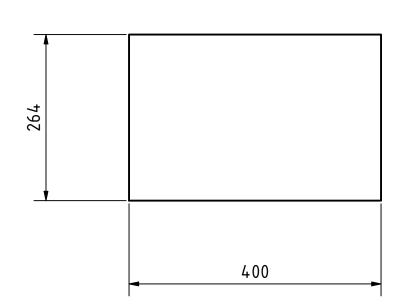

| PROJECT                         |                  | CREATED BY     | APPROVED BY D    |           | DATE       | VERSION   |
|---------------------------------|------------------|----------------|------------------|-----------|------------|-----------|
| Wooden and metal nest box for   |                  |                |                  |           |            |           |
| rabbits                         |                  | E. CEBALLOS    | A. MORILLO       |           | 24-05-2021 | 1.0       |
| PART NAME                       |                  | TLE NAME       |                  |           |            | PART CODE |
|                                 |                  |                |                  |           |            |           |
| back board                      |                  | back board.ipt |                  |           |            | 4         |
| DEVELOPED BY                    | REDESIGNED BY    | SUPPORTED BY   | DOC. TYPE        | MATERIAL  |            | QUANTITY  |
|                                 |                  |                | PART             | Kiln-drie | d pine     | 1         |
|                                 | $\sqrt{\lambda}$ |                | LICENCE          |           | SCALE      | SHEET     |
| Christian Veterinary<br>Mission | OHO e.V.         |                | CC-BY-SA 4.0 1:6 |           | 1:6        | 7 /9      |