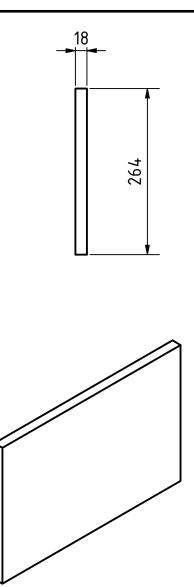

| PROJECT                         |                  | CREATED BY     | APPROVED BY D    |           | DATE       | VERSION   |
|---------------------------------|------------------|----------------|------------------|-----------|------------|-----------|
| Wooden and metal nest box for   |                  |                |                  |           |            |           |
| rabbits                         |                  | E. CEBALLOS    | A. MORILLO       |           | 24-05-2021 | 1.0       |
| PART NAME                       |                  | TLE NAME       |                  |           |            | PART CODE |
|                                 |                  |                |                  |           |            |           |
| back board                      |                  | back board.ipt |                  |           |            | 4         |
| DEVELOPED BY                    | REDESIGNED BY    | SUPPORTED BY   | DOC. TYPE        | MATERIAL  |            | QUANTITY  |
|                                 |                  |                | PART             | Kiln-drie | d pine     | 1         |
|                                 | $\sqrt{\lambda}$ |                | LICENCE          |           | SCALE      | SHEET     |
| Christian Veterinary<br>Mission | OHO e.V.         |                | CC-BY-SA 4.0 1:6 |           | 1:6        | 7 /9      |