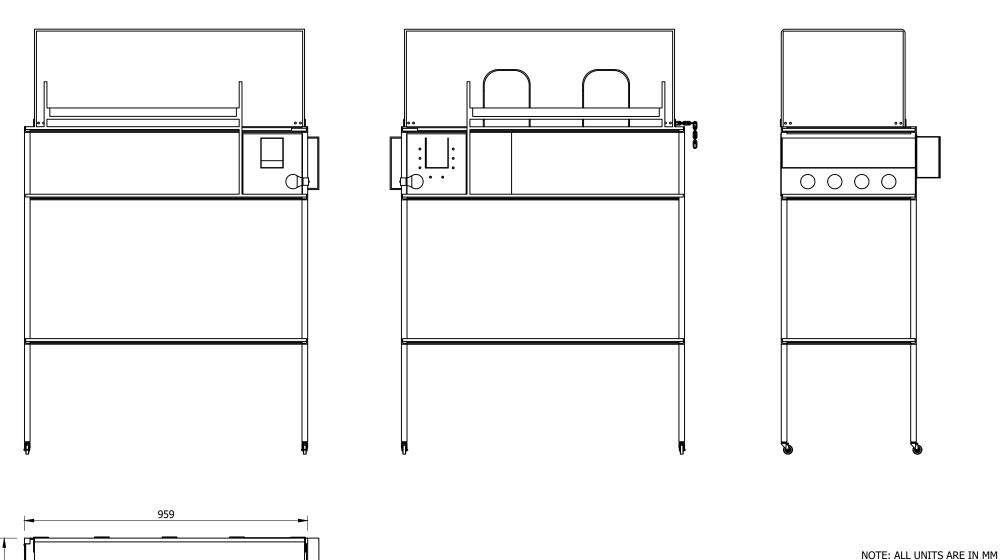

NOTE: ALL UNITS ARE IN MM

| PROJECT                       |               | CREATED BY         | APPROVED BY |          | DATE     | VERSION   |
|-------------------------------|---------------|--------------------|-------------|----------|----------|-----------|
| SIMPLE EFFECTIVE B. INCUBATOR |               | E. ARAUJO          | A. MORILLO  |          | 01-06-21 | 1.0       |
| PART NAME                     |               | FILE NAME          |             |          |          | PART CODE |
| 3D VIEWS                      |               | BABY_INCUBATOR.dwg |             |          |          | A1        |
| DEVELOPED BY                  | REDESIGNED BY | SUPPORTED BY       | DOC. TYPE   | MATERIAL |          | QUANTITY  |
|                               |               |                    | ASSEMBLY    |          | 1        |           |
|                               |               |                    | LICENCE     |          | SCALE    | SHEET     |
| PRACTICAL ACTION              | OHO e.V.      | CC-BY-SA 4.0       |             |          | 1 / 27   |           |