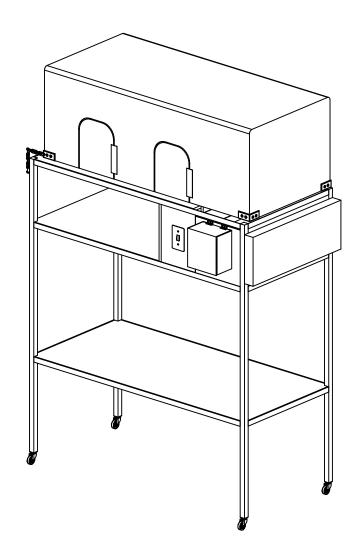

NOTE: ALL UNITS ARE IN MM

| PROJECT                       |               | CREATED BY         | APPROVED BY |          | DATE     | VERSION   |
|-------------------------------|---------------|--------------------|-------------|----------|----------|-----------|
| SIMPLE EFFECTIVE B. INCUBATOR |               | E. ARAUJO          | A. MORILLO  |          | 01-06-21 | 1.0       |
| PART NAME                     |               | FILE NAME          |             |          |          | PART CODE |
| 3D VIEWS                      |               | BABY_INCUBATOR.dwg |             |          |          | A1        |
| DEVELOPED BY                  | REDESIGNED BY | SUPPORTED BY       | DOC. TYPE   | MATERIAL |          | QUANTITY  |
|                               |               |                    | ASSEMBLY    |          | 1        |           |
|                               |               |                    | LICENCE     |          | SCALE    | SHEET     |
| PRACTICAL ACTION              | OHO e.V.      | CC-BY-SA 4.0       |             |          | 1 / 27   |           |