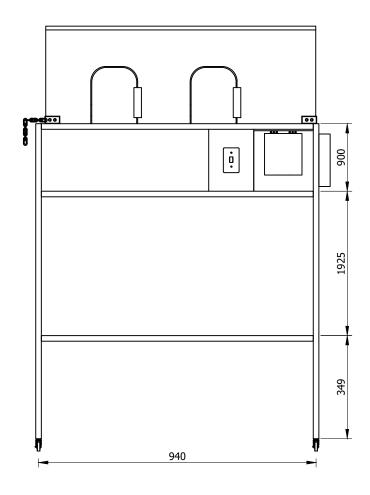

NOTE: ALL UNITS ARE IN MM

| PROJECT                       |               | CREATED BY         | APPROVED BY |          | DATE     | VERSION   |
|-------------------------------|---------------|--------------------|-------------|----------|----------|-----------|
| SIMPLE EFFECTIVE B. INCUBATOR |               | E. ARAUJO          | A. MORILLO  |          | 01-06-21 | 1.0       |
| PART NAME                     |               | FILE NAME          |             |          |          | PART CODE |
| 3D VIEWS                      |               | BABY_INCUBATOR.dwg |             |          |          | A1        |
| DEVELOPED BY                  | REDESIGNED BY | SUPPORTED BY       | DOC. TYPE   | MATERIAL |          | QUANTITY  |
|                               |               |                    | ASSEMBLY    |          | 1        |           |
|                               |               |                    | LICENCE     |          | SCALE    | SHEET     |
| PRACTICAL ACTION              | OHO e.V.      | CC-BY-SA 4.0       |             |          | 1 / 27   |           |