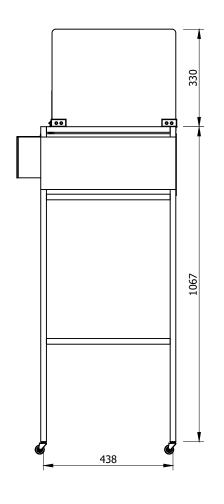

NOTE: ALL UNITS ARE IN MM

| PROJECT                       |               | CREATED BY         | APPROVED BY |          | DATE     | VERSION   |
|-------------------------------|---------------|--------------------|-------------|----------|----------|-----------|
| SIMPLE EFFECTIVE B. INCUBATOR |               | E. ARAUJO          | A. MORILLO  |          | 01-06-21 | 1.0       |
| PART NAME                     |               | FILE NAME          |             |          |          | PART CODE |
| 3D VIEWS                      |               | BABY_INCUBATOR.dwg |             |          |          | A1        |
| DEVELOPED BY                  | REDESIGNED BY | SUPPORTED BY       | DOC. TYPE   | MATERIAL |          | QUANTITY  |
|                               |               |                    | ASSEMBLY    |          | 1        |           |
|                               |               |                    | LICENCE     |          | SCALE    | SHEET     |
| PRACTICAL ACTION              | OHO e.V.      | CC-BY-SA 4.0       |             |          | 1 / 27   |           |