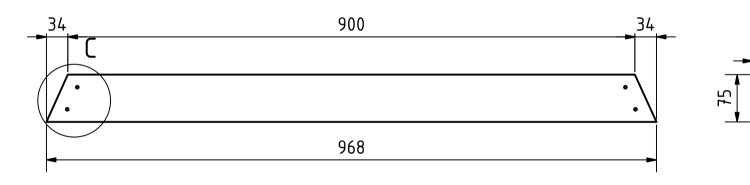

SCALE ( 1 : 10 )

SCALE (1:6)

| Note: All units in mm.                |            |             |                 |            |          |
|---------------------------------------|------------|-------------|-----------------|------------|----------|
| PROJECT                               | CREATED BY | APPROVED BY |                 | DATE       | VERSION  |
| Peeling Machine for Sunflower         |            |             |                 |            |          |
| Seeds                                 | L. Ruda    | A. Morillo  |                 | 16/09/2021 | 1.0      |
| PART NAME                             | FILE NAME  |             |                 |            | POS      |
|                                       |            |             |                 |            |          |
| Bottom side rail Bottom side rail.ipt |            |             |                 |            | 1.1.4    |
| DEVELOPED BY REDESI                   | IGNED BY   | DOC. TYPE   | MATERIAL        |            | QUANTITY |
|                                       |            |             |                 |            |          |
| <i>f</i>                              |            | Part        | Kiln dried wood |            | 2        |
|                                       |            | LICENCE     |                 | SCALE      | SHEET    |
|                                       |            |             |                 |            |          |
| Tropical Products Institute OHO       | e.V.       | CC-BY-SA    | 4.0             | 1:6        | 15 /71   |