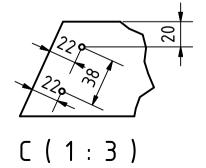

SCALE ( 1 : 10 )

SCALE (1:6)

| Note: All units in mm.                |            |             |                 |            |          |
|---------------------------------------|------------|-------------|-----------------|------------|----------|
| PROJECT                               | CREATED BY | APPROVED BY |                 | DATE       | VERSION  |
| Peeling Machine for Sunflower         |            |             |                 |            |          |
| Seeds                                 | L. Ruda    | A. Morillo  |                 | 16/09/2021 | 1.0      |
| PART NAME                             | FILE NAME  |             |                 |            | POS      |
|                                       |            |             |                 |            |          |
| Bottom side rail Bottom side rail.ipt |            |             |                 |            | 1.1.4    |
| DEVELOPED BY REDESI                   | IGNED BY   | DOC. TYPE   | MATERIAL        |            | QUANTITY |
|                                       |            |             |                 |            |          |
| <i>f</i>                              |            | Part        | Kiln dried wood |            | 2        |
|                                       |            | LICENCE     |                 | SCALE      | SHEET    |
|                                       |            |             |                 |            |          |
| Tropical Products Institute OHO       | e.V.       | CC-BY-SA    | 4.0             | 1:6        | 15 /71   |