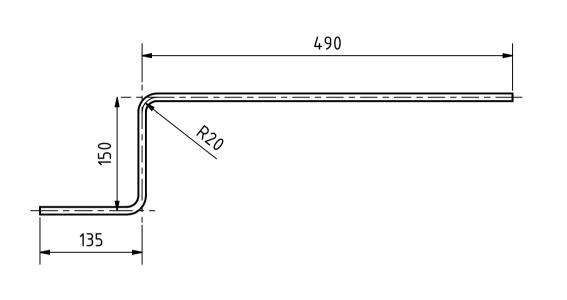

| Note: all units in mm         |  |                 |     |             |           |            |          |
|-------------------------------|--|-----------------|-----|-------------|-----------|------------|----------|
| PROJECT                       |  | CREATED BY      |     | APPROVED BY |           | DATE       | VERSION  |
|                               |  |                 | ١   |             |           |            |          |
| Winnower made of wooden parts |  | D. RODRIGUEZ    |     | A. MORILLO  |           | 19/10/2021 | 1.0      |
| PART NAME                     |  | FILE NAME       |     |             |           |            | POS      |
|                               |  |                 |     |             |           |            |          |
| Swingle bar                   |  | Swingle bar.ipt |     |             |           |            | 4.4      |
| DEVELOPED BY REDESI           |  | GNED BY         |     | DOC. TYPE   | MATERIAL  |            | QUANTITY |
|                               |  |                 | ١   |             |           |            |          |
|                               |  |                 |     | Part        | STEEL A36 |            | 1        |
|                               |  |                 | انه | LICENCE     |           | SCALE      | SHEET    |
|                               |  |                 | 위   |             |           |            |          |
| University Eindhoven          |  |                 | 히   | CC-BY-SA 4  | 4.0       | 1:5        | 19 /22   |