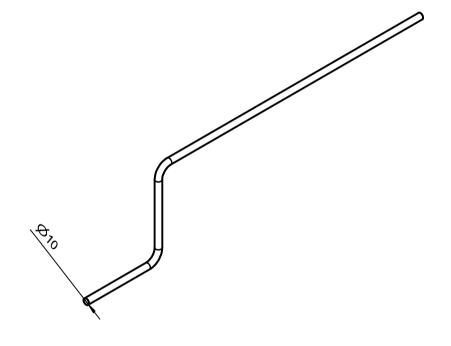

| Note: all units in mm         |  |                 |     |             |           |            |          |
|-------------------------------|--|-----------------|-----|-------------|-----------|------------|----------|
| PROJECT                       |  | CREATED BY      |     | APPROVED BY |           | DATE       | VERSION  |
|                               |  |                 | ١   |             |           |            |          |
| Winnower made of wooden parts |  | D. RODRIGUEZ    |     | A. MORILLO  |           | 19/10/2021 | 1.0      |
| PART NAME                     |  | FILE NAME       |     |             |           |            | POS      |
|                               |  |                 |     |             |           |            |          |
| Swingle bar                   |  | Swingle bar.ipt |     |             |           |            | 4.4      |
| DEVELOPED BY REDESI           |  | GNED BY         |     | DOC. TYPE   | MATERIAL  |            | QUANTITY |
|                               |  |                 | ١   |             |           |            |          |
|                               |  |                 |     | Part        | STEEL A36 |            | 1        |
|                               |  |                 | انه | LICENCE     |           | SCALE      | SHEET    |
|                               |  |                 | 위   |             |           |            |          |
| University Eindhoven          |  |                 | 히   | CC-BY-SA 4  | 4.0       | 1:5        | 19 /22   |