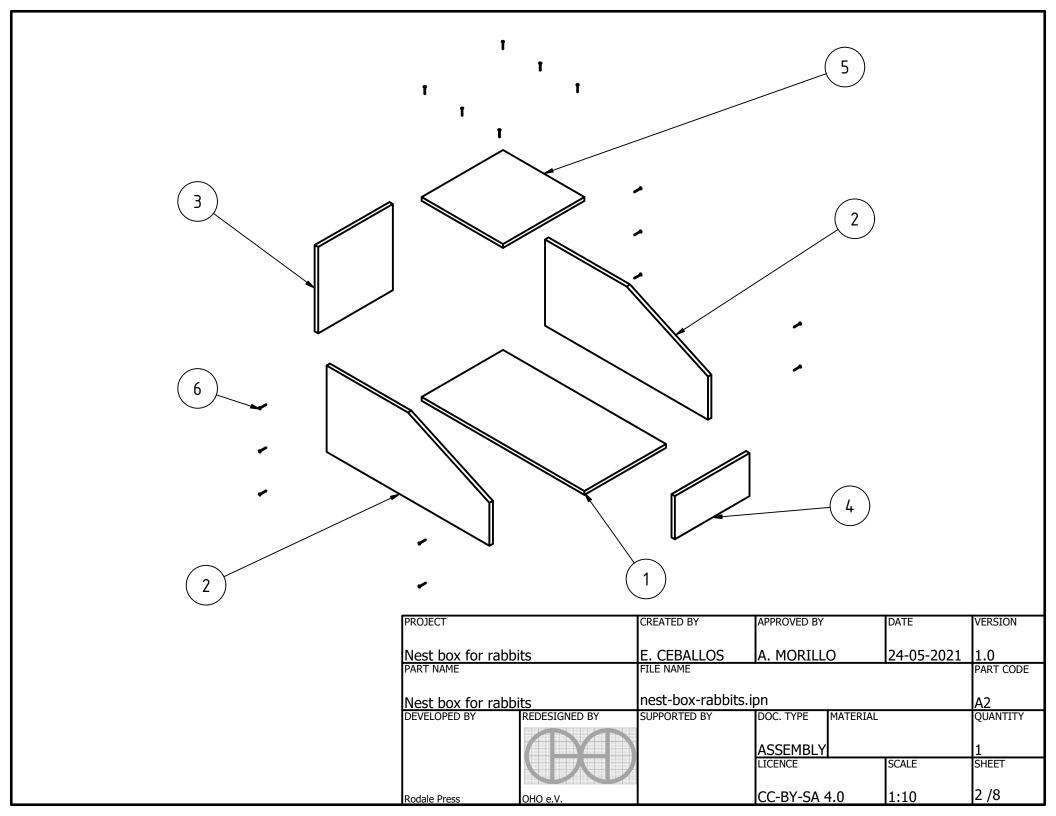

|     | PART LIST |     |             |                                                      |            |                                  |       |  |  |
|-----|-----------|-----|-------------|------------------------------------------------------|------------|----------------------------------|-------|--|--|
| POS | POS.OLD   | QTY | PART NAME   | FILE NAME                                            | PART TYPE  | SPECIFICATIONS                   | SHEET |  |  |
| Α   |           |     | Nest Box    | Proyecto OHO AF-AH_A1_P1 05-261<br>Kleinvieh P41.iam |            |                                  | 1-2   |  |  |
| В   |           |     | Part List   |                                                      |            |                                  | 3     |  |  |
| 1   |           | 1   | Base table  | Base table.ipt                                       | Production | Kiln-dried pine, thickness 1/2 " | 4     |  |  |
| 2   |           | 2   | side table  | side table.ipt                                       | Production | Kiln-dried pine, thickness 1/2 " | 5     |  |  |
| 3   |           | 1   | back table  | back table.ipt                                       | Production | Kiln-dried pine, thickness 1/2 " | 6     |  |  |
| 4   |           | 1   | front table | front table.ipt                                      | Production | Kiln-dried pine, thickness 1/2 " | 7     |  |  |
| 5   |           | 1   | upper table | upper table.ipt                                      | Production | Kiln-dried pine, thickness 1/2 " | 8     |  |  |
| 6   |           | 16  | Nail        | Nail.ipt                                             | Standard   | Steel ASTM F-1667, Nail 1"       |       |  |  |