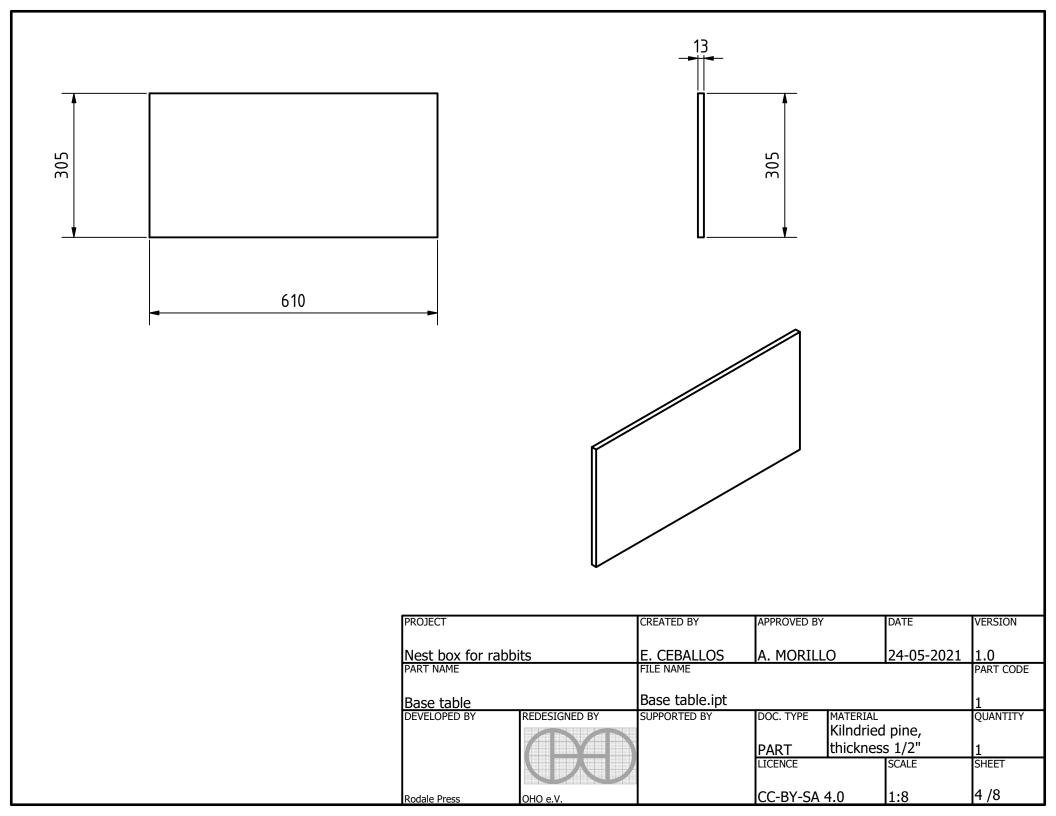

|     | PART LIST |     |             |                                                      |            |                                  |       |  |  |
|-----|-----------|-----|-------------|------------------------------------------------------|------------|----------------------------------|-------|--|--|
| POS | POS.OLD   | QTY | PART NAME   | FILE NAME                                            | PART TYPE  | SPECIFICATIONS                   | SHEET |  |  |
| Α   |           |     | Nest Box    | Proyecto OHO AF-AH_A1_P1 05-261<br>Kleinvieh P41.iam |            |                                  | 1-2   |  |  |
| В   |           |     | Part List   |                                                      |            |                                  | 3     |  |  |
| 1   |           | 1   | Base table  | Base table.ipt                                       | Production | Kiln-dried pine, thickness 1/2 " | 4     |  |  |
| 2   |           | 2   | side table  | side table.ipt                                       | Production | Kiln-dried pine, thickness 1/2 " | 5     |  |  |
| 3   |           | 1   | back table  | back table.ipt                                       | Production | Kiln-dried pine, thickness 1/2 " | 6     |  |  |
| 4   |           | 1   | front table | front table.ipt                                      | Production | Kiln-dried pine, thickness 1/2 " | 7     |  |  |
| 5   |           | 1   | upper table | upper table.ipt                                      | Production | Kiln-dried pine, thickness 1/2 " | 8     |  |  |
| 6   |           | 16  | Nail        | Nail.ipt                                             | Standard   | Steel ASTM F-1667, Nail 1"       |       |  |  |