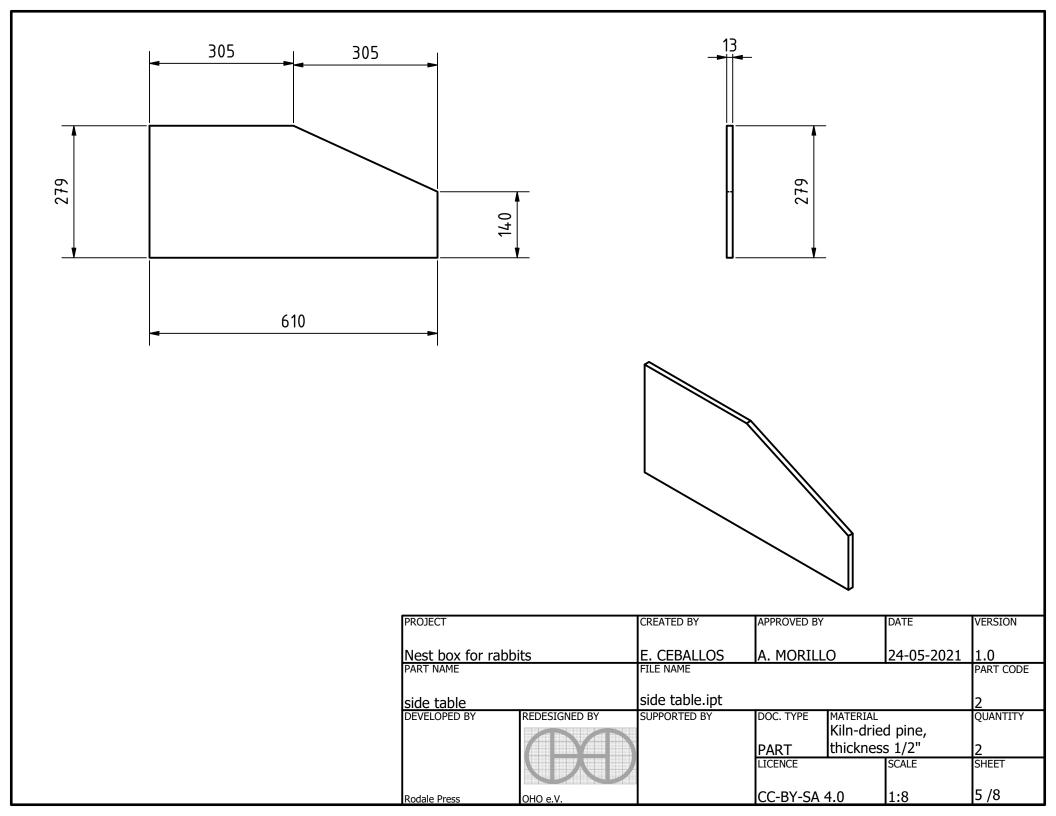

|     | PART LIST |     |             |                                                      |            |                                  |       |  |  |
|-----|-----------|-----|-------------|------------------------------------------------------|------------|----------------------------------|-------|--|--|
| POS | POS.OLD   | QTY | PART NAME   | FILE NAME                                            | PART TYPE  | SPECIFICATIONS                   | SHEET |  |  |
| Α   |           |     | Nest Box    | Proyecto OHO AF-AH_A1_P1 05-261<br>Kleinvieh P41.iam |            |                                  | 1-2   |  |  |
| В   |           |     | Part List   |                                                      |            |                                  | 3     |  |  |
| 1   |           | 1   | Base table  | Base table.ipt                                       | Production | Kiln-dried pine, thickness 1/2 " | 4     |  |  |
| 2   |           | 2   | side table  | side table.ipt                                       | Production | Kiln-dried pine, thickness 1/2 " | 5     |  |  |
| 3   |           | 1   | back table  | back table.ipt                                       | Production | Kiln-dried pine, thickness 1/2 " | 6     |  |  |
| 4   |           | 1   | front table | front table.ipt                                      | Production | Kiln-dried pine, thickness 1/2 " | 7     |  |  |
| 5   |           | 1   | upper table | upper table.ipt                                      | Production | Kiln-dried pine, thickness 1/2 " | 8     |  |  |
| 6   |           | 16  | Nail        | Nail.ipt                                             | Standard   | Steel ASTM F-1667, Nail 1"       |       |  |  |