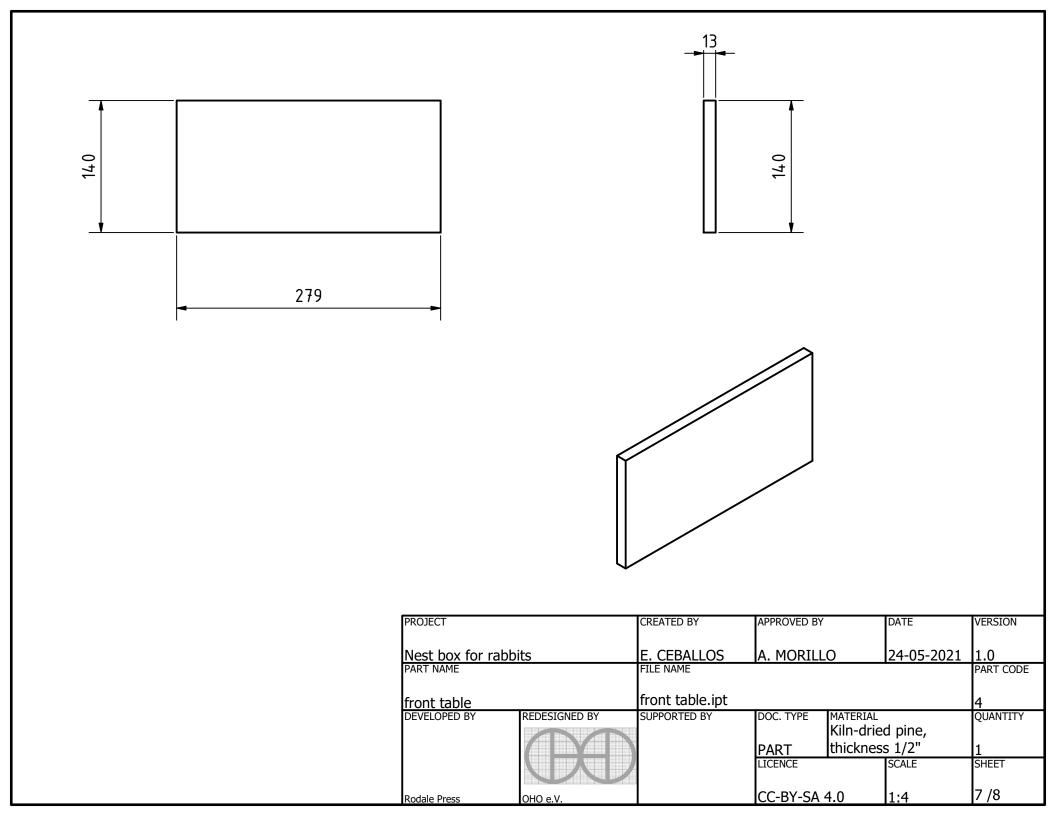

|     | PART LIST |     |             |                                                      |            |                                  |       |  |  |
|-----|-----------|-----|-------------|------------------------------------------------------|------------|----------------------------------|-------|--|--|
| POS | POS.OLD   | QTY | PART NAME   | FILE NAME                                            | PART TYPE  | SPECIFICATIONS                   | SHEET |  |  |
| Α   |           |     | Nest Box    | Proyecto OHO AF-AH_A1_P1 05-261<br>Kleinvieh P41.iam |            |                                  | 1-2   |  |  |
| В   |           |     | Part List   |                                                      |            |                                  | 3     |  |  |
| 1   |           | 1   | Base table  | Base table.ipt                                       | Production | Kiln-dried pine, thickness 1/2 " | 4     |  |  |
| 2   |           | 2   | side table  | side table.ipt                                       | Production | Kiln-dried pine, thickness 1/2 " | 5     |  |  |
| 3   |           | 1   | back table  | back table.ipt                                       | Production | Kiln-dried pine, thickness 1/2 " | 6     |  |  |
| 4   |           | 1   | front table | front table.ipt                                      | Production | Kiln-dried pine, thickness 1/2 " | 7     |  |  |
| 5   |           | 1   | upper table | upper table.ipt                                      | Production | Kiln-dried pine, thickness 1/2 " | 8     |  |  |
| 6   |           | 16  | Nail        | Nail.ipt                                             | Standard   | Steel ASTM F-1667, Nail 1"       |       |  |  |