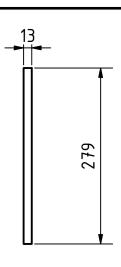

| PROJECT           |               | CREATED BY     | APPROVED BY DA        |                | DATE       | VERSION  |
|-------------------|---------------|----------------|-----------------------|----------------|------------|----------|
|                   |               |                |                       |                |            |          |
| Nest box for rabb | its           | E. CEBALLOS    | A. MORILLO 24-05-2021 |                | 24-05-2021 | 1.0      |
| PART NAME         |               | FILE NAME      |                       |                | PART CODE  |          |
|                   |               | l              |                       |                |            |          |
| back table        |               | back table.ipt |                       |                |            | 3        |
| DEVELOPED BY      | REDESIGNED BY | SUPPORTED BY   |                       |                |            | QUANTITY |
|                   |               |                |                       | Kiln-drie      | •          |          |
|                   |               |                | PART                  | thickness 1/2" |            | 1        |
|                   |               |                | LICENCE               |                | SCALE      | SHEET    |
|                   |               |                |                       |                |            |          |
| Rodale Press      | OHO e.V.      |                | CC-BY-SA 4            | 4.0            | 1:6        | 6 /8     |