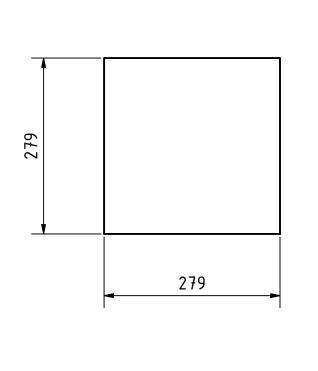

| PROJECT           |               | CREATED BY     | APPROVED BY DA        |                | DATE       | VERSION  |
|-------------------|---------------|----------------|-----------------------|----------------|------------|----------|
|                   |               |                |                       |                |            |          |
| Nest box for rabb | its           | E. CEBALLOS    | A. MORILLO 24-05-2021 |                | 24-05-2021 | 1.0      |
| PART NAME         |               | FILE NAME      |                       |                | PART CODE  |          |
|                   |               | l              |                       |                |            |          |
| back table        |               | back table.ipt |                       |                |            | 3        |
| DEVELOPED BY      | REDESIGNED BY | SUPPORTED BY   |                       |                |            | QUANTITY |
|                   |               |                |                       | Kiln-drie      | •          |          |
|                   |               |                | PART                  | thickness 1/2" |            | 1        |
|                   |               |                | LICENCE               |                | SCALE      | SHEET    |
|                   |               |                |                       |                |            |          |
| Rodale Press      | OHO e.V.      |                | CC-BY-SA 4            | 4.0            | 1:6        | 6 /8     |