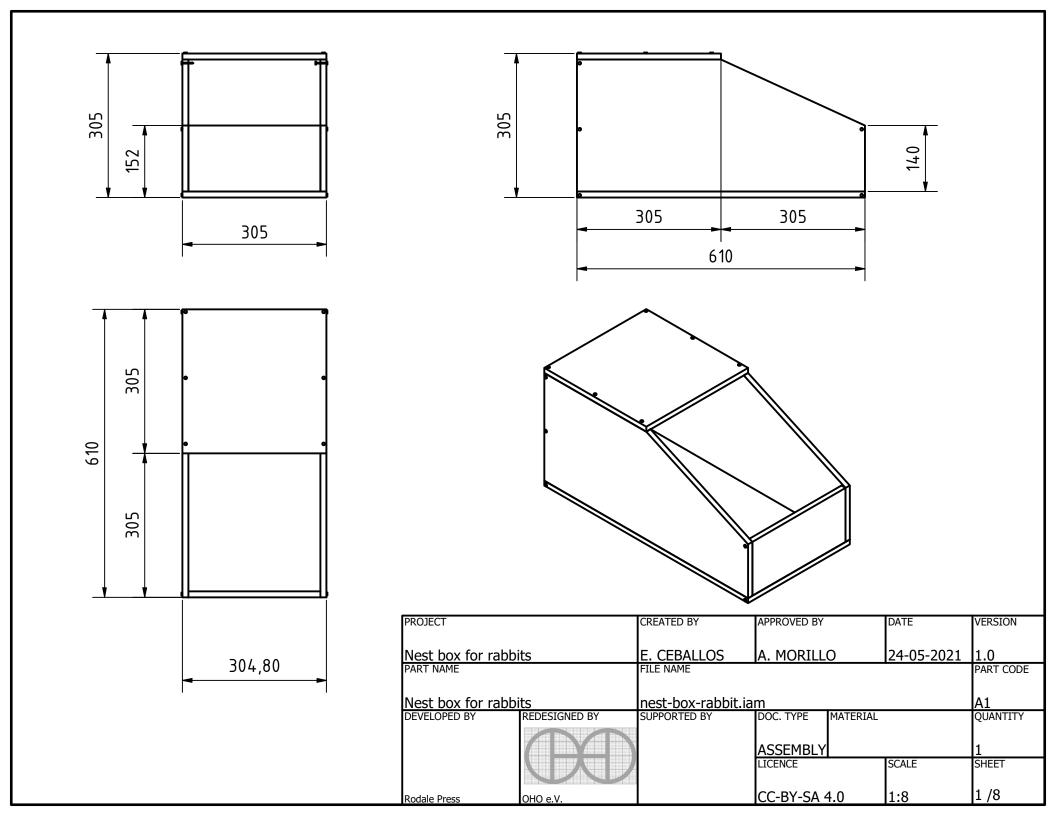

|     | PART LIST |     |             |                                                      |            |                                  |       |  |  |
|-----|-----------|-----|-------------|------------------------------------------------------|------------|----------------------------------|-------|--|--|
| POS | POS.OLD   | QTY | PART NAME   | FILE NAME                                            | PART TYPE  | SPECIFICATIONS                   | SHEET |  |  |
| Α   |           |     | Nest Box    | Proyecto OHO AF-AH_A1_P1 05-261<br>Kleinvieh P41.iam |            |                                  | 1-2   |  |  |
| В   |           |     | Part List   |                                                      |            |                                  | 3     |  |  |
| 1   |           | 1   | Base table  | Base table.ipt                                       | Production | Kiln-dried pine, thickness 1/2 " | 4     |  |  |
| 2   |           | 2   | side table  | side table.ipt                                       | Production | Kiln-dried pine, thickness 1/2 " | 5     |  |  |
| 3   |           | 1   | back table  | back table.ipt                                       | Production | Kiln-dried pine, thickness 1/2 " | 6     |  |  |
| 4   |           | 1   | front table | front table.ipt                                      | Production | Kiln-dried pine, thickness 1/2 " | 7     |  |  |
| 5   |           | 1   | upper table | upper table.ipt                                      | Production | Kiln-dried pine, thickness 1/2 " | 8     |  |  |
| 6   |           | 16  | Nail        | Nail.ipt                                             | Standard   | Steel ASTM F-1667, Nail 1"       |       |  |  |