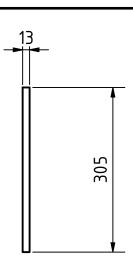

| PROJECT           |               | CREATED BY     | APPROVED BY DA        |                | DATE       | VERSION  |
|-------------------|---------------|----------------|-----------------------|----------------|------------|----------|
|                   |               |                |                       |                |            |          |
| Nest box for rabb | its           | E. CEBALLOS    | A. MORILLO 24-05-2021 |                | 24-05-2021 | 1.0      |
| PART NAME         |               | FILE NAME      |                       |                | PART CODE  |          |
|                   |               | l              |                       |                |            |          |
| back table        |               | back table.ipt |                       |                |            | 3        |
| DEVELOPED BY      | REDESIGNED BY | SUPPORTED BY   |                       |                |            | QUANTITY |
|                   |               |                |                       | Kiln-drie      | •          |          |
|                   |               |                | PART                  | thickness 1/2" |            | 1        |
|                   |               |                | LICENCE               |                | SCALE      | SHEET    |
|                   |               |                |                       |                |            |          |
| Rodale Press      | OHO e.V.      |                | CC-BY-SA 4            | 4.0            | 1:6        | 6 /8     |