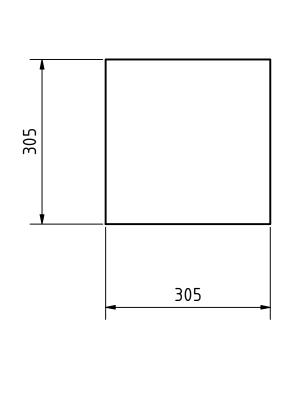

| PROJECT           |               | CREATED BY     | APPROVED BY DA        |                | DATE       | VERSION  |
|-------------------|---------------|----------------|-----------------------|----------------|------------|----------|
|                   |               |                |                       |                |            |          |
| Nest box for rabb | its           | E. CEBALLOS    | A. MORILLO 24-05-2021 |                | 24-05-2021 | 1.0      |
| PART NAME         |               | FILE NAME      |                       |                | PART CODE  |          |
|                   |               | l              |                       |                |            |          |
| back table        |               | back table.ipt |                       |                |            | 3        |
| DEVELOPED BY      | REDESIGNED BY | SUPPORTED BY   |                       |                |            | QUANTITY |
|                   |               |                |                       | Kiln-drie      | •          |          |
|                   |               |                | PART                  | thickness 1/2" |            | 1        |
|                   |               |                | LICENCE               |                | SCALE      | SHEET    |
|                   |               |                |                       |                |            |          |
| Rodale Press      | OHO e.V.      |                | CC-BY-SA 4            | 4.0            | 1:6        | 6 /8     |